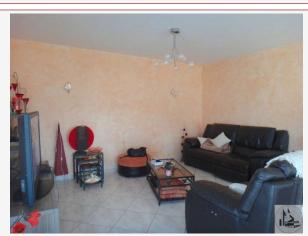

### • Description ref n°2783 •

A 20min penalty of Villeneuve sur lot, in a village with all shops, a single-storey house built in 2000 with terrain around, including :

- entrance hall with cupboards (2,7m2) lounge/dining room very bright (56m2)
- open kitchen equipped (16,2m2)
- laundry room (9,2m2)
- bedroom 1 with en-suite shower room and w. c (21,8m2)
- corridor with storage cupboards to the bottom (8,3m2)
- room 2 (10,7m2)
- 3 bedroom (13,6m2)
- bedroom 4 (13,5m2)
- 5 bedroom (12,5m2)
- bathroom with shower, corner bath, double sinks, knowing that the cupboards will be installed under the tanks (10,6m2)
- w. c independent with washbasin (3m2)