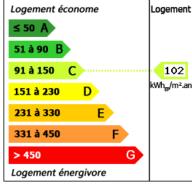

#### **DETAILS**

Land surface: 2400 m<sup>2</sup>

Number of bedrooms: 5

Number of levels: 0

**Type of heating:** Pompe à chaleur électrique

**Drainage/sewage:** Everything in the sewer

Swimming pool: No

**Ground floor living:** Yes