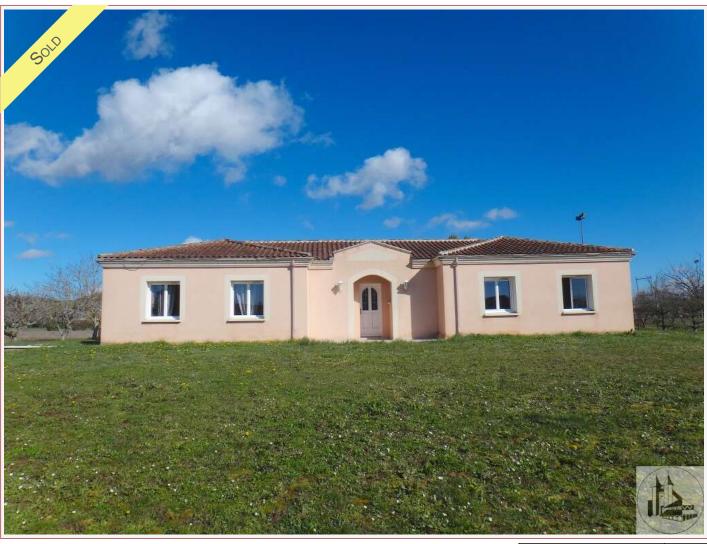

# Agence Immobilière Valadié

Professionnels de la transaction immobilière depuis 1960

Ref: 2783

House - Castelmoron-sur-Lot

Work needed: No work

Fireplace: No

**Built: 2000** 

Has Castelmoron sur lot, single-storey house of 178m2 of living space with 5 bedrooms. Carport outside and garden adjoining.

### 178 m<sup>2</sup> living

2 400 m<sup>2</sup>

- Castillonnès -12 Place Jasmin 47330 Castillonnès

Tel: 05 53 40 22 69 castillonnes@valadie-immobilier.com

Price fees included

212 500 €

Agency fees: 6,5 % VAT included\* Price without fees: 199 500 €

### • Description ref n°2783 •

A 20min penalty of Villeneuve sur lot, in a village with all shops, a single-storey house built in 2000 with terrain around, including :

- entrance hall with cupboards (2,7m2) lounge/dining room very bright (56m2)
- open kitchen equipped (16,2m2)
- laundry room (9,2m2)
- bedroom 1 with en-suite shower room and w. c (21,8m2)
- corridor with storage cupboards to the bottom (8,3m2)
- room 2 (10,7m2)
- 3 bedroom (13,6m2)
- bedroom 4 (13,5m2)
- 5 bedroom (12,5m2)
- bathroom with shower, corner bath, double sinks, knowing that the cupboards will be installed under the tanks (10,6m2)
- w. c independent with washbasin (3m2)

#### Outside:

- terrace with barbecue
- garden shed
- carport
- various fruit trees (apple trees, peach trees, cherry trees, pear trees, fig trees, plum trees, persimmon-kaki).