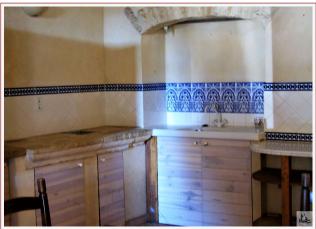

## • Description ref n°3767 •

The entrance is through a kitchen of 32.50m2, with access to a living room, dining room of 78m2 with fireplace, to large receptions.

On the first floor, two beautiful rooms of 52.20m2, 18m2 with bed mezzanine, an office or room of 57.50 m2, with dressing room and the possibility of an extra bathroom.