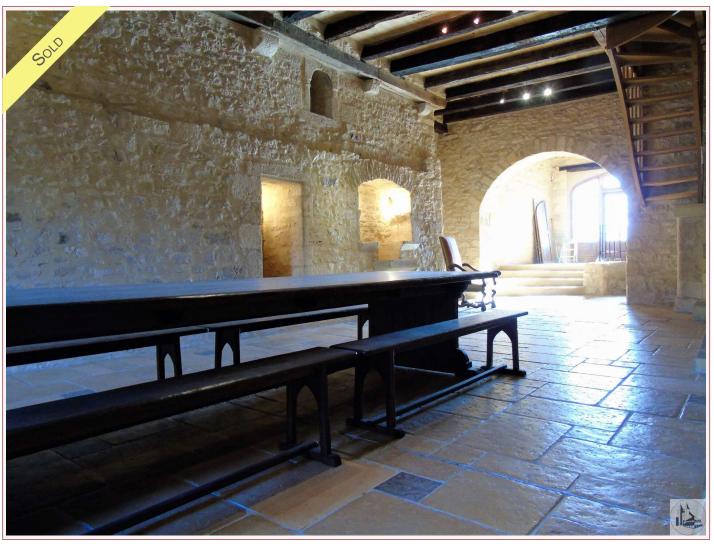

## • Description ref n°3767 •

The entrance is through a kitchen of 32.50m2, with access to a living room, dining room of 78m2 with fireplace, to large receptions.

On the first floor, two beautiful rooms of 52.20m2, 18m2 with bed mezzanine, an office or room of 57.50 m2, with dressing room and the possibility of an extra bathroom.

On the second floor, there is a room of 44.65 m2 and dressing room of 40 m2, leaving a frame in the former.

This house with a floor heating, an oil fired central heating and double-glazing has kept the charm of the stone and its wall niches nicely lit.

A vaulted cellar of 35m2 will add to the scene

Located in the heart of a bastide from the Xiiith, it offers the proximity of many shops and you can also enjoy gastronomic markets are well known.

This home is spacious, typical of the Périgord, there will be a place of life as comfortable as prestigious, without presenting the disadvantages of outside maintenance.