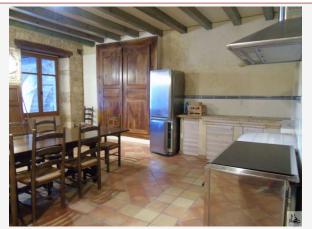

## • Description ref n°3767 •

The entrance is through a kitchen of 32.50m2, with access to a living room, dining room of 78m2 with fireplace, to large receptions.

On the first floor, two beautiful rooms of 52.20m2, 18m2 with bed mezzanine, an office or room of 57.50 m2, with dressing room and the possibility of an extra bathroom.