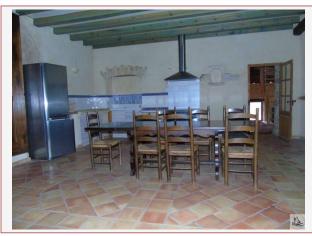

## • Description ref n°3767 •

The entrance is through a kitchen of 32.50m2, with access to a living room, dining room of 78m2 with fireplace, to large receptions.

On the first floor, two beautiful rooms of 52.20m2, 18m2 with bed mezzanine, an office or room of 57.50 m2, with dressing room and the possibility of an extra bathroom.