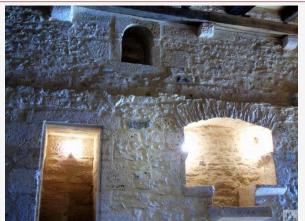

On the second floor, there is a room of 44.65 m2 and dressing room of 40 m2, leaving a frame in the former.

This house with a floor heating, an oil fired central heating and double-glazing has kept the charm of the stone and its wall niches nicely lit.

A vaulted cellar of 35m2 will add to the scene

Located in the heart of a bastide from the Xiiith, it offers the proximity of many shops and you can also enjoy gastronomic markets are well known.

This home is spacious, typical of the Périgord, there will be a place of life as comfortable as prestigious, without presenting the disadvantages of outside maintenance.