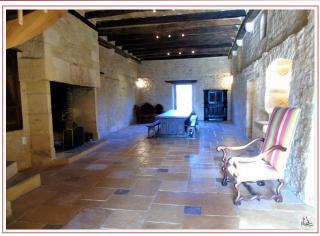

## • Description ref n°3767 •

The entrance is through a kitchen of 32.50m2, with access to a living room, dining room of 78m2 with fireplace, to large receptions.

On the first floor, two beautiful rooms of 52.20m2, 18m2 with bed mezzanine, an office or room of 57.50 m2, with dressing room and the possibility of an extra bathroom.

On the second floor, there is a room of 44.65 m2 and dressing room of 40 m2, leaving a frame in the former.

This house with a floor heating, an oil fired central heating and double-glazing has kept the charm of the stone and its wall niches nicely lit.