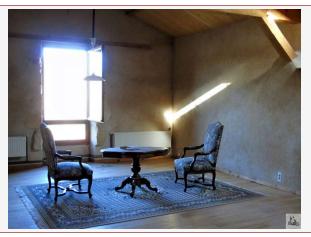

## • Description ref n°3767 •

The entrance is through a kitchen of 32.50m2, with access to a living room, dining room of 78m2 with fireplace, to large receptions.

On the first floor, two beautiful rooms of 52.20m2, 18m2 with bed mezzanine, an office or room of 57.50 m2, with dressing room and the possibility of an extra bathroom.

On the second floor, there is a room of 44.65 m2 and dressing room of 40 m2, leaving a frame in the former.

This house with a floor heating, an oil fired central heating and double-glazing has kept the charm of the stone and its wall niches nicely lit.