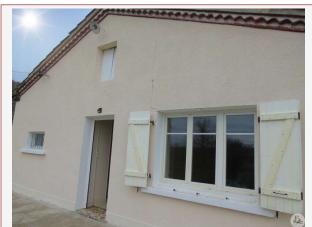

## • Description ref n°5357 •

On a pretty flower garden which surrounds the property, is the first house, immediately habitable, accessible by a beautiful functional staircase and consisting of three bedrooms of 11, 9, 17m² (with cupboard), a bright living room 26m², a kitchen of 18m² opening onto a large terrace of 30m² with a beautiful view over the countryside, a spacious 8m² bathroom, a 5m² dressing room all served by a 9m² corridor. No partition is load-bearing, so they can be modulated.

Oil-fired central heating, PVC double glazing, impeccable wooden shutters, mains drainage, hot water cumulus, non-convertible attic.

Two cellars of 34 and 20m² which have kept the wine vats.

A garage for one car.