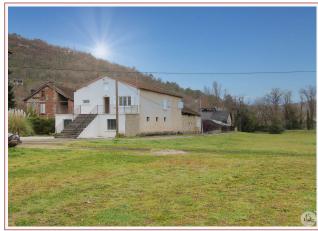

Work needed: Big work

Fireplace: No

**Built:** Not specified

Prayssac sector, about 30 minutes from Cahors, set of two houses on a plot of 1347m<sup>2</sup> with views of the surrounding countryside, near the Lot that can delight fishermen.

## • Description ref n°5357 •

On a pretty flower garden which surrounds the property, is the first house, immediately habitable, accessible by a beautiful functional staircase and consisting of three bedrooms of 11, 9, 17m² (with cupboard), a bright living room 26m², a kitchen of 18m² opening onto a large terrace of 30m² with a beautiful view over the countryside, a spacious 8m² bathroom, a 5m² dressing room all served by a 9m² corridor. No partition is load-bearing, so they can be modulated.