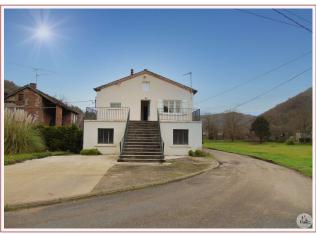

## • Description ref n°5357 •

On a pretty flower garden which surrounds the property, is the first house, immediately habitable, accessible by a beautiful functional staircase and consisting of three bedrooms of 11, 9, 17m² (with cupboard), a bright living room 26m², a kitchen of 18m² opening onto a large terrace of 30m² with a beautiful view over the countryside, a spacious 8m² bathroom, a 5m² dressing room all served by a 9m² corridor. No partition is load-bearing, so they can be modulated.