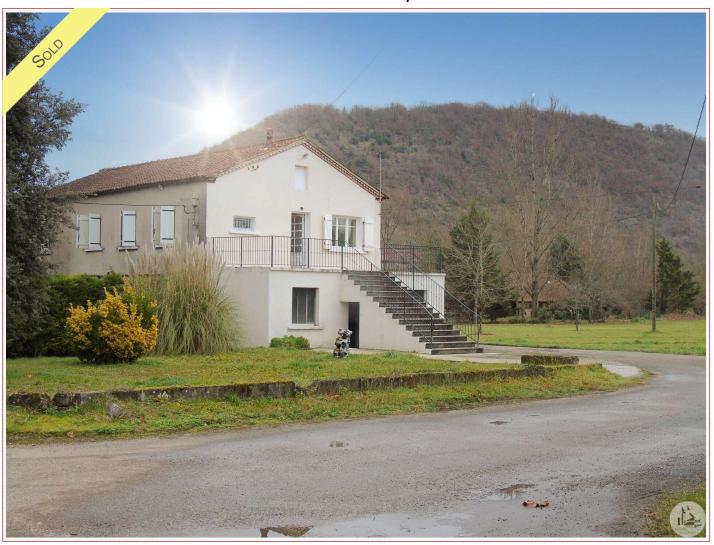

Work needed: Big work

Fireplace: No

**Built:** Not specified

Prayssac sector, about 30 minutes from Cahors, set of two houses on a plot of 1347m<sup>2</sup> with views of the surrounding countryside, near the Lot that can delight fishermen.

## • Description ref n°5357 •

On a pretty flower garden which surrounds the property, is the first house, immediately habitable, accessible by a beautiful functional staircase and consisting of three bedrooms of 11, 9, 17m² (with cupboard), a bright living room 26m², a kitchen of 18m² opening onto a large terrace of 30m² with a beautiful view over the countryside, a spacious 8m² bathroom, a 5m² dressing room all served by a 9m² corridor. No partition is load-bearing, so they can be modulated.

Oil-fired central heating, PVC double glazing, impeccable wooden shutters, mains drainage, hot water cumulus, non-convertible attic.

Two cellars of 34 and 20m² which have kept the wine vats.

A garage for one car.