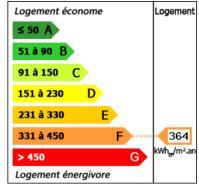

## **DETAILS**

Land surface: 1347 m<sup>2</sup>

Number of bedrooms: 3

Number of levels: 1

Type of heating: Fuel oil

**Drainage/sewage:** Everything in the sewer

Swimming pool: No

Ground floor living: No