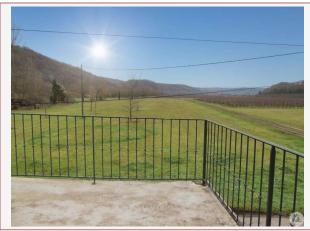

Work needed: Big work

Fireplace: No

**Built:** Not specified

Prayssac sector, about 30 minutes from Cahors, set of two houses on a plot of 1347m<sup>2</sup> with views of the surrounding countryside, near the Lot that can delight fishermen.

## • Description ref n°5357 •

On a pretty flower garden which surrounds the property, is the first house, immediately habitable, accessible by a beautiful functional staircase and consisting of three bedrooms of 11, 9, 17m² (with cupboard), a bright living room 26m², a kitchen of 18m² opening onto a large terrace of 30m² with a beautiful view over the countryside, a spacious 8m² bathroom, a 5m² dressing room all served by a 9m² corridor. No partition is load-bearing, so they can be modulated.