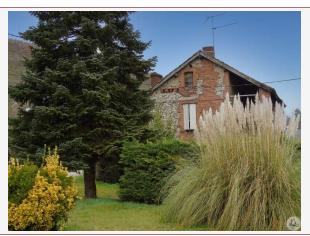

Adjoining, there is a 150 m<sup>2</sup> stone barn to renovate.

The second house of 100m<sup>2</sup>, all in red briquettes, Toulousaine type, on two levels and possibly transformed into a guest house, into a gîte .......