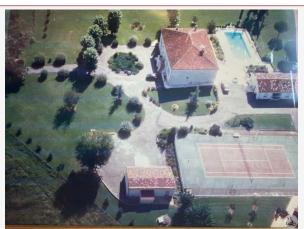

Property with wooded and fenced park with heated swimming pool of 15x6 with automatic water treatment, very large terrace around, an outbuilding with pool house, a weight room with jacuzzi, sauna,

an adjoining apartment which consists of a bathroom, a bedroom and a large living room with fitted kitchen area, French window giving access to the rear of a terrace,

a second old outbuilding, a small nightclub.

a tennis court

a 3-door garage.

An alarm

Well

Water softener

Electric gate

Underfloor heating throughout the ground floor part of the main house with reversible heat pump, convector upstairs