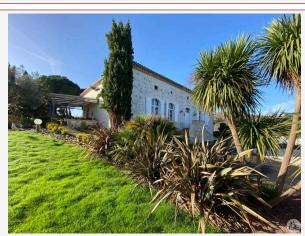

Work needed: No work

Fireplace: Yes closed hearth

**Built: 1783** 

Fully restored 480m2 stone mansion offering great amenities located in a quiet environment, not overlooked with outbuildings, swimming pool, tennis court, on wooded land of 1ha 39

Property with wooded and fenced park with heated swimming pool of 15x6 with automatic water treatment, very large terrace around, an outbuilding with pool house, a weight room with jacuzzi, sauna,

an adjoining apartment which consists of a bathroom, a bedroom and a large living room with fitted kitchen area, French window giving access to the rear of a terrace,