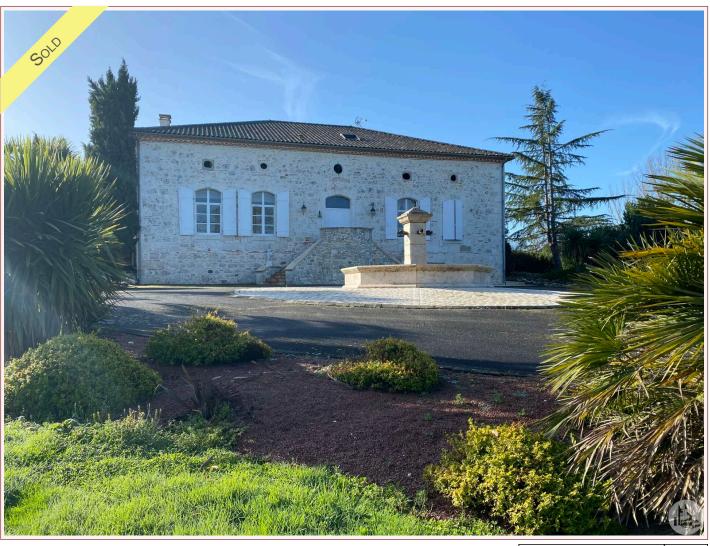

Work needed: No work

Fireplace: Yes closed hearth

**Built: 1783** 

Fully restored 480m2 stone mansion offering great amenities located in a quiet environment, not overlooked with outbuildings, swimming pool, tennis court, on wooded land of 1ha 39

## • Description ref n°5549 •

Stone house from 1783 restored with 480m2 of living space on 2 floors which is made up at the entrance of a large hall which serves a living room of 100m2 with closed double fireplace, fitted kitchen with access to the covered terrace with an electrical system, a laundry room, a master bedroom, an office, a bedroom, a bathroom, a water point in the hallway, a separate toilet.

Property with wooded and fenced park with heated swimming pool of 15x6 with automatic water treatment, very large terrace around, an outbuilding with pool house, a weight room with jacuzzi, sauna,

an adjoining apartment which consists of a bathroom, a bedroom and a large living room with fitted kitchen area, French window giving access to the rear of a terrace,