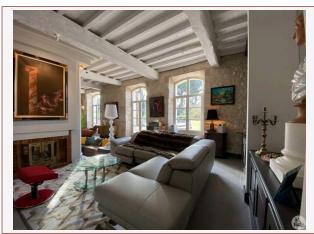

## • Description ref n°5549 •

Stone house from 1783 restored with 480m2 of living space on 2 floors which is made up at the entrance of a large hall which serves a living room of 100m2 with closed double fireplace, fitted kitchen with access to the covered terrace with an electrical system, a laundry room, a master bedroom, an office, a bedroom, a bathroom, a water point in the hallway, a separate toilet.

Staircase in solid oak wood which gives access to the fully fitted attic with two large games room, four bedrooms, a bathroom, a separate toilet.

In the basement a cellar and a wine cellar at constant temperature.