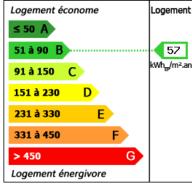

## Agence Immobilière Valadié

Professionnels de la transaction immobilière depuis 1960

Ref: 5549

House - Villeneuve-sur-Lot



## **DETAILS**

Land surface: 13899 m<sup>2</sup>

Number of bedrooms: 7

Number of levels: 1

Type of heating: Gas

Drainage/sewage: Septic tank

Swimming pool: Yes

Ground floor living: No

Work needed: No work

Fireplace: Yes closed hearth

**Built: 1783** 



Fully restored 480m2 stone mansion offering great amenities located in a quiet environment, not overlooked with outbuildings, swimming pool, tennis court, on wooded land of 1ha 39

480 m<sup>2</sup> living

13 899 m<sup>2</sup>

- Villeréal -17 place de la Halle 47210 Villeréal

Tel: 05 53 36 08 27 villereal@valadie-immobilier.com

Price fees included

884 000 €

Agency fees: 4 % VAT included\*
Price without fees: 850 000 €

\*The agency fees are entirely at the cost of the purchaser

Non-binding document



## Agence Immobilière Valadié

Professionnels de la transaction immobilière depuis 1960

## • Description ref n°5549 •

Stone house from 1783 restored with 480m2 of living space on 2 floors which is made up at the entrance of a large hall which serves a living room of 100m2 with clos