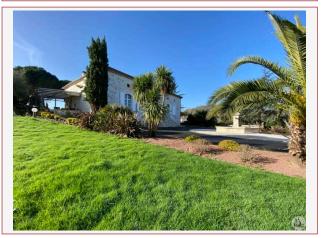

Work needed: No work

Fireplace: Yes closed hearth

**Built: 1783** 

Fully restored 480m2 stone mansion offering great amenities located in a quiet environment, not overlooked with outbuildings, swimming pool, tennis court, on wooded land of 1ha 39

## • Description ref n°5549 •

Stone house from 1783 restored with 480m2 of living space on 2 floors which is made up at the entrance of a large hall which serves a living room of 100m2 with closed double fireplace, fitted kitchen with access to the covered terrace with an electrical system, a laundry room, a master bedroom, an office, a bedroom, a bathroom, a water point in the hallway, a separate toilet.