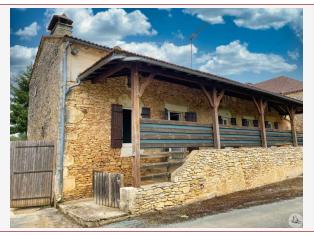

## • Description ref n°5579 •

The house consists of a bright living room of 33m², with its open fireplace (possibility of adding an insert) with an open kitchen of 12m², two bedrooms of 16m² respectively, and a bathroom of 6m². m², served by a corridor of about 8 m² with a long covered terrace.

Outside there is a first outbuilding, an old cellar, of  $53 \text{ m}^2$  then a barn of  $150 \text{ m}^2$  with 7m50 high ceilings with an old frame, and a small adjoining barn of  $58 \text{ m}^2$ .