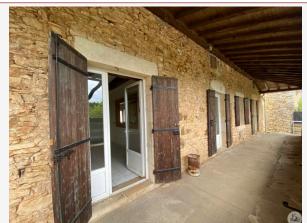

## • Description ref n°5579 •

The house consists of a bright living room of 33m², with its open fireplace (possibility of adding an insert) with an open kitchen of 12m², two bedrooms of 16m² respectively, and a bathroom of 6m². m², served by a corridor of about 8 m² with a long covered terrace.

Outside there is a first outbuilding, an old cellar, of  $53 \text{ m}^2$  then a barn of  $150 \text{ m}^2$  with 7m50 high ceilings with an old frame, and a small adjoining barn of  $58 \text{ m}^2$ .