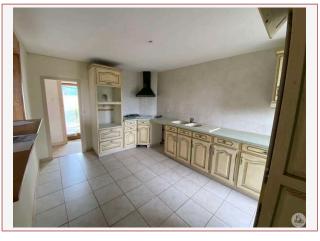

## • Description ref n°5579 •

The house consists of a bright living room of 33m², with its open fireplace (possibility of adding an insert) with an open kitchen of 12m², two bedrooms of 16m² respectively, and a bathroom of 6m². m², served by a corridor of about 8 m² with a long covered terrace.