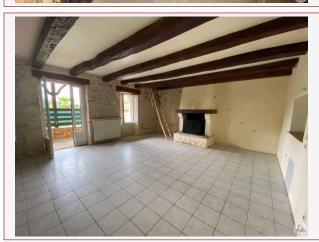

## • Description ref n°5579 •

The house consists of a bright living room of 33m², with its open fireplace (possibility of adding an insert) with an open kitchen of 12m², two bedrooms of 16m² respectively, and a bathroom of 6m². m², served by a corridor of about 8 m² with a long covered terrace.