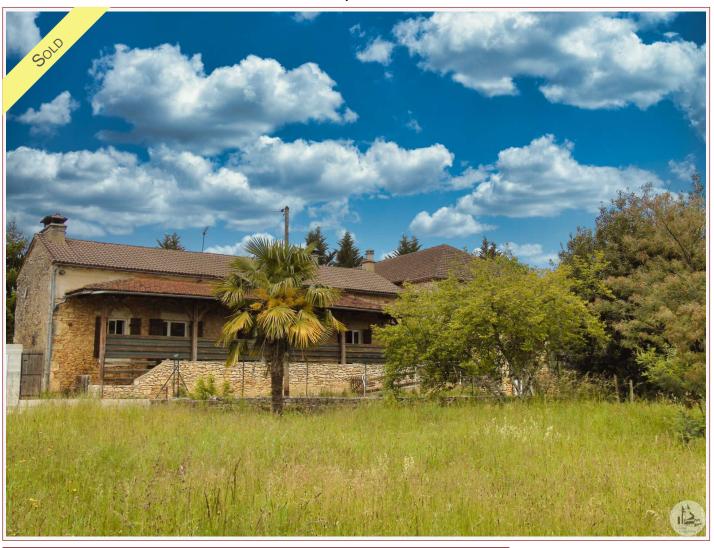

Work needed: Second work

Fireplace: Yes open hearth

**Built:** Not specified

Logement économe

151 à 230 D 231 à 330 E

331 à 450 F

Logement énergivore

It is in the heart of the Lot et Garonnaise countryside that you will find this house with its barns, its old cellar, on more than one hectare surrounded by its famous castles.

## • Description ref n°5579 •

The house consists of a bright living room of 33m², with its open fireplace (possibility of adding an insert) with an open kitchen of 12m², two bedrooms of 16m² respectively, and a bathroom of 6m². m², served by a corridor of about 8 m² with a long covered terrace.

Outside there is a first outbuilding, an old cellar, of  $53 \text{ m}^2$  then a barn of  $150 \text{ m}^2$  with 7m50 high ceilings with an old frame, and a small adjoining barn of  $58 \text{ m}^2$ .

The flat, wooded lot surrounds the property.
Double glazed PVC windows
Individual sanitation
Convertible attic