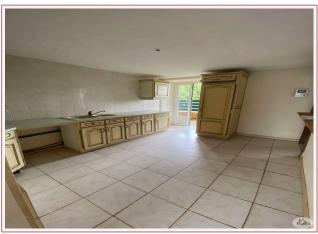

## • Description ref n°5579 •

The house consists of a bright living room of 33m², with its open fireplace (possibility of adding an insert) with an open kitchen of 12m², two bedrooms of 16m² respectively, and a bathroom of 6m². m², served by a corridor of about 8 m² with a long covered terrace.