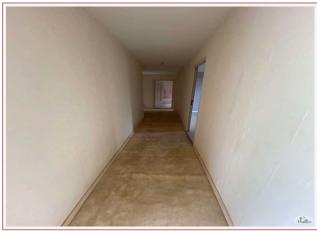

## • Description ref n°5579 •

The house consists of a bright living room of 33m², with its open fireplace (possibility of adding an insert) with an open kitchen of 12m², two bedrooms of 16m² respectively, and a bathroom of 6m². m², served by a corridor of about 8 m² with a long covered terrace.