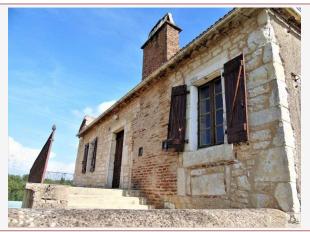

Located in the countryside a few minutes from the shops, this character property overlooks the Lot valley and offers calm with outbuildings and its 12m

X 4.50m indoor swimming pool, on two hectares of land.

Elements of old frames have remained as well as many exposed stone walls giving charm to this house.

The fully enclosed exteriors offer a beautiful view and are easy to maintain.

The swimming pool is covered by a dome. (new liner and pump).