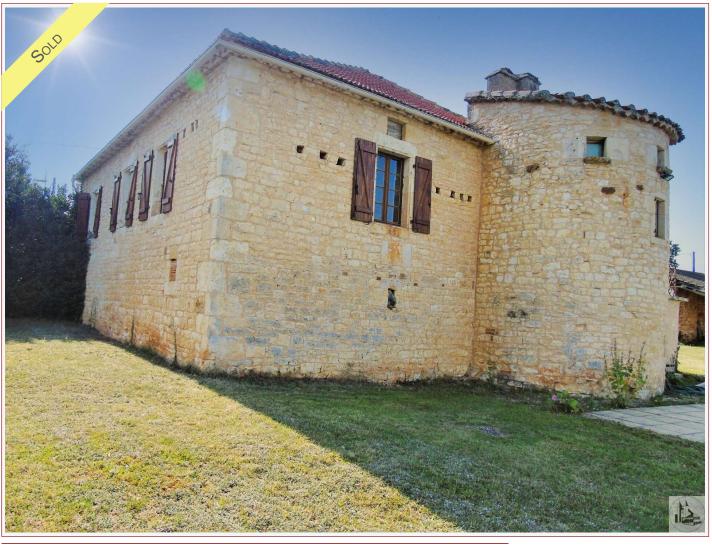

## Agence Immobilière Valadié

Professionnels de la transaction immobilière depuis 1960

Ref: 5729

• House - Grézels •

Located in the countryside a few minutes from the shops, this character property overlooks the Lot valley and offers calm with outbuildings and its 12m

X 4.50m indoor swimming pool, on two hectares of land.

Elements of old frames have remained as well as many exposed stone walls giving charm to this house.

The fully enclosed exteriors offer a beautiful view and are easy to maintain.

The swimming pool is covered by a dome. (new liner and pump).