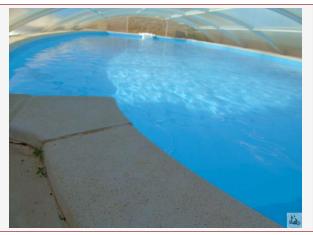

Located in the countryside a few minutes from the shops, this character property overlooks the Lot valley and offers calm with outbuildings and its 12m

X 4.50m indoor swimming pool, on two hectares of land.

Elements of old frames have remained as well as many exposed stone walls giving charm to this house.

The fully enclosed exteriors offer a beautiful view and are easy to maintain.

The swimming pool is covered by a dome. (new liner and pump).