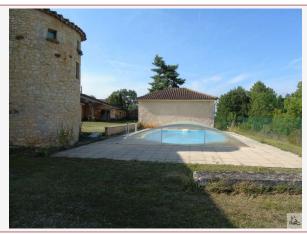

Located in the countryside a few minutes from the shops, this character property overlooks the Lot valley and offers calm with outbuildings and its 12m

X 4.50m indoor swimming pool, on two hectares of land.

Elements of old frames have remained as well as many exposed stone walls giving charm to this house.

The fully enclosed exteriors offer a beautiful view and are easy to maintain.

The swimming pool is covered by a dome. (new liner and pump).