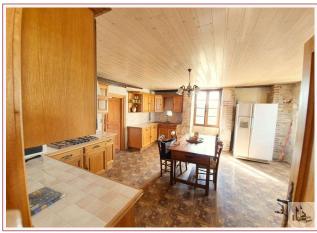

## • Description ref n°5729 •

Composed of an entrance through a hallway of  $8.12m^2$  leading to the equipped kitchen of  $25.34m^2$  with its inglenook fireplace, the living room of  $20.32m^2$ , and three bedrooms of  $20.66 / 14.18 / 15.23m^2$ , as well as a bathroom of  $8.10m^2$ .