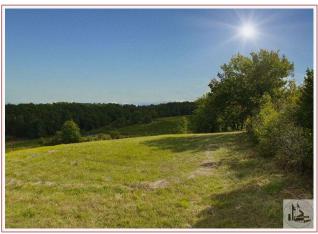

Located in the countryside a few minutes from the shops, this character property overlooks the Lot valley and offers calm with outbuildings and its 12m

X 4.50m indoor swimming pool, on two hectares of land.

Elements of old frames have remained as well as many exposed stone walls giving charm to this house.

The fully enclosed exteriors offer a beautiful view and are easy to maintain.

The swimming pool is covered by a dome. (new liner and pump).