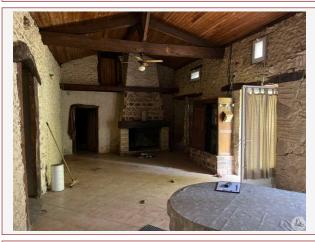

## • Description ref n°6100 •

Stone house to restore of 120 m2 which consists of an entrance with kitchen living room of 43m2, with open fireplace. Two rooms at the back of the kitchen of 27 and 28 m2, a room of 23 m2. Double glazing throughout.