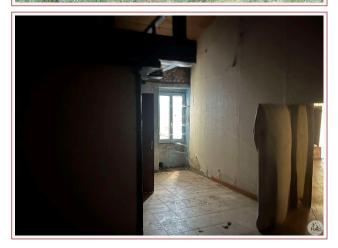

## • Description ref n°6100 •

Stone house to restore of 120 m2 which consists of an entrance with kitchen living room of 43m2, with open fireplace. Two rooms at the back of the kitchen of 27 and 28 m2, a room of 23 m2. Double glazing throughout.