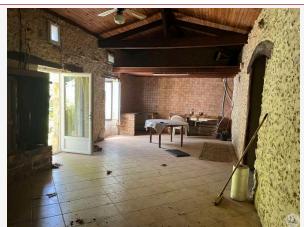

## • Description ref n°6100 •

Stone house to restore of 120 m2 which consists of an entrance with kitchen living room of 43m2, with open fireplace. Two rooms at the back of the kitchen of 27 and 28 m2, a room of 23 m2. Double glazing throughout.