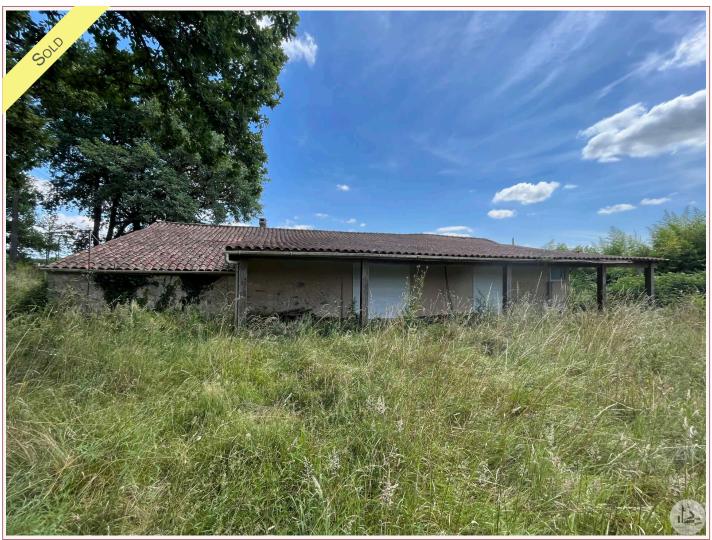

Stone house to restore with great potential on 14,987 m2 of wooded land.

120 m<sup>2</sup> living

23 698 m<sup>2</sup>

Non-binding document

- Villeréal -17 place de la Halle 47210 Villeréal Tel : 05 53 36 08 27 villereal@valadie-immobilier.com Price fees included

## • Description ref n°6100 •

Stone house to restore of 120 m2 which consists of an entrance with kitchen living room of 43m2, with open fireplace. Two rooms at the back of the kitchen of 27 and 28 m2, a room of 23 m2. Double glazing throughout.

The house is located on a plot of 14987 m2 plus a nonadjoining plot of 8711 m2. Busy road nearby.