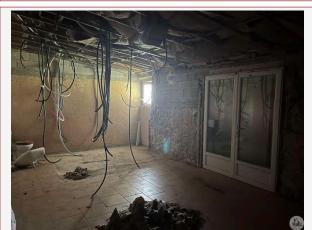

Stone house to restore with great potential on 14,987 m2 of wooded land.

120 m<sup>2</sup> living

23 698 m<sup>2</sup>

Non-binding document

- Villeréal -17 place de la Halle 47210 Villeréal Tel : 05 53 36 08 27 villereal@valadie-immobilier.com Price fees included

## • Description ref n°6100 •

Stone house to restore of 120 m2 which consists of an entrance with kitchen living room of 43m2, with open fireplace. Two rooms at the back of the kitchen of 27 and 28 m2, a room of 23 m2. Double glazing throughout.