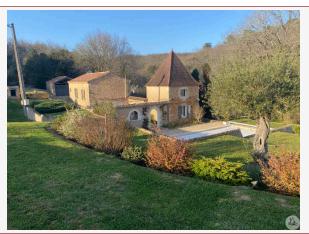

Work needed: No work

Fireplace: Yes closed hearth

**Built:** Not specified

An air of small Tuscany for this property in the heart of the countryside at the end of its private road, quality restored stone property comprising a house, an adjoining barn, a converted dovecote, a workshop and garage. Pool. Well.

## • Description ref n°6286 •

Local stone property complex comprising a stone house, an adjoining barn, a garage, a dovecote, a workshop.

The house consists of: on the ground floor: fitted kitchen (18.5 m2) with oven, hob, extractor, microwave and fridge, living room / living room (33.2 m2) with Godin insert fireplace, cellar (3 6 m2), bathroom of about 3.4 m2 (basin, shower w.c grinder). Upstairs: hallway (6.2 m2), 3 bedrooms (18.8; 13.5 and 14.7 m2) with cupboards and bathroom of approximately 5.5 m2 (basin, shower and toilet).

Salt pool with cover, beach

Aluminum and wood double glazing. Electric heating (inertia radiators) Insert.

Roofs and electricity redone. Careful restoration.

Barn (33.9 and. 17.9 m2) adjoining the house. Converted tower/dovecote (16.3 m2 on the ground). Independent garage (38 m2). Workshop (18 m2) Well