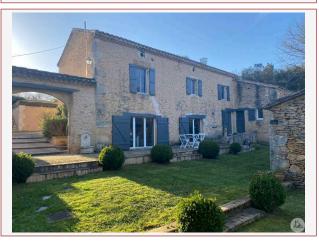

Work needed: No work

Fireplace: Yes closed hearth

**Built:** Not specified

An air of small Tuscany for this property in the heart of the countryside at the end of its private road, quality restored stone property comprising a house, an adjoining barn, a converted dovecote, a workshop and garage. Pool. Well.

## • Description ref n°6286 •

Local stone property complex comprising a stone house, an adjoining barn, a garage, a dovecote, a workshop.

The house consists of: on the ground floor: fitted kitchen (18.5 m2) with oven, hob, extractor, microwave and fridge, living room / living room (33.2 m2) with Godin insert fireplace, cellar (3 6 m2), bathroom of about 3.4 m2 (basin, shower w.c grinder). Upstairs: hallway (6.2 m2), 3 bedrooms (18.8; 13.5 and 14.7 m2) with cupboards and bathroom of approximately 5.5 m2 (basin, shower and toilet).

Salt pool with cover, beach

Aluminum and wood double glazing. Electric heating (inertia radiators) Insert.

Roofs and electricity redone. Careful restoration.

Barn (33.9 and. 17.9 m2) adjoining the house. Converted tower/dovecote (16.3 m2 on the ground). Independent garage (38 m2). Workshop (18 m2) Well