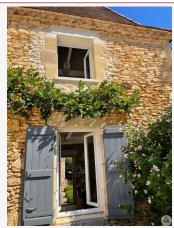

## • Description ref n°6286 •

Local stone property complex comprising a stone house, an adjoining barn, a garage, a dovecote, a workshop.

The house consists of: on the ground floor: fitted kitchen (18.5 m2) with oven, hob, extractor, microwave and fridge, living room / living room (33.2 m2) with Godin insert fireplace, cellar (3 6 m2), bathroom of about 3.4 m2 (basin, shower w.c grinder). Upstairs: hallway (6.2 m2), 3 bedrooms (18.8; 13.5 and 14.7 m2) with cupboards and bathroom of approximately 5.5 m2 (basin, shower and toilet).