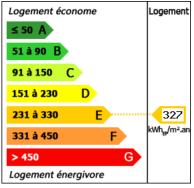

## **DETAILS**

Land surface: 8567 m<sup>2</sup>

Number of bedrooms: 3

Number of levels: 1

Type of heating: Wood + Electric

Drainage/sewage: Septic tank

Swimming pool: Yes

Ground floor living: No