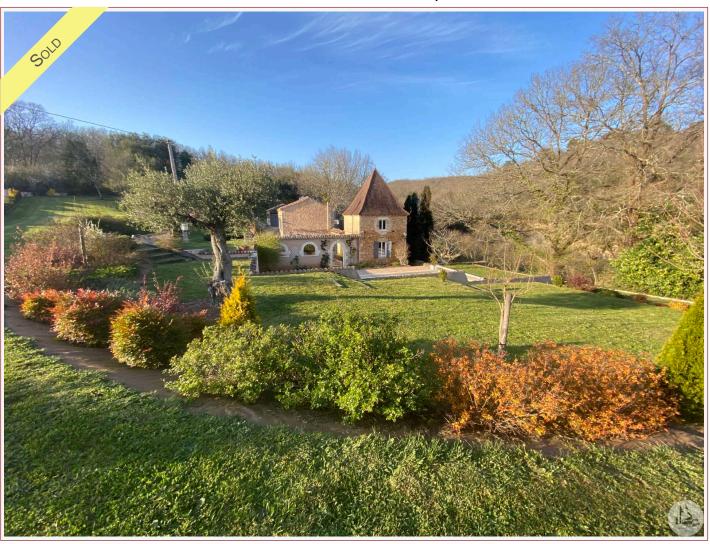

Work needed: No work

Fireplace: Yes closed hearth

**Built:** Not specified

An air of small Tuscany for this property in the heart of the countryside at the end of its private road, quality restored stone property comprising a house, an adjoining barn, a converted dovecote, a workshop and garage. Pool. Well.

## • Description ref n°6286 •

Local stone property complex comprising a stone house, an adjoining barn, a garage, a dovecote, a workshop.

The house consists of: on the ground floor: fitted kitchen (18.5 m2) with oven, hob, extractor, microwave and fridge, living room / living room (33.2 m2) with Godin insert fireplace, cellar (3 6 m2), bathroom of about 3.4 m2 (basin, shower w.c grinder). Upstairs: hallway (6.2 m2), 3 bedrooms (18.8; 13.5 and 14.7 m2) with cupboards and bathroom of approximately 5.5 m2 (basin, shower and toilet).

Salt pool with cover, beach

Aluminum and wood double glazing. Electric heating (inertia radiators) Insert.

Roofs and electricity redone. Careful restoration.

Barn (33.9 and. 17.9 m2) adjoining the house. Converted tower/dovecote (16.3 m2 on the ground). Independent garage (38 m2). Workshop (18 m2) Well