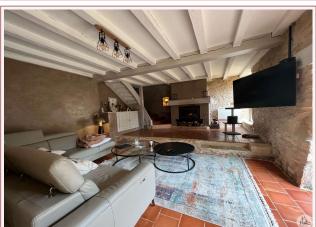

## • Description ref n°6286 •

Local stone property complex comprising a stone house, an adjoining barn, a garage, a dovecote, a workshop.

The house consists of: on the ground floor: fitted kitchen (18.5 m2) with oven, hob, extractor, microwave and fridge, living room / living room (33.2 m2) with Godin insert fireplace, cellar (3 6 m2), bathroom of about 3.4 m2 (basin, shower w.c grinder). Upstairs: hallway (6.2 m2), 3 bedrooms (18.8; 13.5 and 14.7 m2) with cupboards and bathroom of approximately 5.5 m2 (basin, shower and toilet).