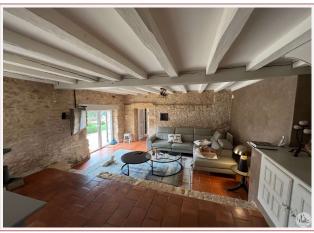

## • Description ref n°6286 •

Local stone property complex comprising a stone house, an adjoining barn, a garage, a dovecote, a workshop.

The house consists of: on the ground floor: fitted kitchen (18.5 m2) with oven, hob, extractor, microwave and fridge, living room / living room (33.2 m2) with Godin insert fireplace, cellar (3 6 m2), bathroom of about 3.4 m2 (basin, shower w.c grinder). Upstairs: hallway (6.2 m2), 3 bedrooms (18.8; 13.5 and 14.7 m2) with cupboards and bathroom of approximately 5.5 m2 (basin, shower and toilet).