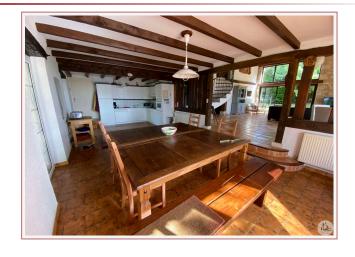

## • Description ref n°6552 •

Beautiful stone property composed of:

- A main house comprising on the ground floor: a fitted kitchen (31.5 m2), covered terrace (30 m2) facing south (with beautiful view), living room (40 m2) with cathedral ceiling, fireplace integrated in the spiral staircase, a bedroom (13 m2) and a bathroom of 5.6 m2 (double sink, Italian shower, toilet and towel dryer)

Upstairs: a landing (3.6 m2), 4 bedrooms (24.2; 18.4; 10.2 and 17.5 m2), bathroom of 6.8 m2 (double basin, bath, shower, w.c and towel dryer), toilets.

Double glazed aluminum joinery.

- Gîte N°1 offering a fitted kitchen/dining room (19 m2), living room (18.9 m2), hallway, 2 bedrooms (12.8 and 18 m2), shower room of 4.6 m2 (sink, shower), toilet. Single glazed wooden joinery.