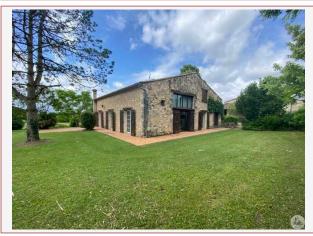

Work needed: Finitions / Décoration

Fireplace: Yes open hearth

**Built:** Not specified

Between Villeréal and Monflanquin - In a bucolic and peaceful setting, beautiful stone complex consisting of a main house, 2 gites, outbuildings and swimming pool. Unobstructed view of the countryside.

## • Description ref n°6552 •

Beautiful stone property composed of:

- A main house comprising on the ground floor: a fitted kitchen (31.5 m2), covered terrace (30 m2) facing south (with beautiful view), living room (40 m2) with cathedral ceiling, fireplace integrated in the spiral staircase, a bedroom (13 m2) and a bathroom of 5.6 m2 (double sink, Italian shower, toilet and towel dryer)