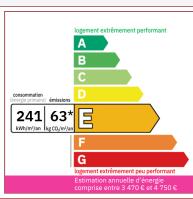

## **DETAILS**

Land surface: 21246 m<sup>2</sup>

Number of bedrooms: 5

Number of levels: 1

Type of heating: Fuel oil

Drainage/sewage: Septic tank

Swimming pool: Yes

Ground floor living: No