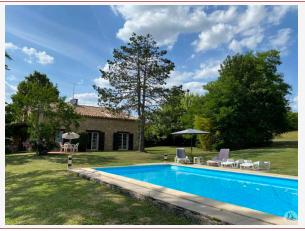

Oil fired central heating.

Shelter/boiler room. Shelter/pyre (22 m2)

2 garages.

Land lined with trees. Chlorine swimming pool. 2 Wells. A wooded plot.