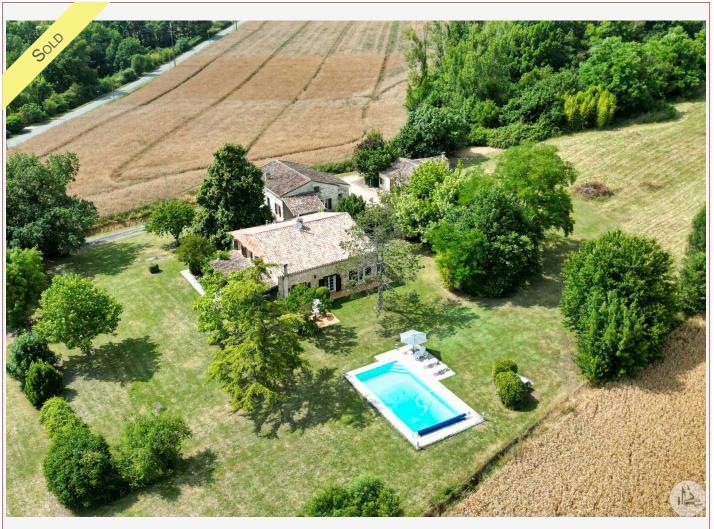

## Agence Immobilière Valadié

Professionnels de la transaction immobilière depuis 1960

Ref: 6552

• House - Monflanquin •

Work needed: Finitions / Décoration

Fireplace: Yes open hearth

**Built:** Not specified

Between Villeréal and Monflanquin - In a bucolic and peaceful setting, beautiful stone complex consisting of a main house, 2 gites, outbuildings and swimming pool. Unobstructed view of the countryside.

Oil fired central heating.

Shelter/boiler room. Shelter/pyre (22 m2)

2 garages.

Land lined with trees. Chlorine swimming pool. 2 Wells. A wooded plot.