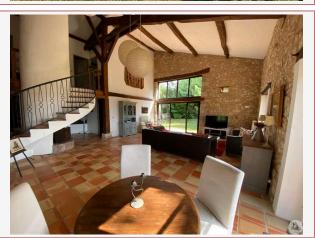

## • Description ref n°6552 •

Beautiful stone property composed of:

- A main house comprising on the ground floor: a fitted kitchen (31.5 m2), covered terrace (30 m2) facing south (with beautiful view), living room (40 m2) with cathedral ceiling, fireplace integrated in the spiral staircase, a bedroom (13 m2) and a bathroom of 5.6 m2 (double sink, Italian shower, toilet and towel dryer)

Upstairs: a landing (3.6 m2), 4 bedrooms (24.2; 18.4; 10.2 and 17.5 m2), bathroom of 6.8 m2 (double basin, bath, shower, w.c and towel dryer), toilets.

Double glazed aluminum joinery.

- Gîte N°1 offering a fitted kitchen/dining room (19 m2), living room (18.9 m2), hallway, 2 bedrooms (12.8 and 18 m2), shower room of 4.6 m2 (sink, shower), toilet. Single glazed wooden joinery.