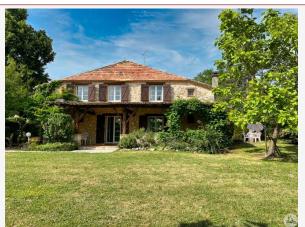

## • Description ref n°6552 •

Beautiful stone property composed of:

- A main house comprising on the ground floor: a fitted kitchen (31.5 m2), covered terrace (30 m2) facing south (with beautiful view), living room (40 m2) with cathedral ceiling, fireplace integrated in the spiral staircase, a bedroom (13 m2) and a bathroom of 5.6 m2 (double sink, Italian shower, toilet and towel dryer)

Upstairs: a landing (3.6 m2), 4 bedrooms (24.2; 18.4; 10.2 and 17.5 m2), bathroom of 6.8 m2 (double basin, bath, shower, w.c and towel dryer), toilets.

Double glazed aluminum joinery.

- Gîte N°1 offering a fitted kitchen/dining room (19 m2), living room (18.9 m2), hallway, 2 bedrooms (12.8 and 18 m2), shower room of 4.6 m2 (sink, shower), toilet. Single glazed wooden joinery.