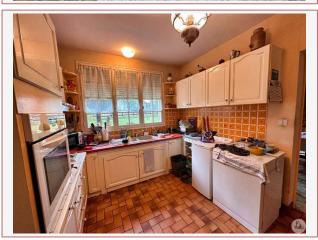

## • Description ref n°6555 •

A dwelling house comprising:

- entrance hall (10m2),
- kitchen with oven, sink and cupboards (12m2),

- living/dining room with insert fireplace with 4 French windows and 1 window, (55m2),