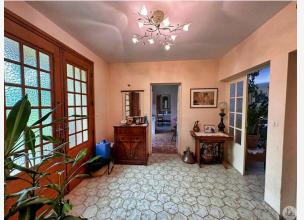

## • Description ref n°6555 •

A dwelling house comprising:

- entrance hall (10m2),
- kitchen with oven, sink and cupboards (12m2),

- living/dining room with insert fireplace with 4 French windows and 1 window, (55m2),

- bedroom 1 with door leading to the living room with French window leading to the terrace and original parquet floor (11.9m2),

- hallway with cupboards serving the bedrooms (17.6m2),

- bedroom 2 with French window and wooden floor (11.9m2),