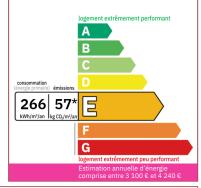

## DETAILS

Land surface: 3494 m<sup>2</sup> Number of bedrooms: 5 Number of levels: 0 Type of heating: Fuel oil Drainage/sewage: Everything in the sewer Swimming pool: No Ground floor living: Yes Work needed: Second work Fireplace: Yes closed hearth Built: 1975