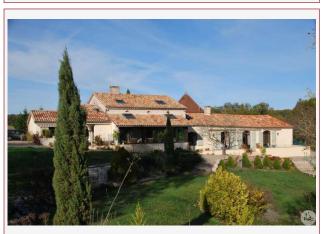

Work needed: No work

Fireplace: Yes closed hearth

**Built:** 1900

Logement énergivore

Close to the listed bastide town of Monflanquin. South of Bergerac Very beautiful country house surrounded by a 3ha park with swimming pool and tennis court 5 bedrooms and 5 shower rooms and outbuildings. 5 mins

## • Description ref n°6691 •

Large stone country house, consisting of an entrance in a dovecote, on the 1st floor, an office.

Guest toilets and boiler room.

Large living room of 107m2 with a central fireplace which opens onto the terrace and garden - facing south. Cellars with wine cellar.

Pool house with covered terrace, summer kitchen and bar, guest bedroom with shower room and WC

Workshop, greenhouse and double garage with electric door, electric entrance gate.

Tennis court

A plot of over 3 hectares with gardens and truffle trees, pond, well and spring.