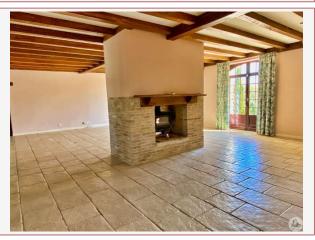

## • Description ref n°6691 •

Large stone country house, consisting of an entrance in a dovecote, on the 1st floor, an office.

Guest toilets and boiler room.

Large living room of 107m2 with a central fireplace which opens onto the terrace and garden - facing south. Cellars with wine cellar.