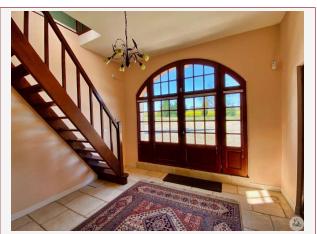

## • Description ref n°6691 •

Large stone country house, consisting of an entrance in a dovecote, on the 1st floor, an office.

Guest toilets and boiler room.

Large living room of 107m2 with a central fireplace which opens onto the terrace and garden - facing south. Cellars with wine cellar.