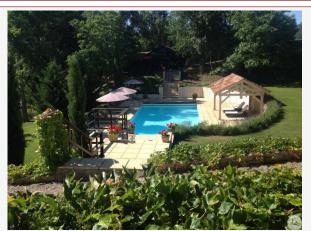

All rooms have air conditioning - reversible and electric Velux

Large terrace and veranda facing the park and the 13m x 6m salt pool, heated with electric security cover, its beach, technical room and covered terrace.

Pool house with covered terrace, summer kitchen and bar, guest bedroom with shower room and WC

Workshop, greenhouse and double garage with electric door, electric entrance gate.

Tennis court

A plot of over 3 hectares with gardens and truffle trees, pond, well and spring.