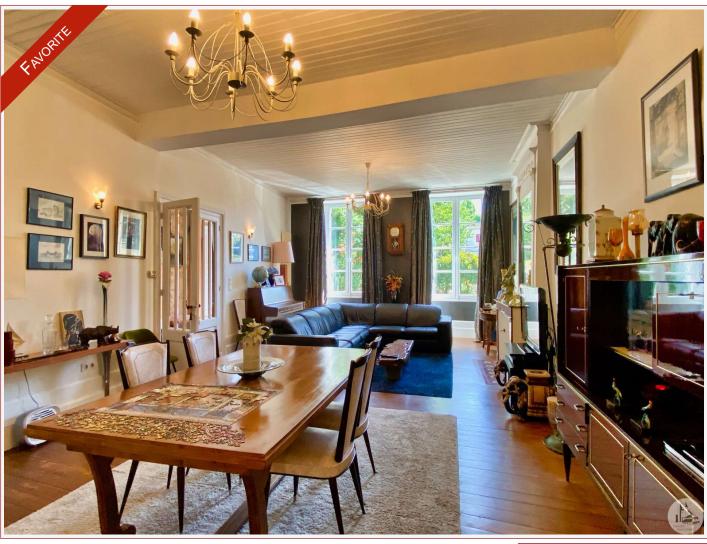

## • Description ref n°6752 •

Elegant, light and bright village property, ideally located in the heart of a village. Benefiting from outside space.

Beautifully renovated and decorated to an extremely high standard and arranged over 2 levels.

The house offers a large entrance hallway, a magnificent and spacious sitting room/dining area- 40m2 with parquet floor and fireplace.

This leads into the beautiful fitted kitchen - 15m2- with central island with granite work tops, a 'pocket' hidden sliding door opening onto the 19m2 terrace