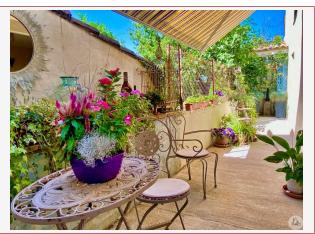

The house offers a large entrance hallway, a magnificent and spacious sitting room/dining area- 40m2 with parquet floor and fireplace.

This leads into the beautiful fitted kitchen - 15m2- with central island with granite work tops, a 'pocket' hidden sliding door opening onto the 19m2 terrace