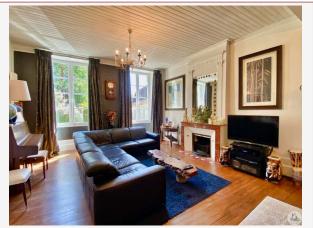

The house offers a large entrance hallway, a magnificent and spacious sitting room/dining area- 40m2 with parquet floor and fireplace.

This leads into the beautiful fitted kitchen - 15m2- with central island with granite work tops, a 'pocket' hidden sliding door opening onto the 19m2 terrace