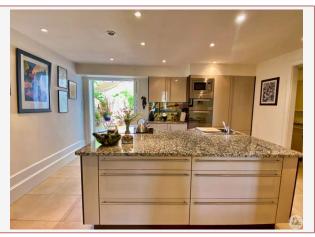

The house offers a large entrance hallway, a magnificent and spacious sitting room/dining area- 40m2 with parquet floor and fireplace.

This leads into the beautiful fitted kitchen - 15m2- with central island with granite work tops, a 'pocket' hidden sliding door opening onto the 19m2 terrace