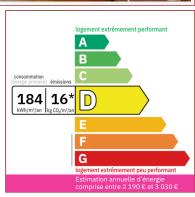

## **DETAILS**

Land surface: 19 m<sup>2</sup>

Number of bedrooms: 3

Number of levels: 2

**Type of heating:** Pompe à chaleur et cheminées

**Drainage/sewage:** Everything in the sewer

Swimming pool: No

Ground floor living: No