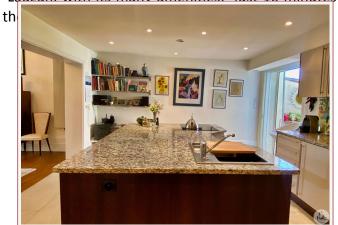

The house offers a large entrance hallway, a magnificent and spacious sitting room/dining area- 40m2 with parquet floor and fireplace.

This leads into the beautiful fitted kitchen - 15m2- with central island with granite work tops, a 'pocket' hidden sliding door opening onto the 19m2 terrace