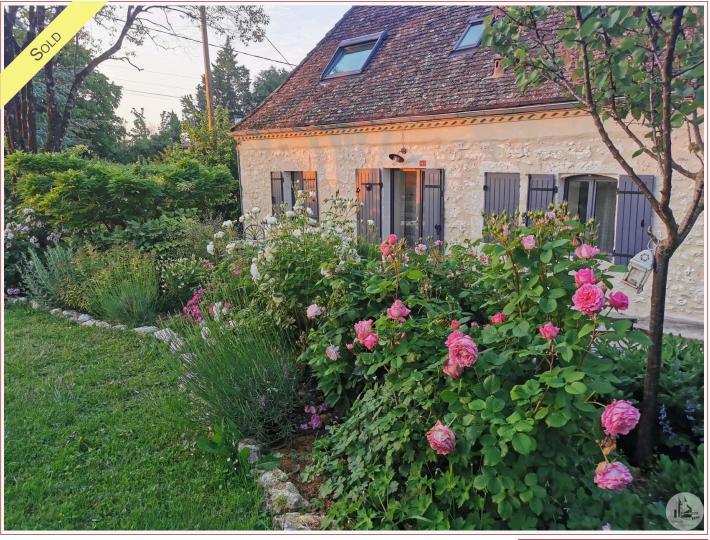

## • Description ref n°6753 •

Stone perigourdine house with beautiful gardens.

Main house benefits from 3 bedrooms, there is a separate guest house with kitchen/living area and bedroom with shower room.

Enclosed mature garden, with trees, thoughtfully planted shrubs and flowers, roses to maintain colour and texture throughout the year.

Well and wooden abris in the garden

Terrasse to enjoy the morning sunshine.

A further private terrasse to the side of the property

This house has been tastefully restored using quality materials

This bright light filled property benefits from double glazing, electric heating and woodburner