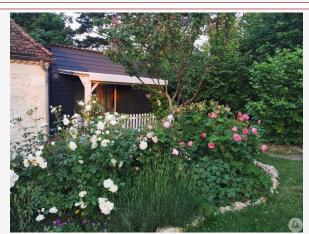

Enclosed mature garden, with trees, thoughtfully planted shrubs and flowers, roses to maintain colour and texture throughout the year.

Well and wooden abris in the garden

Terrasse to enjoy the morning sunshine.

A further private terrasse to the side of the property

This house has been tastefully restored using quality materials

This bright light filled property benefits from double glazing, electric heating and woodburner