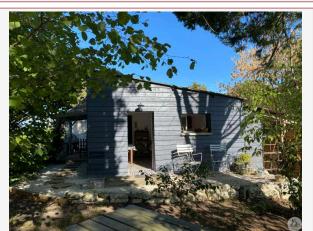

## • Description ref n°6753 •

Stone perigourdine house with beautiful gardens.

Main house benefits from 3 bedrooms, there is a separate guest house with kitchen/living area and bedroom with shower room.

with parquet floor and exposed beams.

Shower area and WC serving both bedrooms.

The inviting gite/guest accommodation comprises of kitchen/living area of 18 M2

Bedroom of 12 M2 with sliding glass door leading to terrasse.

Shower area with basin, shower and WC. and heated towel rail

Terrasse