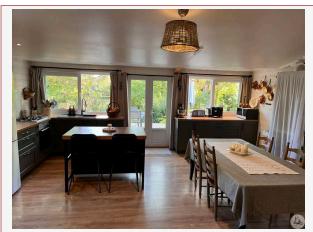

The house comprises on the ground floor

Living room of approx. 32 m2, with stone walls and travertine floor. Wood burner.

Fitted kitchen 34 m 2

including dishwasher, oven and fridge.

Storage area with washing machine and hot water tank.

Door opening onto terrace.

Bedroom of 23 M2

with bath, WC and washbasin.

French doors to private terrace.

Staircase leads to

2 bedrooms one of 12 M2

with parquet floor and exposed beams. velux window

Bedroom of 18 M2