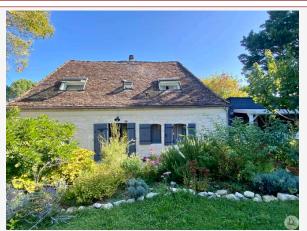

Work needed: No work

Fireplace: Yes open hearth

**Built:** Not specified

Charming perigourdine stone property set in the sought after area between Issigeac and Monbazillac. Easy access to Bergerac,

Main house benefits from 3 bedrooms. lovely garden. Separate studio for

## • Description ref n°6753 •

Stone perigourdine house with beautiful gardens.

Main house benefits from 3 bedrooms, there is a separate guest house with kitchen/living area and bedroom with shower room.

Enclosed mature garden, with trees, thoughtfully planted shrubs and flowers, roses to maintain colour and texture throughout the year.

Well and wooden abris in the garden

Terrasse to enjoy the morning sunshine.