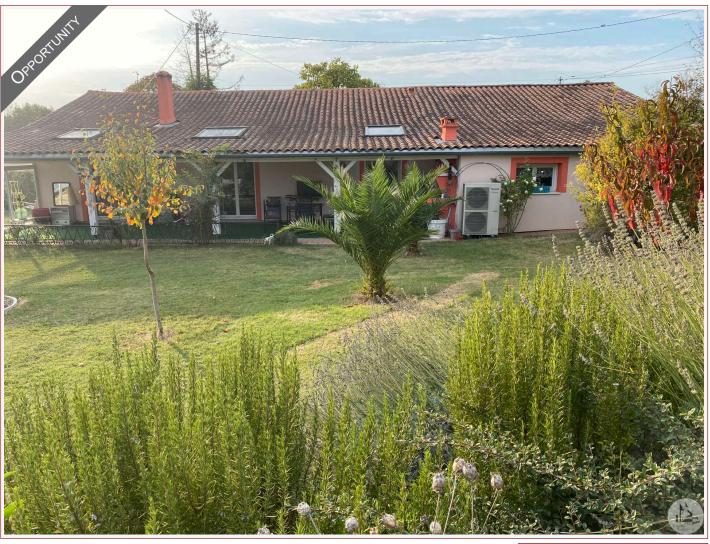

### • Description ref n°6758 •

This modernized real estate complex is well located, quiet, in the countryside without being isolated, and halfway between Miramont de Guyenne and Levignac de Guyenne.

The house located in a hamlet is protected from view by a hedge and set back from the small road crossing the place. It consists of a spacious entrance hall with cupboards and serving a bedroom, a bathroom, an individual toilet with hand basin and the 40m2 living room (fitted kitchen/living room) with an insert fireplace, reversible air conditioning, openings leading onto a covered terrace of approximately 40m2 offering an additional and convivial space (barbecue) with a lovely view of the garden

### Garden side:

Location enjoying beautiful views of the countryside with a nicely furnished relaxation area around an aboveground swimming pool with wooden terrace

fruit and ornamental trees complete the landscaped space around the house

A well used for watering the garden and sanitary facilities

The land is enclosed with gate. Plot in building zone

House in very good condition, interior and exterior. Double glazing joinery heat pump

Individual sanitation