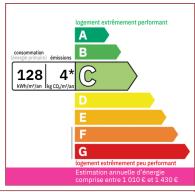

#### **DETAILS**

Land surface: 2100 m<sup>2</sup>

Number of bedrooms: 4

Number of levels: 0

Type of heating: Pompe à chaleur, climatisation réversible

**Drainage/sewage:** Septic tank

Swimming pool: Yes

Ground floor living: Yes