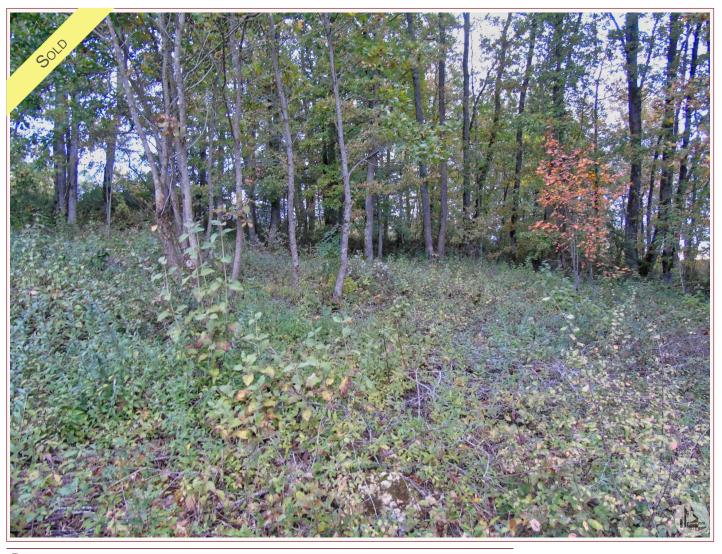

### • Description ref n°6777 •

On a plot of 2600 m², facing south and very sheltered from the wind, you can put your wooden or contemporary house there......to enjoy the calm without being totally isolated thanks to the CU.

The connections are nearby, access is easy and you will not be overlooked.

A part can remain wooded in order to provide shade.