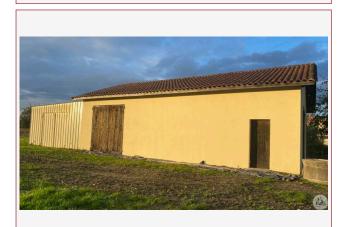

Non-adjoining outbuildings: Garage workshop of 73m2 Second adjoining building of 51m2

The flat land of approximately 2800m2 surrounds the house

Well (house supply planned to connect the currently unconnected well)