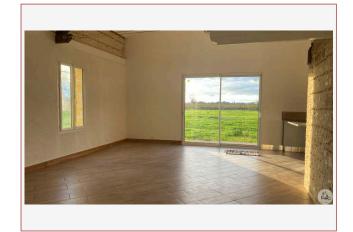

The house was restored less than 10 years ago. External character preserved. The interior has been completely redesigned offering a very bright living room (1 bay window, 1 French window and 1 window provides plenty of sunshine throughout the day) of 41m2 with a mezzanine (low height but perfect for library storage), an existing chimney flue allows the possible installation of a wood or pellet stove. The fitted kitchen offers a space of 14 m2 in continuity