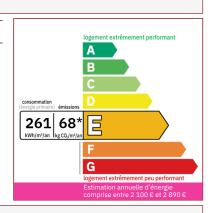

The house was restored less than 10 years ago. External character preserved. The interior has been completely redesigned offering a very bright living room (1 bay window, 1 French window and 1 window provides plenty of sunshine throughout the day) of 41m2 with a mezzanine (low height but perfect for library storage), an existing chimney flue allows the possible installation of a wood or pellet stove. The fitted kitchen offers a space of 14 m2 in continuity