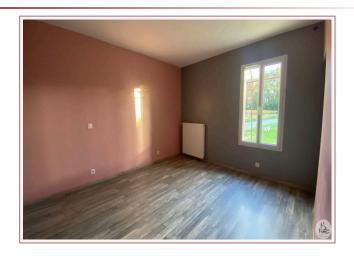

Entrance leading to hallway and kitchen laundry room approx. 6m2

bathroom approx. 4m2

individual toilet

1 bedroom of 10.2 m2

1 bedroom approx. 14 m2 plus dressing room of 4.5m2

Adjoining boiler room (oil central heating)