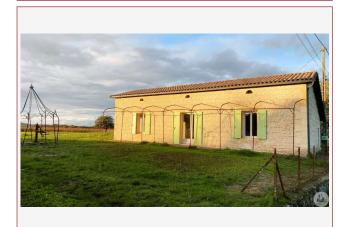

## Agence Immobilière Valadié

Professionnels de la transaction immobilière depuis 1960

Ref: 6793

• House - Bergerac •

## • Description ref n°6793 •

Old renovated house offering 95m2 of living space on one level.

Well located in the Dordogne valley, in the countryside without being isolated, a few minutes by car from all amenities; less than 1 km from the river.

The house was restored less than 10 years ago. External character preserved. The interior has been completely redesigned offering a very bright living room (1 bay window, 1 French window and 1 window provides plenty of sunshine throughout the day) of 41m2 with a mezzanine (low height but perfect for library storage), an existing chimney flue allows the possible installation of a wood or pellet stove. The fitted kitchen offers a space of 14 m2 in continuity