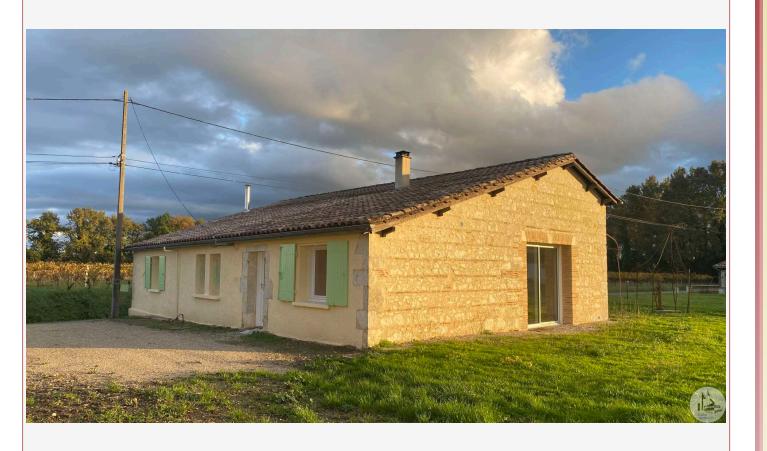

Work needed: No work

Fireplace: No

**Built:** Not specified

Ax Bergerac Sainte Foy la Grande, renovated country house, contemporary and bright interior, central heating, outbuildings, pleasure garden

95 m<sup>2</sup> living