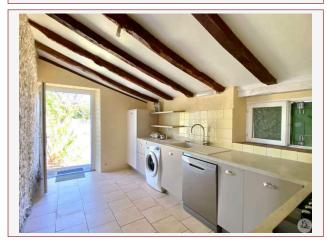

## • Description ref n°6799 •

Located in a dominant position, in a calm and green environment, this stone house offers

- -an equipped kitchen of approx. 11.61m2
- -distribution corridor of -approx 2.61m2
- -a bedroom of approx. 15.46m2
- 2nd bedroom of approx. 10m2
- -A very beautiful adjoining living room with exposed stones which could easily be incorporated into the house of approx. 41m2
- -a carport 2000m2 garden