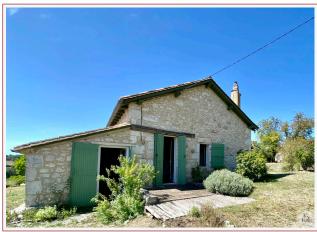

## • Description ref n°6799 •

Located in a dominant position, in a calm and green environment, this stone house offers

- -an equipped kitchen of approx. 11.61m2
- -distribution corridor of -approx 2.61m2
- -a bedroom of approx. 15.46m2
- 2nd bedroom of approx. 10m2
- -A very beautiful adjoining living room with exposed stones which could easily be incorporated into the house of approx. 41m2
- -a carport 2000m2 garden