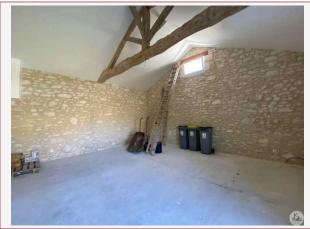

## • Description ref n°6799 •

Located in a dominant position, in a calm and green environment, this stone house offers

- -an equipped kitchen of approx. 11.61m2
- -distribution corridor of -approx 2.61m2
- -a bedroom of approx. 15.46m2
- 2nd bedroom of approx. 10m2
- -A very beautiful adjoining living room with exposed stones which could easily be incorporated into the house of approx. 41m2
- -a carport 2000m2 garden