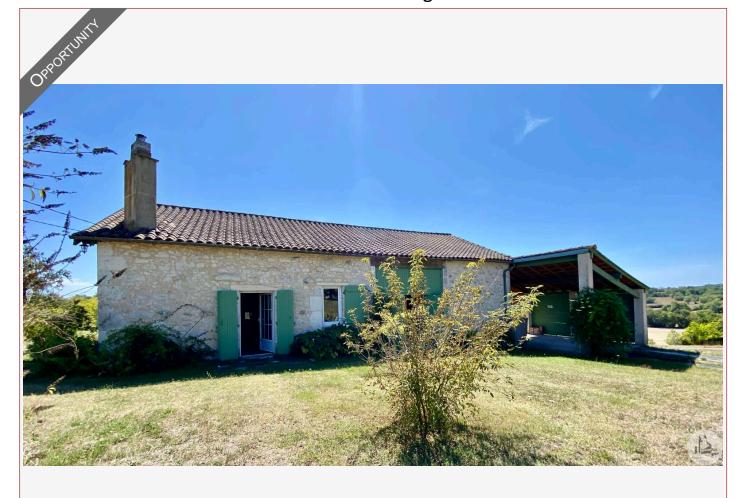

Work needed: No work

Fireplace: Yes closed hearth

**Built:** Not specified

Charming single storey house, 2 bedrooms, In a dominant position with views of the countryside and just 5 minutes from shops and the dynamic and historic village of Issigeac

## • Description ref n°6799 •

Located in a dominant position, in a calm and green environment, this stone house offers

- -an equipped kitchen of approx. 11.61m2
- -distribution corridor of -approx 2.61m2
- -a bedroom of approx. 15.46m2
- 2nd bedroom of approx. 10m2
- -A very beautiful adjoining living room with exposed stones which could easily be incorporated into the house of approx. 41m2
- -a carport 2000m2 garden