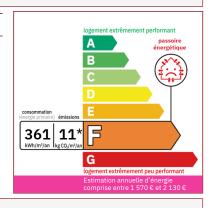

## **DETAILS**

Land surface: 2069 m<sup>2</sup>

Number of bedrooms: 2

Number of levels: 0

Type of heating: Poêle à pellets et electrique

Drainage/sewage: Septic tank

Swimming pool: No

Ground floor living: Yes