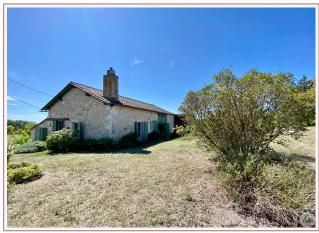

Work needed: No work

Fireplace: Yes closed hearth

**Built:** Not specified

Charming single storey house, 2 bedrooms, In a dominant position with views of the countryside and just 5 minutes from shops and the dynamic and historic village of Issigeac

## • Description ref n°6799 •

Located in a dominant position, in a calm and green environment, this stone house offers

- -an equipped kitchen of approx. 11.61m2
- -distribution corridor of -approx 2.61m2
- -a bedroom of approx. 15.46m2
- 2nd bedroom of approx. 10m2
- -A very beautiful adjoining living room with exposed stones which could easily be incorporated into the house of approx. 41m2
- -a carport 2000m2 garden