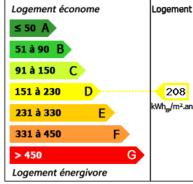

## **DETAILS**

Land surface: 30 m<sup>2</sup>

Number of bedrooms: 2

Number of levels: 0

**Type of heating:** Fuel et Clim. reversible dans le séjour

**Drainage/sewage:** Everything in the sewer

Swimming pool: No