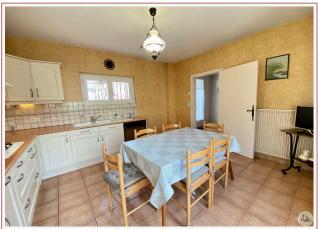

A light filled equipped equipped kitchen of 15m2 and opposite a large living room - dining room of 34m2 with wooden flooring and reversible air conditioning, hallway. First bedroom of 12.87m2 with courtyard view. shower room - 4 m2 and separate WC Second bedroom of 16m2 - both bedrooms have nice wooden floors.