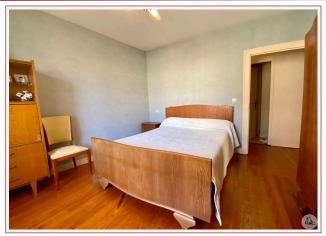

A light filled equipped equipped kitchen of 15m2 and opposite a large living room - dining room of 34m2 with wooden flooring and reversible air conditioning, hallway. First bedroom of 12.87m2 with courtyard view. shower room - 4 m2 and separate WC Second bedroom of 16m2 - both bedrooms have nice wooden floors.