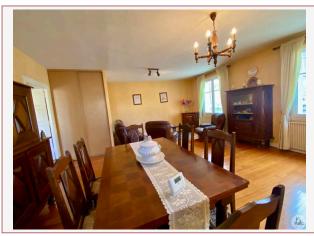

A light filled equipped equipped kitchen of 15m2 and opposite a large living room - dining room of 34m2 with wooden flooring and reversible air conditioning, hallway. First bedroom of 12.87m2 with courtyard view. shower room - 4 m2 and separate WC Second bedroom of 16m2 - both bedrooms have nice wooden floors.