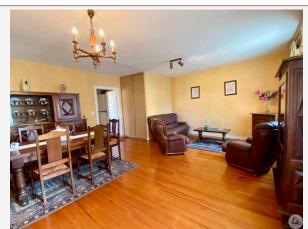

A light filled equipped equipped kitchen of 15m2 and opposite a large living room - dining room of 34m2 with wooden flooring and reversible air conditioning, hallway. First bedroom of 12.87m2 with courtyard view. shower room - 4 m2 and separate WC Second bedroom of 16m2 - both bedrooms have nice wooden floors.