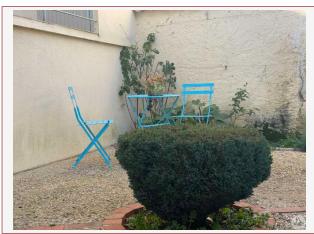

A balcony which overlooks the superb courtyard of approx. 50m2

Basement of 68m2 with small garage and cellar Oil heating Reversible air conditioning in the living room Attic

Double glazing through out Mains drainage. The roof has also been completely redone in 2003.