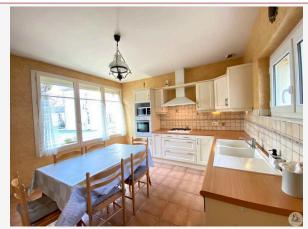

A light filled equipped equipped kitchen of 15m2 and opposite a large living room - dining room of 34m2 with wooden flooring and reversible air conditioning, hallway. First bedroom of 12.87m2 with courtyard view. shower room - 4 m2 and separate WC Second bedroom of 16m2 - both bedrooms have nice wooden floors.