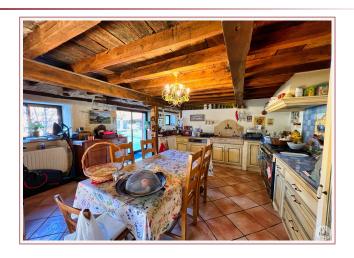

## • Description ref n°6859 •

A travertine terrace in front of the house welcomes us to enter the house and access the kitchen of 28.08m², then a utility room of 7.50m², and a veranda of 33.92m² with its travertine floor and wood stove, open onto the countryside through its bay windows.