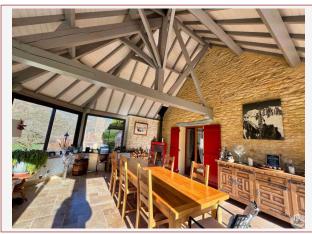

## • Description ref n°6859 •

A travertine terrace in front of the house welcomes us to enter the house and access the kitchen of 28.08m², then a utility room of 7.50m², and a veranda of 33.92m² with its travertine floor and wood stove, open onto the countryside through its bay windows.