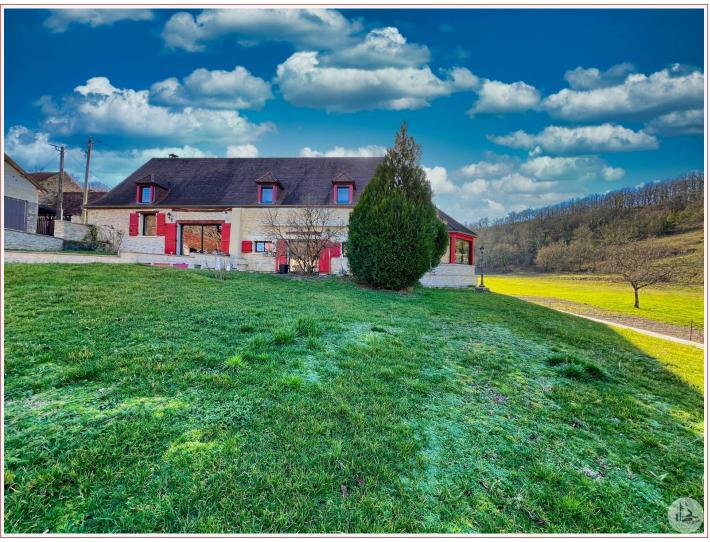

## Agence Immobilière Valadié

Professionnels de la transaction immobilière depuis 1960

Ref: 6859

• House - Gourdon •

Work needed: No work

Fireplace: Yes closed hearth

**Built:** Not specified

In a small hamlet of Bourianne, 10 minutes from Gourdon, this completely renovated property is located on 6 hectares of land.

200 m<sup>2</sup> living

## • Description ref n°6859 •

A travertine terrace in front of the house welcomes us to enter the house and access the kitchen of 28.08m², then a utility room of 7.50m², and a veranda of 33.92m² with its travertine floor and wood stove, open onto the countryside through its bay windows.