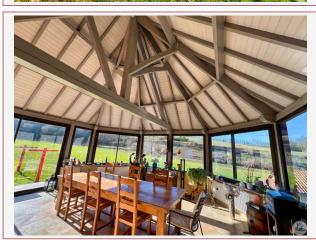

## • Description ref n°6859 •

A travertine terrace in front of the house welcomes us to enter the house and access the kitchen of 28.08m², then a utility room of 7.50m², and a veranda of 33.92m² with its travertine floor and wood stove, open onto the countryside through its bay windows.