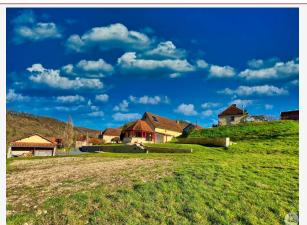

Work needed: No work

Fireplace: Yes closed hearth

**Built:** Not specified

In a small hamlet of Bourianne, 10 minutes from Gourdon, this completely renovated property is located on 6 hectares of land.

200 m<sup>2</sup> living

One floor leads us to a landing then a corridor serving three bedrooms of 13.88m², 9.71m², 13.93m², one of which has a built-in cupboard, an office of 7.86m² and a bathroom of 5.34m².

Outside, two independent garages with electric doors for one car, a 23.28m<sup>2</sup> wine cellar built into the rock.