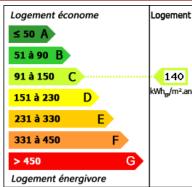

## **DETAILS**

Land surface: 61575 m<sup>2</sup>

Number of bedrooms: 3

Number of levels: 1

Type of heating: Fuel oil

**Drainage/sewage:** Septic tank

Swimming pool: No

Ground floor living: No