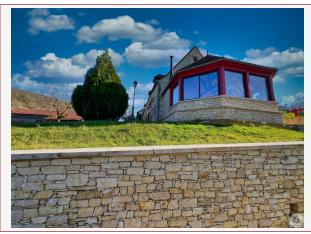

## • Description ref n°6859 •

A travertine terrace in front of the house welcomes us to enter the house and access the kitchen of 28.08m², then a utility room of 7.50m², and a veranda of 33.92m² with its travertine floor and wood stove, open onto the countryside through its bay windows.

A shower room/bath with spa and a dressing room of 10.86m<sup>2</sup> is on one level.

On this same level, there is a living room of 54m<sup>2</sup> with high ceilings, and its fireplace closed by an insert, as well as a mezzanine currently in living room of 22.75m<sup>2</sup> with built-in cupboards allowing you to hide beds.