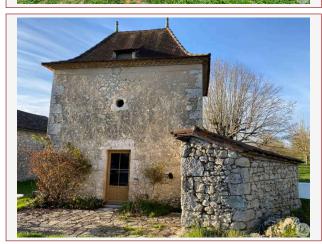

Dovecote with one bedroom (17.7 m2) on the ground floor (former bread oven). Upstairs: a mezzanine (9.2 m2)

Barn (140 m2) with adjoining open shed (110 m2)

Two old henhouses adjoining the dovecote.