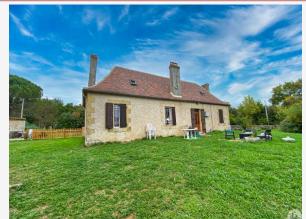

Work needed: Finitions / Décoration

Fireplace: Yes closed hearth

**Built:** Not specified

Less than 10 minutes from Issigeac and 20 minutes from Bergerac, in a small bucolic hamlet, stone ensemble offering recently and nicely restored house, outbuildings (development potential) Habitable on one level.

## • Description ref n°6892 •

House from the end of the 19th century, Périgord type, which consists of: an equipped kitchen (25.5 m2), a living room (23 m2) with pellet stove (in an old fireplace), a hallway (1.6 m2), a bathroom (3.7 m2), a separate toilet, a bedroom (13.7 m2)