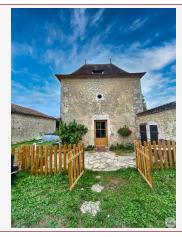

Dovecote with one bedroom (17.7 m2) on the ground floor (former bread oven). Upstairs: a mezzanine (9.2 m2)

Barn (140 m2) with adjoining open shed (110 m2)

Two old henhouses adjoining the dovecote.