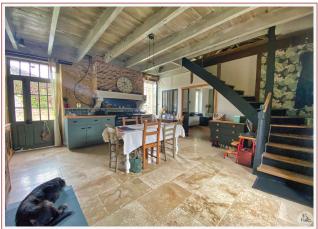

## • Description ref n°6892 •

House from the end of the 19th century, Périgord type, which consists of: an equipped kitchen (25.5 m2), a living room (23 m2) with pellet stove (in an old fireplace), a hallway (1.6 m2), a bathroom (3.7 m2), a separate toilet, a bedroom (13.7 m2)

Aluminum double glazing joinery. Heating by pellet stove. Convectors in the bathroom and the dovecote.

Upstairs: a convertible attic of approximately 80 m2 on the ground (accessible by staircase)

Work recently carried out (since 2021): roof of the house, joinery, electrical panel, modernized bathroom...