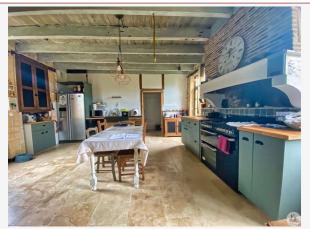

## • Description ref n°6892 •

House from the end of the 19th century, Périgord type, which consists of: an equipped kitchen (25.5 m2), a living room (23 m2) with pellet stove (in an old fireplace), a hallway (1.6 m2), a bathroom (3.7 m2), a separate toilet, a bedroom (13.7 m2)