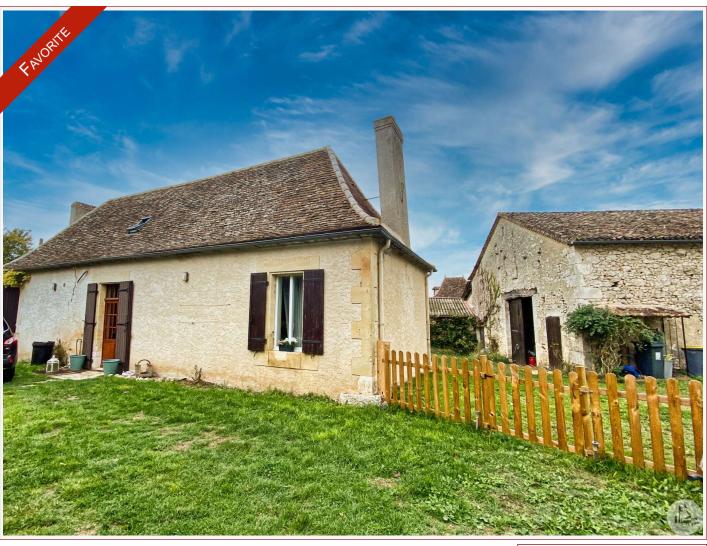

Work needed: Finitions / Décoration

Fireplace: Yes closed hearth

**Built:** Not specified

Less than 10 minutes from Issigeac and 20 minutes from Bergerac, in a small bucolic hamlet, stone ensemble offering recently and nicely restored house, outbuildings (development potential) Habitable on one level.

## • Description ref n°6892 •

House from the end of the 19th century, Périgord type, which consists of: an equipped kitchen (25.5 m2), a living room (23 m2) with pellet stove (in an old fireplace), a hallway (1.6 m2), a bathroom (3.7 m2), a separate toilet, a bedroom (13.7 m2)