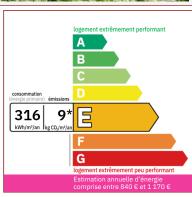

## **DETAILS**

Land surface: 2036 m<sup>2</sup>

Number of bedrooms: 2

Number of levels: 1

Type of heating: Poêle à granulés

Drainage/sewage: Septic tank

Swimming pool: No

Ground floor living: Yes

96 m<sup>2</sup> living

2 036 m<sup>2</sup>

- Villeréal -17 place de la Halle 47210 Villeréal

Tel: 05 53 36 08 27 villereal@valadie-immobilier.com

Price fees included

234 260 €

Agency fees: 6 % VAT included\*
Price without fees: 221 000 €