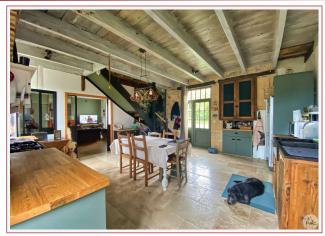

## • Description ref n°6892 •

House from the end of the 19th century, Périgord type, which consists of: an equipped kitchen (25.5 m2), a living room (23 m2) with pellet stove (in an old fireplace), a hallway (1.6 m2), a bathroom (3.7 m2), a separate toilet, a bedroom (13.7 m2)

Aluminum double glazing joinery. Heating by pellet stove. Convectors in the bathroom and the dovecote.

Upstairs: a convertible attic of approximately 80 m2 on the ground (accessible by staircase)

Work recently carried out (since 2021): roof of the house, joinery, electrical panel, modernized bathroom...