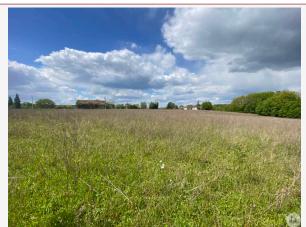

## Servicing :

- Potable water : No
- Electricity : No

Operational certificate: Ongoing

Drainage/sewage: Without

Property tax: Not specified

Road: No

5 minutes from shops, in a rural setting, quiet and not isolated, vast flat land of approximately 2.9 ha of which 8000 m2 is buildable, bordered by a small country road at the front.

## • Description ref n°6901 •

Set of 2 plots forming a meadow of 2.9 ha of which 8000 m2 are buildable, along the small access road and bordered by a hedge of trees/shrubs and path on another side.

Opportunity that has become rare to be able to build a house on a large building plot extended by agricultural land.