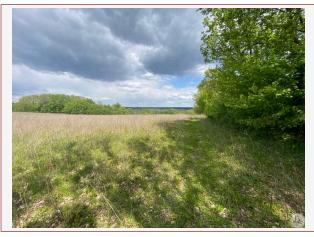

## Servicing :

- Potable water : No
- Electricity : No

Operational certificate: Ongoing

Drainage/sewage: Without

Property tax: Not specified

Road: No

5 minutes from shops, in a rural setting, quiet and not isolated, vast flat land of approximately 2.9 ha of which 8000 m2 is buildable, bordered by a small country road at the front.

## • Description ref n°6901 •

Set of 2 plots forming a meadow of 2.9 ha of which 8000 m2 are buildable, along the small access road and bordered by a hedge of trees/shrubs and path on another side.

Opportunity that has become rare to be able to build a house on a large building plot extended by agricultural land.