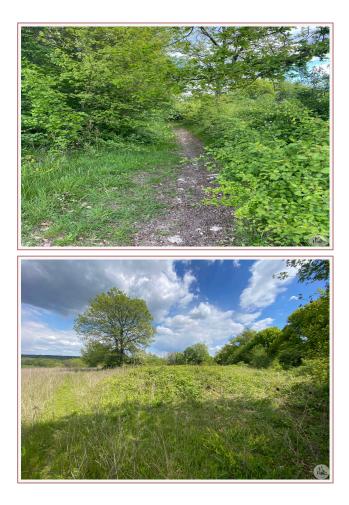

## Servicing :

- Potable water : No
- Electricity : No

Operational certificate: Ongoing

Drainage/sewage: Without

Property tax: Not specified

Road: No

5 minutes from shops, in a rural setting, quiet and not isolated, vast flat land of approximately 2.9 ha of which 8000 m2 is buildable, bordered by a small country road at the front.

## • Description ref n°6901 •

Set of 2 plots forming a meadow of 2.9 ha of which 8000 m2 are buildable, along the small access road and bordered by a hedge of trees/shrubs and path on another side.

Opportunity that has become rare to be able to build a house on a large building plot extended by agricultural land.