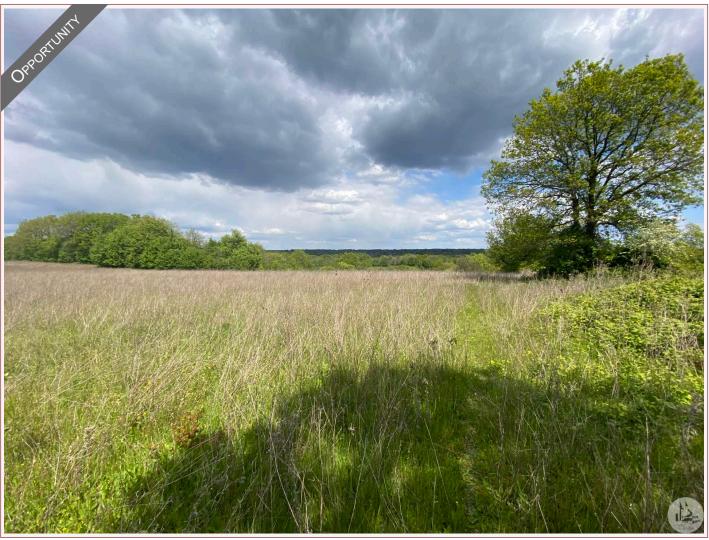

## Servicing :

- Potable water : No
- Electricity : No

Operational certificate: Ongoing

Drainage/sewage: Without

Property tax: Not specified

Road: No

5 minutes from shops, in a rural setting, quiet and not isolated, vast flat land of approximately 2.9 ha of which 8000 m2 is buildable, bordered by a small country road at the front.

## • Description ref n°6901 •

Set of 2 plots forming a meadow of 2.9 ha of which 8000 m2 are buildable, along the small access road and bordered by a hedge of trees/shrubs and path on another side.

Opportunity that has become rare to be able to build a house on a large building plot extended by agricultural land.