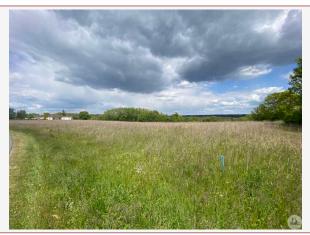

## Servicing :

- Potable water : No
- Electricity : No

Operational certificate: Ongoing

Drainage/sewage: Without

Property tax: Not specified

Road: No

5 minutes from shops, in a rural setting, quiet and not isolated, vast flat land of approximately 2.9 ha of which 8000 m2 is buildable, bordered by a small country road at the front.

## • Description ref n°6901 •

Set of 2 plots forming a meadow of 2.9 ha of which 8000 m2 are buildable, along the small access road and bordered by a hedge of trees/shrubs and path on another side.

Opportunity that has become rare to be able to build a house on a large building plot extended by agricultural land.