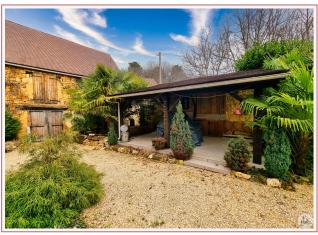

331 à 450 F

Logement énergivore

5 minutes from shops, quiet and not overlooked, on more than 3 hectares of woods, old restored farm of around 190 m<sup>2</sup>, outbuildings, including a beautiful barn of 55 m<sup>2</sup> with usable land on 2 levels.

### Dependencies:

A sheltered summer kitchen of approximately 30 m<sup>2</sup> A barn of 55 m<sup>2</sup> on 2 levels (recent roof)
A small ruined stable of around 30 m<sup>2</sup>
A small ruined building of around 10 m<sup>2</sup>
Small fish pond
Small frog pond