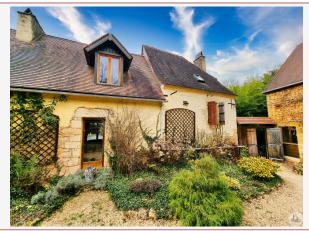

331 à 450 F

Logement énergivore

5 minutes from shops, quiet and not overlooked, on more than 3 hectares of woods, old restored farm of around 190 m<sup>2</sup>, outbuildings, including a beautiful barn of 55 m<sup>2</sup> with usable land on 2 levels.

### On the garden level:

Entrance hall of 9 m<sup>2</sup>, large, very well equipped kitchen of 35 m<sup>2</sup>, dining room of 27 m<sup>2</sup>, living room of 27 m<sup>2</sup>, television lounge of 20 m<sup>2</sup> (or bedroom), laundry room of  $9.9 \text{ m}^2$ .