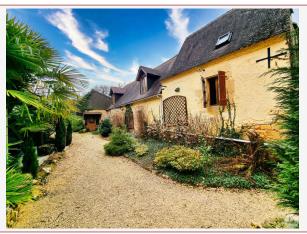

331 à 450 F

Logement énergivore

5 minutes from shops, quiet and not overlooked, on more than 3 hectares of woods, old restored farm of around 190 m<sup>2</sup>, outbuildings, including a beautiful barn of 55 m<sup>2</sup> with usable land on 2 levels.

### On the garden level:

Entrance hall of 9 m<sup>2</sup>, large, very well equipped kitchen of 35 m<sup>2</sup>, dining room of 27 m<sup>2</sup>, living room of 27 m<sup>2</sup>, television lounge of 20 m<sup>2</sup> (or bedroom), laundry room of  $9.9 \text{ m}^2$ .