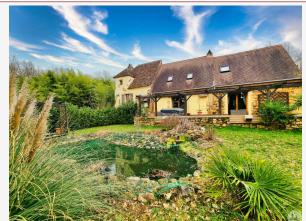

331 à 450 F

Logement énergivore

5 minutes from shops, quiet and not overlooked, on more than 3 hectares of woods, old restored farm of around 190 m<sup>2</sup>, outbuildings, including a beautiful barn of 55 m<sup>2</sup> with usable land on 2 levels.

### Dependencies:

A sheltered summer kitchen of approximately 30 m<sup>2</sup> A barn of 55 m<sup>2</sup> on 2 levels (recent roof)
A small ruined stable of around 30 m<sup>2</sup>
A small ruined building of around 10 m<sup>2</sup>
Small fish pond
Small frog pond