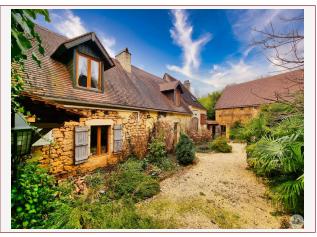

331 à 450 F

Logement énergivore

5 minutes from shops, quiet and not overlooked, on more than 3 hectares of woods, old restored farm of around 190 m<sup>2</sup>, outbuildings, including a beautiful barn of 55 m<sup>2</sup> with usable land on 2 levels.

### Dependencies:

A sheltered summer kitchen of approximately 30 m<sup>2</sup> A barn of 55 m<sup>2</sup> on 2 levels (recent roof)
A small ruined stable of around 30 m<sup>2</sup>
A small ruined building of around 10 m<sup>2</sup>
Small fish pond
Small frog pond