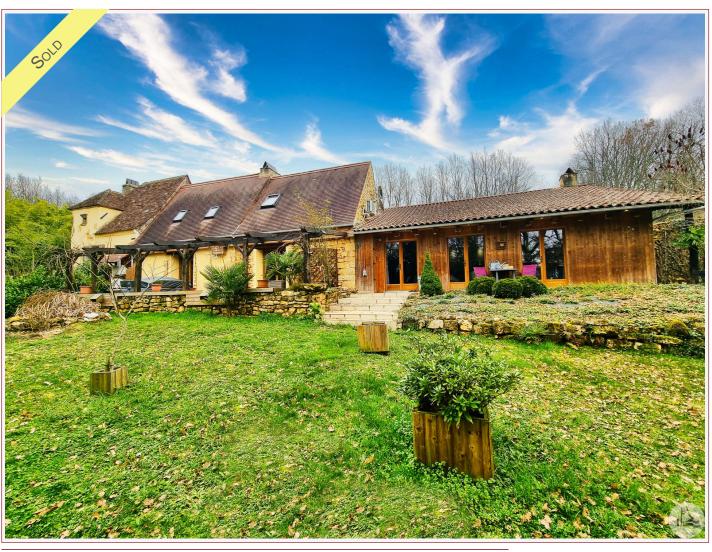

331 à 450 F

Logement énergivore

5 minutes from shops, quiet and not overlooked, on more than 3 hectares of woods, old restored farm of around 190 m<sup>2</sup>, outbuildings, including a beautiful barn of 55 m<sup>2</sup> with usable land on 2 levels.

190 m<sup>2</sup> living

33 969 m<sup>2</sup>

- Sarlat -

22 Avenue Thiers 24200 Sarlat-la-Canéda

Tel: 05 53 28 94 22 sarlat@valadie-immobilier.com

Price fees included

360 400 €

Agency fees: 6 % VAT included\*
Price without fees: 340 000 €