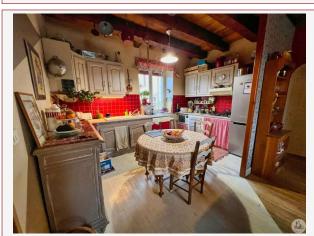

A living room of 36.42 m², living / dining room welcomes us, with a bright open kitchen, having kept beautiful wooden floors and exposed beams giving character throughout the room.

There is also on this level a bathroom of  $4.11 \text{ m}^2$  as well as two bedrooms of  $10 \text{ m}^2$  and  $9 \text{ m}^2$  served by a corridor.