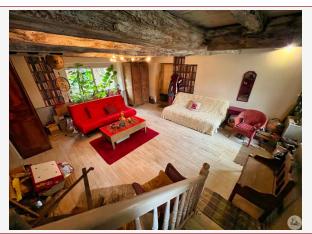

A living room of 36.42 m², living / dining room welcomes us, with a bright open kitchen, having kept beautiful wooden floors and exposed beams giving character throughout the room.

There is also on this level a bathroom of  $4.11 \text{ m}^2$  as well as two bedrooms of  $10 \text{ m}^2$  and  $9 \text{ m}^2$  served by a corridor.

Wooden double glazing, wooden and aluminum shutters, solar roller shutters.

Downstairs (on the street level), with its independent entrance, there is a living room of 32 m<sup>2</sup> overlooking the street with a wood stove, a room used as a laundry room with water supply and evacuation of 15.40 m<sup>2</sup> which can be a summer kitchen, as well as a room of 5.89 m<sup>2</sup> containing the cumulus and toilets.