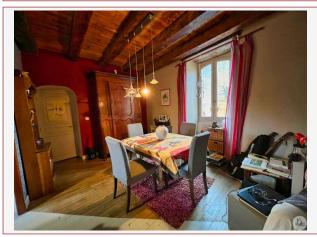

A living room of 36.42 m², living / dining room welcomes us, with a bright open kitchen, having kept beautiful wooden floors and exposed beams giving character throughout the room.

There is also on this level a bathroom of  $4.11 \text{ m}^2$  as well as two bedrooms of  $10 \text{ m}^2$  and  $9 \text{ m}^2$  served by a corridor.