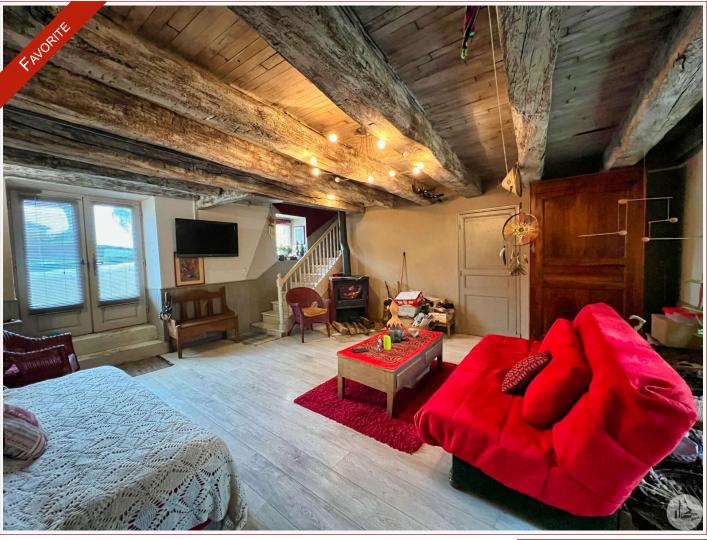

A living room of 36.42 m², living / dining room welcomes us, with a bright open kitchen, having kept beautiful wooden floors and exposed beams giving character throughout the room.

There is also on this level a bathroom of  $4.11 \text{ m}^2$  as well as two bedrooms of  $10 \text{ m}^2$  and  $9 \text{ m}^2$  served by a corridor.

Wooden double glazing, wooden and aluminum shutters, solar roller shutters.

Downstairs (on the street level), with its independent entrance, there is a living room of 32 m<sup>2</sup> overlooking the street with a wood stove, a room used as a laundry room with water supply and evacuation of 15.40 m<sup>2</sup> which can be a summer kitchen, as well as a room of 5.89 m<sup>2</sup> containing the cumulus and toilets.