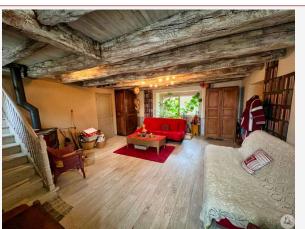

A living room of 36.42 m², living / dining room welcomes us, with a bright open kitchen, having kept beautiful wooden floors and exposed beams giving character throughout the room.

There is also on this level a bathroom of  $4.11 \text{ m}^2$  as well as two bedrooms of  $10 \text{ m}^2$  and  $9 \text{ m}^2$  served by a corridor.

Wooden double glazing, wooden and aluminum shutters, solar roller shutters.

Downstairs (on the street level), with its independent entrance, there is a living room of 32 m<sup>2</sup> overlooking the street with a wood stove, a room used as a laundry room with water supply and evacuation of 15.40 m<sup>2</sup> which can be a summer kitchen, as well as a room of 5.89 m<sup>2</sup> containing the cumulus and toilets.