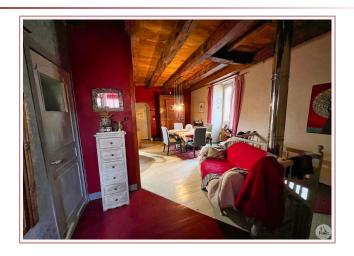

A living room of 36.42 m², living / dining room welcomes us, with a bright open kitchen, having kept beautiful wooden floors and exposed beams giving character throughout the room.

There is also on this level a bathroom of  $4.11 \text{ m}^2$  as well as two bedrooms of  $10 \text{ m}^2$  and  $9 \text{ m}^2$  served by a corridor.

Wooden double glazing, wooden and aluminum shutters, solar roller shutters.

Downstairs (on the street level), with its independent entrance, there is a living room of 32 m<sup>2</sup> overlooking the street with a wood stove, a room used as a laundry room with water supply and evacuation of 15.40 m<sup>2</sup> which can be a summer kitchen, as well as a room of 5.89 m<sup>2</sup> containing the cumulus and toilets.