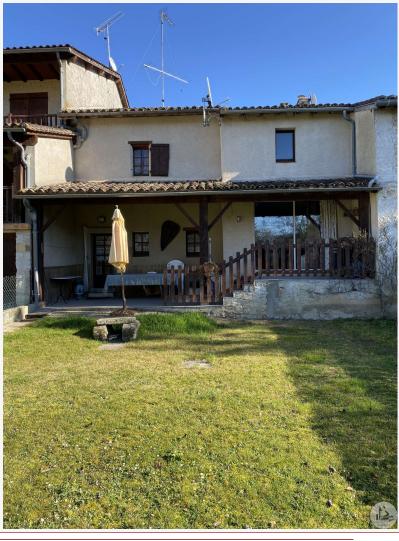

Stone and half-timbered village house with garden, lake view, 2 bedrooms, part to convert.

### • Description ref n°6923 •

Stone and half-timbered village house comprising: a entrance to a living room of approx 18 m2 with tiled floor,

a kitchen equipped with a sink, access to the outside, a living-dining room with half-timbering - stone wall of approx. 29.5m2, bay window on covered terrace, access to the non-renovated part: cellar with boiler room, Chapee boiler, insulated and convertible attic access.

Upstairs: 2 bedrooms of 10M2, a bathroom and a separate toilet.

Outside: a covered terrace, a garden on a plot of approx. 122m2 with a view of the lake.

Detached garage