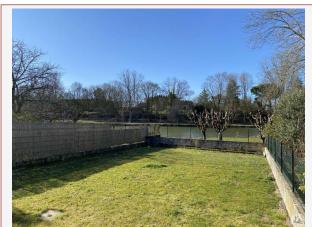

Stone and half-timbered village house with garden, lake view, 2 bedrooms, part to convert.

Upstairs: 2 bedrooms of 10M2, a bathroom and a separate toilet.

Outside: a covered terrace, a garden on a plot of approx. 122m2 with a view of the lake.

Detached garage