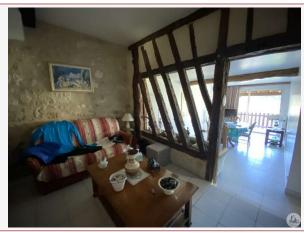

### • Description ref n°6923 •

Stone and half-timbered village house comprising: a entrance to a living room of approx 18 m2 with tiled floor,

a kitchen equipped with a sink, access to the outside, a living-dining room with half-timbering - stone wall of approx. 29.5m2, bay window on covered terrace, access to the non-renovated part: cellar with boiler room, Chapee boiler, insulated and convertible attic access.