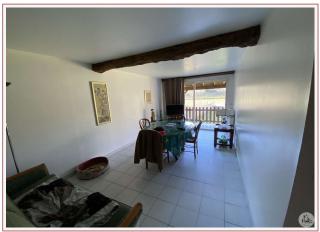

### • Description ref n°6923 •

Stone and half-timbered village house comprising: a entrance to a living room of approx 18 m2 with tiled floor,

a kitchen equipped with a sink, access to the outside, a living-dining room with half-timbering - stone wall of approx. 29.5m2, bay window on covered terrace, access to the non-renovated part: cellar with boiler room, Chapee boiler, insulated and convertible attic access.