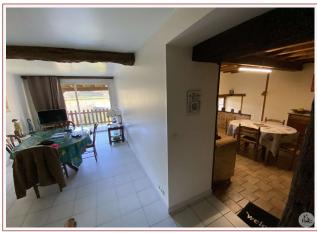

### • Description ref n°6923 •

Stone and half-timbered village house comprising: a entrance to a living room of approx 18 m2 with tiled floor,

a kitchen equipped with a sink, access to the outside, a living-dining room with half-timbering - stone wall of approx. 29.5m2, bay window on covered terrace, access to the non-renovated part: cellar with boiler room, Chapee boiler, insulated and convertible attic access.