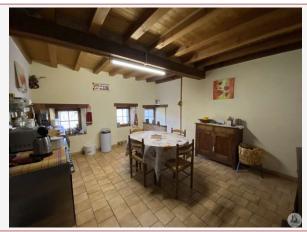

### • Description ref n°6923 •

Stone and half-timbered village house comprising: a entrance to a living room of approx 18 m2 with tiled floor,

a kitchen equipped with a sink, access to the outside, a living-dining room with half-timbering - stone wall of approx. 29.5m2, bay window on covered terrace, access to the non-renovated part: cellar with boiler room, Chapee boiler, insulated and convertible attic access.

Upstairs: 2 bedrooms of 10M2, a bathroom and a separate toilet.

Outside: a covered terrace, a garden on a plot of approx. 122m2 with a view of the lake.

Detached garage