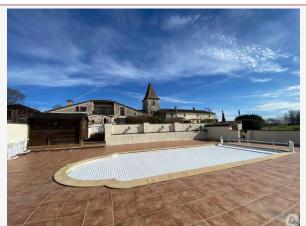

Less than 10 minutes from shops, in a quiet hamlet, semi-detached stone house with 4 bedrooms and 3 bathrooms. Magnificent unobstructed view from the outdoor spaces and the private swimming pool.

- on the right: bathroom - 4.4 m2 - (sink, shower and toilet), storage room - 3.4 m2 - (low ceiling), bedroom (10 m2)

On the 2nd floor (in the dovecote): mezzanine of 9.9 m2 (used as an extra bedroom)

Outside: Garden with car port. Wooden shelter. Heated swimming pool (8 x 4m) with chlorine.