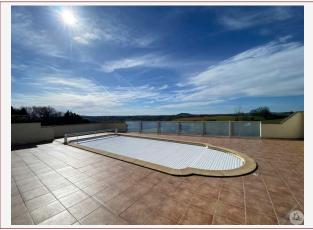

### DETAILS

Land surface: 1069 m<sup>2</sup> Number of bedrooms: 4 Number of levels: 2 Type of heating: Gas

Drainage/sewage: Septic tank

Swimming pool: Yes Ground floor living: No Work needed: Finitions / Décoration Fireplace: No Built: Not specified

Less than 10 minutes from shops, in a quiet hamlet, semi-detached stone house with 4 bedrooms and 3 bathrooms. Magnificent unobstructed view from the outdoor spaces and the private swimming pool.

- on the right: bathroom - 4.4 m2 - (sink, shower and toilet), storage room - 3.4 m2 - (low ceiling), bedroom (10 m2)

On the 2nd floor (in the dovecote): mezzanine of 9.9 m2 (used as an extra bedroom)

Outside: Garden with car port. Wooden shelter. Heated swimming pool (8 x 4m) with chlorine.