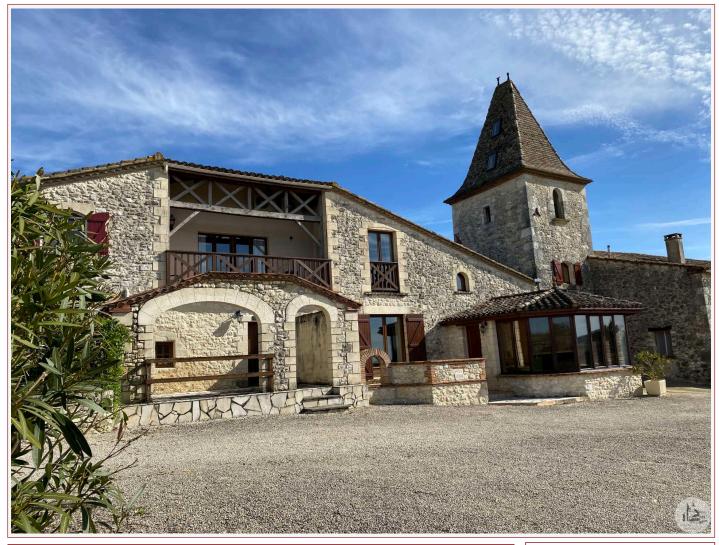

#### House - Monflanquin

Less than 10 minutes from shops, in a quiet hamlet, semi-detached stone house with 4 bedrooms and 3 bathrooms. Magnificent unobstructed view from the outdoor spaces and the private swimming pool.

#### • Description ref n°6924 •

Semi-detached stone house comprising: - on the ground floor: equipped kitchen of approximately 16.5 m2 (with dishwasher, refrigerator, range cooker) / dining area giving access to a patio, dining room / living room - 32.3 m2 - (with access to a covered tiled terrace), toilet.