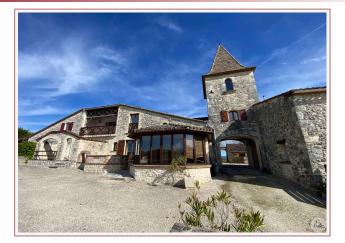

Less than 10 minutes from shops, in a quiet hamlet, semi-detached stone house with 4 bedrooms and 3 bathrooms. Magnificent unobstructed view from the outdoor spaces and the private swimming pool.

#### • Description ref n°6924 •

Semi-detached stone house comprising: - on the ground floor: equipped kitchen of approximately 16.5 m2 (with dishwasher, refrigerator, range cooker) / dining area giving access to a patio, dining room / living room - 32.3 m2 - (with access to a covered tiled terrace), toilet.