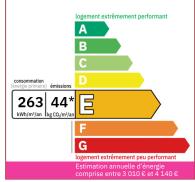

### DETAILS

Land surface: 1069 m<sup>2</sup> Number of bedrooms: 4 Number of levels: 2 Type of heating: Gas

Drainage/sewage: Septic tank

Swimming pool: Yes Ground floor living: No Work needed: Finitions / Décoration Fireplace: No Built: Not specified