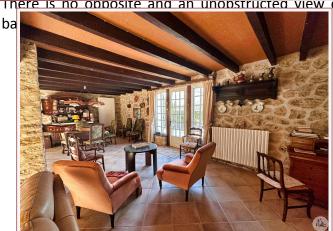

## • Description ref n°6945 •

Stone dwelling house restored in the 80s including:

On the ground floor: entrance hall with cupboards (21.6) m2), kitchen (19.7 m2), living/dining room with fireplace (65 m2), hallway with cupboards (5.3 m2) leading to a scullery (4 m2) with gas hobs and sink; shower room (3.5 m2), hallway (2 m2), independent toilets with washbasin; boiler room (6.5m2); small cellar (3 m2).

There is no opposite and an unobstructed view of the