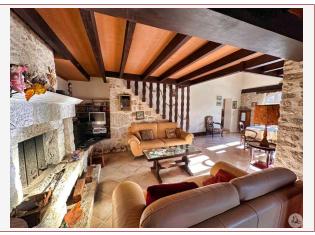

## • Description ref n°6945 •

Stone dwelling house restored in the 80s including:

On the ground floor: entrance hall with cupboards (21.6) m2), kitchen (19.7 m2), living/dining room with fireplace (65 m2), hallway with cupboards (5.3 m2) leading to a scullery (4 m2) with gas hobs and sink; shower room (3.5 m2), hallway (2 m2), independent toilets with washbasin; boiler room (6.5m2); small cellar (3 m2).