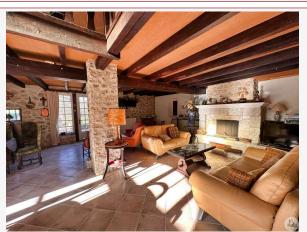

## • Description ref n°6945 •

Stone dwelling house restored in the 80s including:

On the ground floor: entrance hall with cupboards (21.6) m2), kitchen (19.7 m2), living/dining room with fireplace (65 m2), hallway with cupboards (5.3 m2) leading to a scullery (4 m2) with gas hobs and sink; shower room (3.5 m2), hallway (2 m2), independent toilets with washbasin; boiler room (6.5m2); small cellar (3 m2).

From the entrance hall, stairs leading to a mezzanine used as a bedroom with cupboards (22.9 m2) and bedroom 5 following with skylight, shower and basin (16.5 m2).

Upstairs, from the living room: landing (16 m2), bedroom 1 with cupboards (13.3 m2), laminate flooring, exposed stone wall; bedroom 2 (13 m2) with fitted wardrobes and carpeted floor; independent toilets; hallway with fitted wardrobes (5 m2), bedroom 3 (10.9 m2) with fitted wardrobes; bedroom 4 (11 m2) with fitted wardrobes; bathroom (4.6 m2) with basin and bidet.