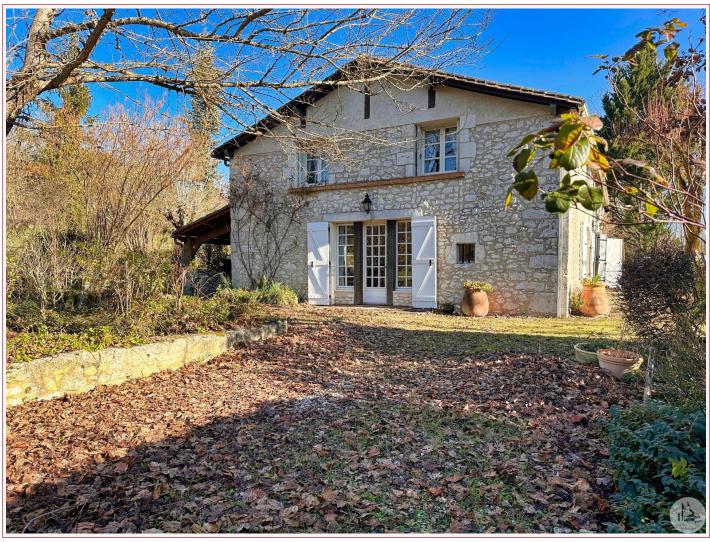

Work needed: Finitions / Décoration

Fireplace: Yes closed hearth

**Built:** 1900

Charming house of approx. 250 m2 of living space, 5 bedrooms, garage, well, covered terrace, covered swimming pool and land of more than 4 hectares not adjoining

## • Description ref n°6945 •

Stone dwelling house restored in the 80s including:

On the ground floor: entrance hall with cupboards (21.6) m2), kitchen (19.7 m2), living/dining room with fireplace (65 m2), hallway with cupboards (5.3 m2) leading to a scullery (4 m2) with gas hobs and sink; shower room (3.5 m2), hallway (2 m2), independent toilets with washbasin; boiler room (6.5m2); small cellar (3 m2).

A part of land is adjoining and another on the other side of the road. The land is flat and wooded.

There is a garage attached to the house (20 m2) but which does not communicate from the inside, an open shelter on the right side as well as a room used for storage which can be used as a small workshop.

The property is equipped with a well, an indoor swimming pool (salt, 11x5, liner and pump changed two years ago), a swimming pool shelter, a covered terrace at the back of the house with barbecue area, manual awning.