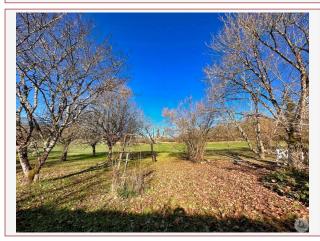

Work needed: Finitions / Décoration

Fireplace: Yes closed hearth

**Built:** 1900

Charming house of approx. 250 m2 of living space, 5 bedrooms, garage, well, covered terrace, covered swimming pool and land of more than 4 hectares not adjoining

A part of land is adjoining and another on the other side of the road. The land is flat and wooded.

There is a garage attached to the house (20 m2) but which does not communicate from the inside, an open shelter on the right side as well as a room used for storage which can be used as a small workshop.