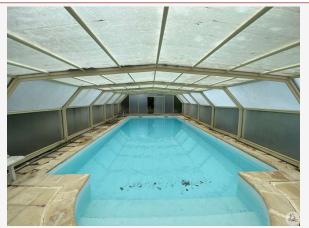

Work needed: Finitions / Décoration

Fireplace: Yes closed hearth

**Built:** 1900

Charming house of approx. 250 m2 of living space, 5 bedrooms, garage, well, covered terrace, covered swimming pool and land of more than 4 hectares not adjoining

The property is equipped with a well, an indoor swimming pool (salt, 11x5, liner and pump changed two years ago), a swimming pool shelter, a covered terrace at the back of the house with barbecue area, manual awning.