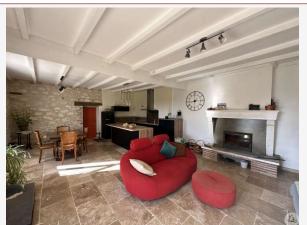

Single storey including a south/west facing living room with a view of the garden of approx. 45m2: fitted kitchen/living room with insert fireplace, exposed stone wall, old stone sink, exposed beams kitchen redone in 2020, travertine floor redone in 2022.