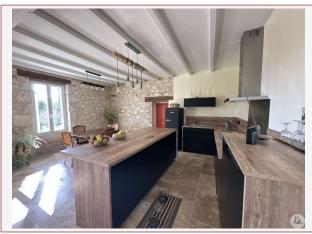

Single storey including a south/west facing living room with a view of the garden of approx. 45m2: fitted kitchen/living room with insert fireplace, exposed stone wall, old stone sink, exposed beams kitchen redone in 2020, travertine floor redone in 2022.