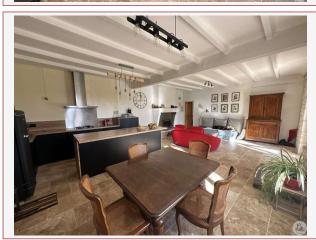

Single storey including a south/west facing living room with a view of the garden of approx. 45m2: fitted kitchen/living room with insert fireplace, exposed stone wall, old stone sink, exposed beams kitchen redone in 2020, travertine floor redone in 2022.