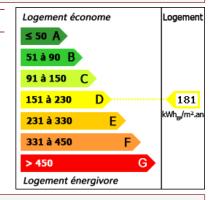

The joinery is double-glazed PVC.

Wood and electric heating: Insert with heat recovery system, electric radiators with fluid inertia

Attic insulation (30cm cellulose wadding) redone in 2015, individual sanitation