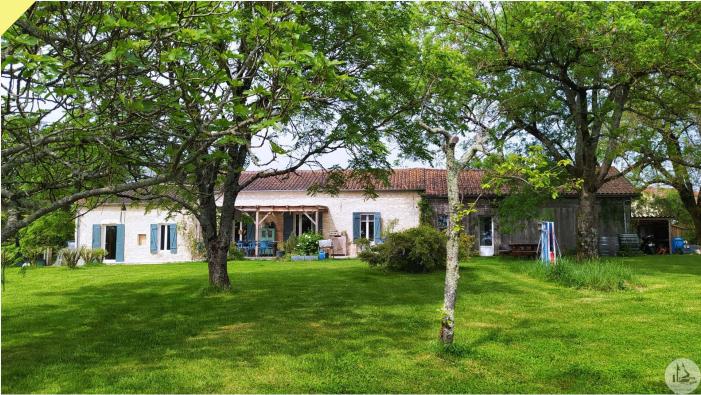

Work needed: Finitions / Décoration

Fireplace: Yes closed hearth

**Built:** Not specified

In a very sought-after location near Bergerac, quiet with a lovely view of the countryside. Bright single storey house, enclosed garden.

## • Description ref n°6955 •

Old single storey farmhouse type house located 5 minutes by car from Bergerac.

The house is located at the end of a dead end street and has a lovely view of the surrounding countryside.

Single storey including a south/west facing living room with a view of the garden of approx. 45m2: fitted kitchen/living room with insert fireplace, exposed stone wall, old stone sink, exposed beams kitchen redone in 2020, travertine floor redone in 2022.