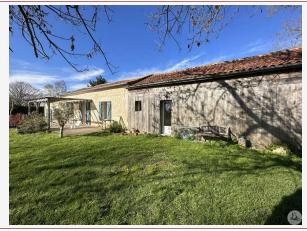

Work needed: Finitions / Décoration

Fireplace: Yes closed hearth

**Built:** Not specified

In a very sought-after location near Bergerac, quiet with a lovely view of the countryside. Bright single storey house, enclosed garden.

## • Description ref n°6955 •

Old single storey farmhouse type house located 5 minutes by car from Bergerac.

The house is located at the end of a dead end street and has a lovely view of the surrounding countryside.