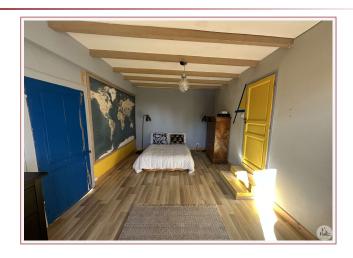

On one side, 2 adjoining bedrooms of 17m2 and 15.5m2, one of which opens to the outside, possibility of creating a large en-suite bedroom.

On the other side a corridor leads to 1 bedroom of approx. 15.3m2 with French window onto the park, a laundry area,

a bathroom with walk-in shower an independent individual toilet;

1 other bedroom approx. 10.8m2 and 1 room (fitted in part of the adjoining outbuilding with the possibility of extending the living space)