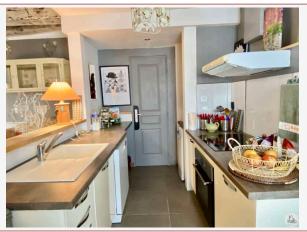

## • Description ref n°6966 •

Nestled in the heart of a historic village with shops and cafes within walking distance.

Very pretty historic house which benefits on the ground floor from an entrance and a wooden staircase (leading upstairs), a dining room, a 27m2 living room with open fitted kitchen. Shed with washing machine and storage. Tiled floor.