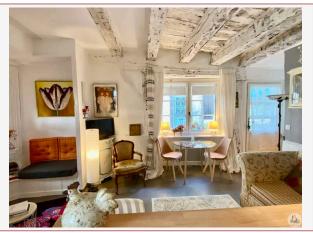

## • Description ref n°6966 •

Nestled in the heart of a historic village with shops and cafes within walking distance.

Very pretty historic house which benefits on the ground floor from an entrance and a wooden staircase (leading upstairs), a dining room, a 27m2 living room with open fitted kitchen. Shed with washing machine and storage. Tiled floor.

- On the 1st Floor: Landing - 5.50m2. 1st bedroom of 13.35m2 with shower room of 6.50m2 / shower / WC and sink. 2nd bedroom of 14.50m2.

Floors: old parquet upstairs.

Beams and exposed stones Double glazing.