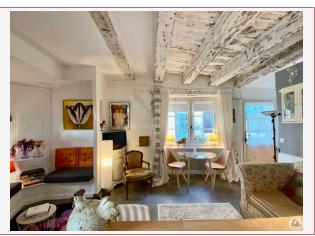

## • Description ref n°6966 •

Nestled in the heart of a historic village with shops and cafes within walking distance.

Very pretty historic house which benefits on the ground floor from an entrance and a wooden staircase (leading upstairs), a dining room, a 27m2 living room with open fitted kitchen. Shed with washing machine and storage. Tiled floor.

- On the 1st Floor: Landing - 5.50m2. 1st bedroom of 13.35m2 with shower room of 6.50m2 / shower / WC and sink. 2nd bedroom of 14.50m2.

Floors: old parquet upstairs.

Beams and exposed stones Double glazing.