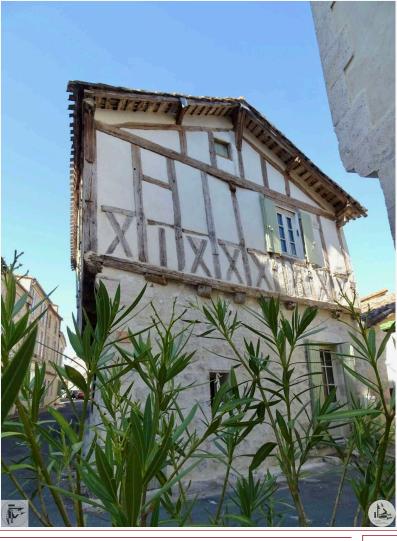

Work needed: No work

Fireplace: Yes closed hearth

**Built:** 1300

Charming medieval stone and half-timbered house located in the heart of the medieval town of Issigeac. 15 mins from Bergerac and the airport. Dordogne. Perfect pied-à-terre or for seasonal rental. Sold furnished and equipped.

## • Description ref n°6966 •

Nestled in the heart of a historic village with shops and cafes within walking distance.

Very pretty historic house which benefits on the ground floor from an entrance and a wooden staircase (leading upstairs), a dining room, a 27m2 living room with open fitted kitchen. Shed with washing machine and storage. Tiled floor.