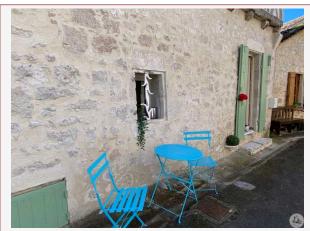

Work needed: No work

Fireplace: Yes closed hearth

**Built:** 1300

Charming medieval stone and half-timbered house located in the heart of the medieval town of Issigeac. 15 mins from Bergerac and the airport. Dordogne. Perfect pied-à-terre or for seasonal rental. Sold furnished and equipped.

## • Description ref n°6966 •

Nestled in the heart of a historic village with shops and cafes within walking distance.

Very pretty historic house which benefits on the ground floor from an entrance and a wooden staircase (leading upstairs), a dining room, a 27m2 living room with open fitted kitchen. Shed with washing machine and storage. Tiled floor.