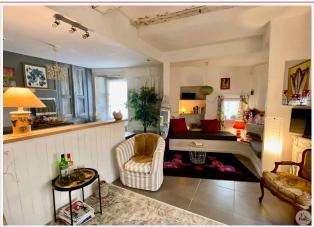

## • Description ref n°6966 •

Nestled in the heart of a historic village with shops and cafes within walking distance.

Very pretty historic house which benefits on the ground floor from an entrance and a wooden staircase (leading upstairs), a dining room, a 27m2 living room with open fitted kitchen. Shed with washing machine and storage. Tiled floor.