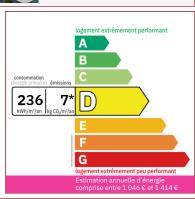

## **DETAILS**

Land surface: 0 m<sup>2</sup>

Number of bedrooms: 2

Number of levels: 1

Type of heating: Electric

**Drainage/sewage:** Everything in the sewer

Swimming pool: No

Ground floor living: No