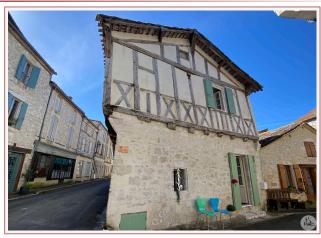

## Agence Immobilière Valadié

Professionnels de la transaction immobilière depuis 1960

Ref: 6966

• House - Issigeac •

SOLD

Work needed: No work

Fireplace: Yes closed hearth

**Built:** 1300

Charming medieval stone and half-timbered house located in the heart of the medieval town of Issigeac. 15 mins from Bergerac and the airport. Dordogne. Perfect pied-à-terre or for seasonal rental. Sold furnished and equipped.

## • Description ref n°6966 •

Nestled in the heart of a historic village with shops and cafes within walking distance.

Very pretty historic house which benefits on the ground floor from an entrance and a wooden staircase (leading upstairs), a dining room, a 27m2 living room with open fitted kitchen. Shed with washing machine and storage. Tiled floor.