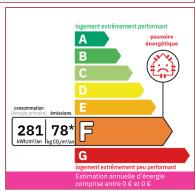

#### **DETAILS**

Land surface: 80 m<sup>2</sup>

Number of bedrooms: 3

Number of levels: 1

Type of heating: Fuel oil

**Drainage/sewage:** Everything in the sewer

Swimming pool: No

Ground floor living: No