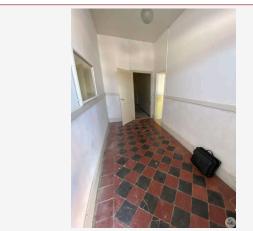

#### A stone village house comprising:

- An entrance hall of approximately 9.2 m2, cement tiles on the floor, plastered walls, paneling on the ceiling.
- A living room of approximately 19.3 m2, washed pebble tiles on the floor, a pvc window with double glazing.
- A dining room of approximately 19.4 m2, tiled floor, an open fireplace, a French window to a terrace and garden, corner cupboards.
- A kitchen of approximately 8.9 m2, tiled floor, sink.
- A hallway of approximately 4.8 m2 with a wooden staircase and an access door to a cellar.
- A separate toilet
- A garage of around 45 m2, cemented floor.