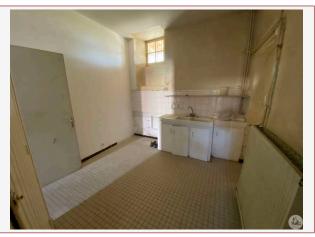

#### A stone village house comprising:

- An entrance hall of approximately 9.2 m2, cement tiles on the floor, plastered walls, paneling on the ceiling.
- A living room of approximately 19.3 m2, washed pebble tiles on the floor, a pvc window with double glazing.
- A dining room of approximately 19.4 m2, tiled floor, an open fireplace, a French window to a terrace and garden, corner cupboards.
- A kitchen of approximately 8.9 m2, tiled floor, sink.
- A hallway of approximately 4.8 m2 with a wooden staircase and an access door to a cellar.
- A separate toilet
- A garage of around 45 m2, cemented floor.