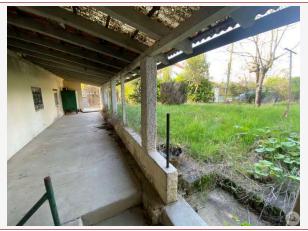

#### Outside:

- A garden of around 100 m2
- A terrace on the back of the house.