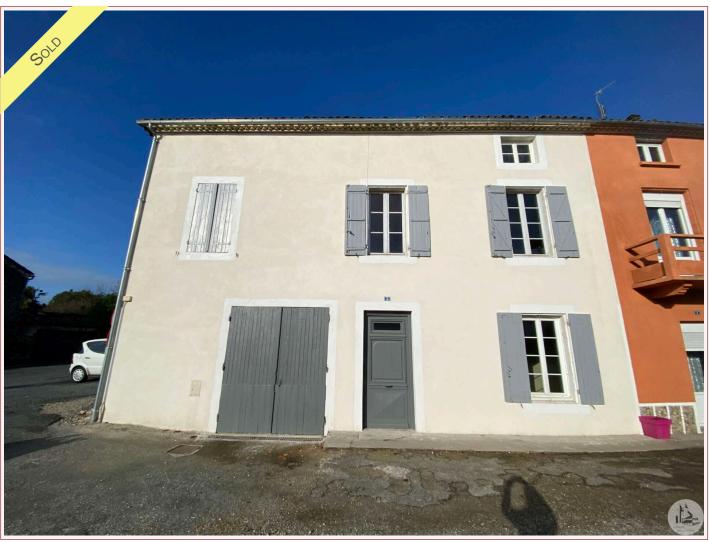

# Agence Immobilière Valadié

Professionnels de la transaction immobilière depuis 1960

Ref: 6973

House - Castillonnès

Work needed: Second work

Fireplace: Yes open hearth

**Built:** Not specified

A village house to renovate with 4 bedrooms, a garage, an attic, a garden and a terrace. Good rental potential as well.

140 m<sup>2</sup> living

#### A stone village house comprising:

- An entrance hall of approximately 9.2 m2, cement tiles on the floor, plastered walls, paneling on the ceiling.
- A living room of approximately 19.3 m2, washed pebble tiles on the floor, a pvc window with double glazing.
- A dining room of approximately 19.4 m2, tiled floor, an open fireplace, a French window to a terrace and garden, corner cupboards.
- A kitchen of approximately 8.9 m2, tiled floor, sink.
- A hallway of approximately 4.8 m2 with a wooden staircase and an access door to a cellar.
- A separate toilet
- A garage of around 45 m2, cemented floor.

#### Additional information:

- Oil heating with a boiler housed in the garage.
- Electric water heater.
- Attic insulation with glass wool.
- Restoration of the facade redone a year ago.