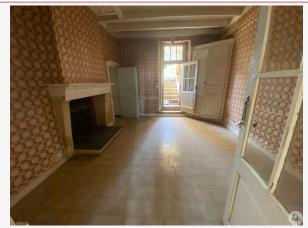

#### A stone village house comprising:

- An entrance hall of approximately 9.2 m2, cement tiles on the floor, plastered walls, paneling on the ceiling.
- A living room of approximately 19.3 m2, washed pebble tiles on the floor, a pvc window with double glazing.
- A dining room of approximately 19.4 m2, tiled floor, an open fireplace, a French window to a terrace and garden, corner cupboards.
- A kitchen of approximately 8.9 m2, tiled floor, sink.
- A hallway of approximately 4.8 m2 with a wooden staircase and an access door to a cellar.
- A separate toilet
- A garage of around 45 m2, cemented floor.