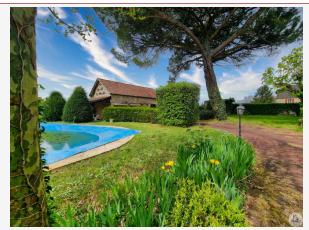

Boiler room/laundry room of 15.70 m<sup>2</sup>, cellar of 37.33 m<sup>2</sup>, hallway/wine cellar 7.30 m<sup>2</sup> and cellar under terrace of 8.94 m<sup>2</sup>.

Wooden joinery, mostly single glazed - oil central heating - electric hot water tank - swimming pool with liner.