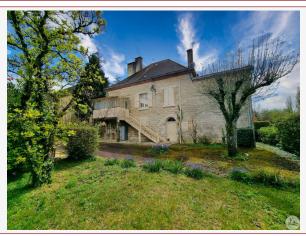

13 km north of Sarlat, in a village with all shops, house to renovate of 236 m<sup>2</sup> with independent apartment and basement, pretty wooded park with stone outbuilding and swimming pool on enclosed grounds.

\*The agency fees are entirely at the cost of the purchaser

Agence Immobilière Valadié

Professionnels de la transaction immobilière depuis 1960

Bourgeois house composed on the ground floor of a terrace of an entrance of 17 m<sup>2</sup>, living/dining room of 38 m<sup>2</sup> with fireplace, kitchen of 15.44 m<sup>2</sup>, bedroom of 17 m<sup>2</sup>, bathroom of 6.38 m<sup>2</sup> with toilet, hallway/dressing room of 3.87 m<sup>2</sup>, bedroom of 19.73 m<sup>2</sup>.

## Agence Immobilière Valadié

Professionnels de la transaction immobilière depuis 1960

Ref : 6977

House - Sarlat-la-Canéda