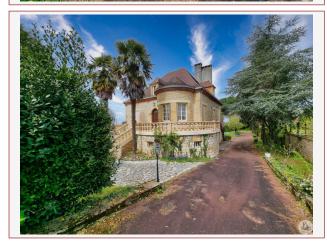

13 km north of Sarlat, in a village with all shops, house to renovate of 236 m<sup>2</sup> with independent apartment and basement, pretty wooded park with stone outbuilding and swimming pool on enclosed grounds.

\*The agency fees are entirely at the cost of the purchaser

Agence Immobilière Valadié

Professionnels de la transaction immobilière depuis 1960

Bourgeois house composed on the ground floor of a terrace of an entrance of 17 m<sup>2</sup>, living/dining room of 38 m<sup>2</sup> with fireplace, kitchen of 15.44 m<sup>2</sup>, bedroom of 17 m<sup>2</sup>, bathroom of 6.38 m<sup>2</sup> with toilet, hallway/dressing room of 3.87 m<sup>2</sup>, bedroom of 19.73 m<sup>2</sup>.