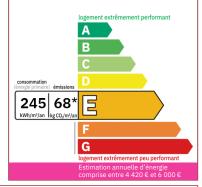

## DETAILS

Land surface: 1930 m<sup>2</sup> Number of bedrooms: 6 Number of levels: 1 Type of heating: Fuel oil

Drainage/sewage: Everything in the sewer

Swimming pool: Yes Ground floor living: No Work needed: Second work Fireplace: Yes open hearth Built: 1952