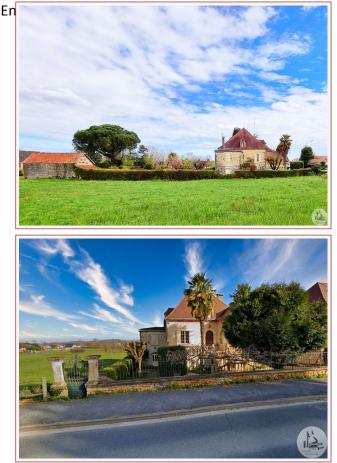

13 km north of Sarlat, in a village with all shops, house to renovate of 236 m<sup>2</sup> with independent apartment and basement, pretty wooded park with stone outbuilding and swimming pool on enclosed grounds.