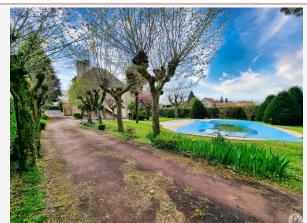

13 km north of Sarlat, in a village with all shops, house to renovate of 236 m<sup>2</sup> with independent apartment and basement, pretty wooded park with stone outbuilding and swimming pool on enclosed grounds.

Boiler room/laundry room of 15.70 m<sup>2</sup>, cellar of 37.33 m<sup>2</sup>, hallway/wine cellar 7.30 m<sup>2</sup> and cellar under terrace of 8.94 m<sup>2</sup>.

Wooden joinery, mostly single glazed - oil central heating - electric hot water tank - swimming pool with liner.