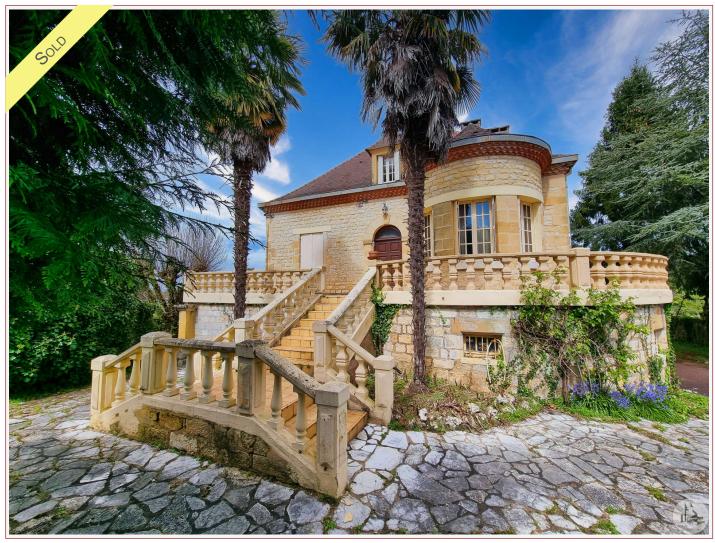

13 km north of Sarlat, in a village with all shops, house to renovate of 236 m<sup>2</sup> with independent apartment and basement, pretty wooded park with stone outbuilding and swimming pool on enclosed grounds.

\*The agency fees are entirely at the cost of the purchaser

Agence Immobilière Valadié

Professionnels de la transaction immobilière depuis 1960

Bourgeois house composed on the ground floor of a terrace of an entrance of 17 m<sup>2</sup>, living/dining room of 38 m<sup>2</sup> with fireplace, kitchen of 15.44 m<sup>2</sup>, bedroom of 17 m<sup>2</sup>, bathroom of 6.38 m<sup>2</sup> with toilet, hallway/dressing room of 3.87 m<sup>2</sup>, bedroom of 19.73 m<sup>2</sup>.