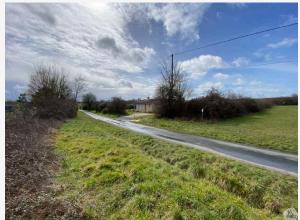

#### Servicing :

- Potable water : No
- Electricity : No

Planning certificate: Not asked

Drainage/sewage: Without

Property tax: Not specified

Road: No

Beautiful bucolic environment and not completely isolated for this land of approximately 10 ha of which 2500 m2 are constructible. Configuration that has become rare and sought after.

## • Description ref n°6979 •

Land with a total capacity of 10 hectares with a building part of 2500 m2 Spring-fed lake. Drains on the agricultural land part at the back.