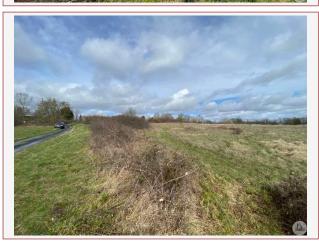

#### Servicing :

- Potable water : No
- Electricity : No

Planning certificate: Not asked

Drainage/sewage: Without

Property tax: Not specified

Road: No

Beautiful bucolic environment and not completely isolated for this land of approximately 10 ha of which 2500 m2 are constructible. Configuration that has become rare and sought after.

## • Description ref n°6979 •

Land with a total capacity of 10 hectares with a building part of 2500 m2 Spring-fed lake. Drains on the agricultural land part at the back.