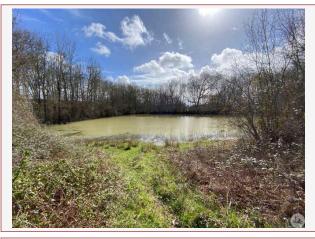

## • Description ref n°6979 •

Land with a total capacity of 10 hectares with a building part of 2500 m2 Spring-fed lake. Drains on the agricultural land part at the back.