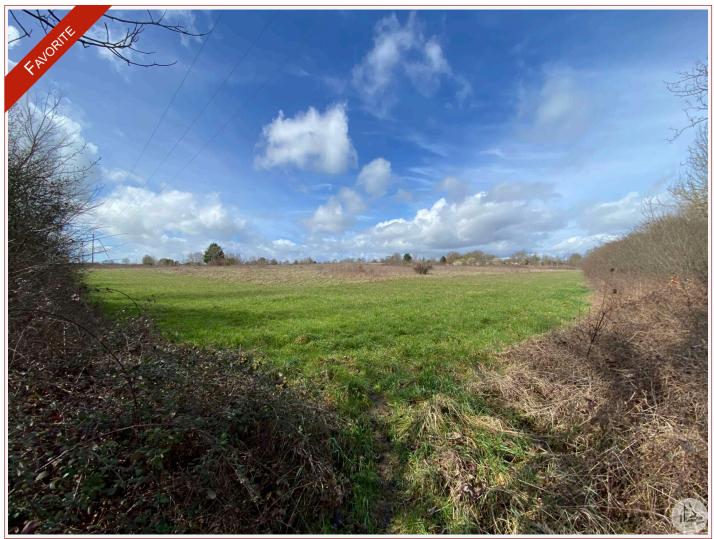

### • Land to build - Issigeac •

#### Servicing :

- Potable water : No
- Electricity : No

Planning certificate: Not asked

Drainage/sewage: Without

Property tax: Not specified

Road: No

Beautiful bucolic environment and not completely isolated for this land of approximately 10 ha of which 2500 m2 are constructible. Configuration that has become rare and sought after.

## • Description ref n°6979 •

Land with a total capacity of 10 hectares with a building part of 2500 m2 Spring-fed lake. Drains on the agricultural land part at the back.