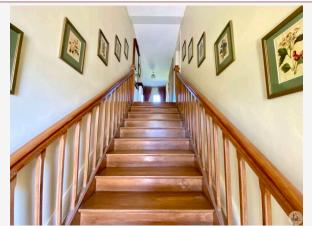

The house benefits on the ground floor of a covered terrace area, entrance hall with stairs leading to the 1st floor.

Sitting room of 30m2 with wooden floors and 'Godin' wood burning stove., acces to the attic? french doors leading to the terraces.

A Shower room -5,8m2 with walk-in shower, WC and basin, complets this level

-Ist floor -

Landing area of 8,80 m2

Bedroom n°2 ,the master bedroom of 31m2 , lovely views over the rolling countryside- wooden flooring throughout this level