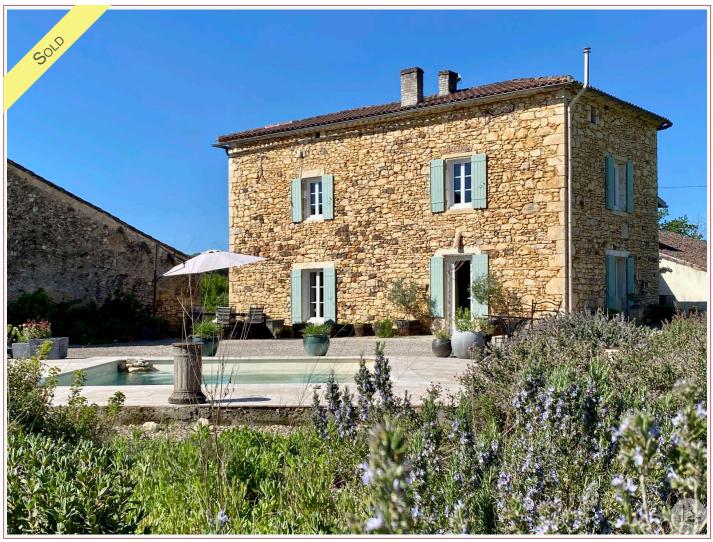

Former farmhouse in the heart of 9 ha of meadows Idyllic setting with views. Near the beautiful bastide village of Monflanquin Large stone house with swimming pool and numerous outbuildings.

### • Description ref n°7018 •

Wonderful location for this character property set amonst 9 hectares of fields and woodland a beautiful bucolique setting, but near to the beautiful hilltop village of Monflanquin classied as one of the most beautiful villages of France

The property is acessed by a long private drive ensuring absolute peace and privacy

Offering a lovely stone farm house with 3 large bedrooms and 2 bathrooms, spacious

and light filled reception rooms and fully equipped kitchen with central island

A beautiful small but perfectly formed swimming pool set amongst the rosemary and lavender has views stretching accros the meadows ... there is even a pond !