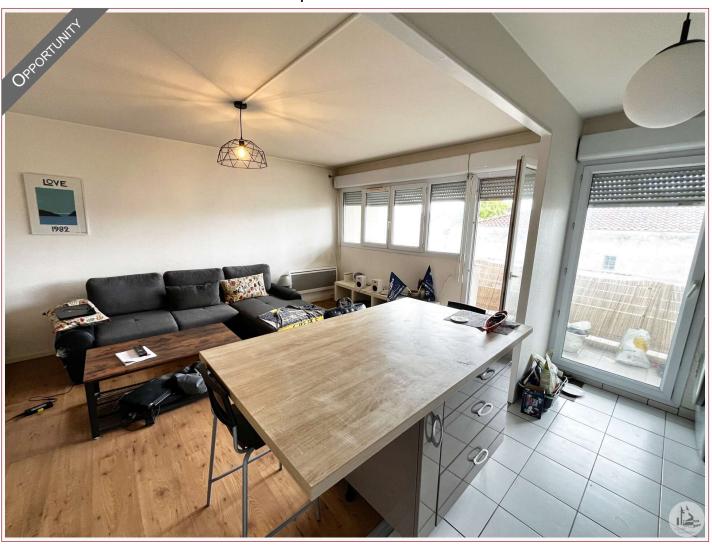

Work needed: No work

Fireplace: No

**Built:** Not specified

51 à 90 B DPE en cours 91 à 150 C 151 à 230 D 231 à 330 E 331 à 450 F

Logement énergivore

Logement économe

65 m² apartment in a quiet condominium with parking space, offering a bright living room with adjoining kitchen and two bedrooms with balconies. Perfect balance between functionality and comfort.

### • Description ref n°7029 •

Impeccable apartment, nestled in the heart of a quiet and secure condominium. With its 65 m<sup>2</sup> well arranged, this space offers optimal distribution for a harmonious daily life.

You are welcomed by a spacious entrance leading to a bright living room, where living room and dining room intertwine harmoniously. The adjoining kitchen, modern and functional, completes this living space with elegance.