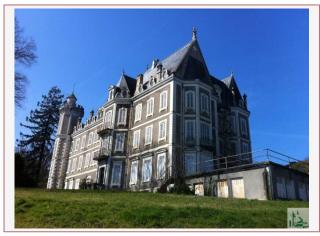

## • Castle / Manor - Bergerac •

| DETAILS                                    |                            | Logement économe       |
|--------------------------------------------|----------------------------|------------------------|
| Land surface: 219412 m <sup>2</sup>        | Swimming pool: No          | S1 à 90 B DPE en cours |
| Number of bedrooms: 11                     | Ground floor living: No    | 91 à 150 C             |
| Number of levels: 4                        | Work needed: Second work   | 151 à 230 D            |
|                                            |                            | 231 à 330 E            |
| Type of heating: Fuel oil                  | Fireplace: Yes open hearth | 331 à 450 F            |
| Drainage/sewage: Ancienne fosses d'origine | igine Built: 1846          | > 450 G                |
|                                            |                            | Logement énergivore    |

Castle 19th to restructure, with park and outbuildings. Former community disused 1500 m2. Outbuildings, stunning views.

Agence Immobilière Valadié

Professionnels de la transaction immobilière depuis 1960

Beautiful building dating from the middle of the 19th century. 540 m2 per level for 1500 m2 currently. Partially finished fourth, sub floor area equivalent, of which three staircases, spiral staircase. Elevator.Original parts such as living room, were divided to meet the community of purpose and must be returned to their original state. It is the same for the rooms of the two senior levels. The number of description of the room is to be weighted considering the initial plan. The structural work structure is in good condition, structural steel and roof.Problem sealing slate of а terrace to adjust.Outbuildings including stables and gym.Oil fired central heating, gas, electricity.Dominant view, park with old trees.Opportunity to acquire 14 hectares of additional land adjacent including a water feature at a rate of 11,000 per hectare.