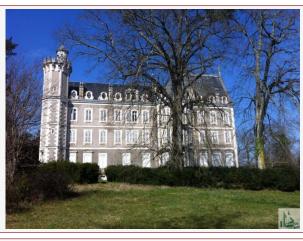

Castle 19th to restructure, with park and outbuildings. Former community disused 1500 m2. Outbuildings, stunning views.

Agence Immobilière Valadié

Professionnels de la transaction immobilière depuis 1960

Beautiful building dating from the middle of the 19th century. 540 m2 per level for 1500 m2 currently. Partially finished fourth, sub floor area equivalent, of which three staircases, spiral staircase. Elevator.Original parts such as living room, were divided to meet the community of purpose and must be returned to their original state. It is the same for the rooms of the two senior levels. The number of description of the room is to be weighted considering the initial plan. The structural work structure is in good condition, structural steel and roof.Problem sealing slate of а terrace to adjust.Outbuildings including stables and gym.Oil fired central heating, gas, electricity.Dominant view, park with old trees.Opportunity to acquire 14 hectares of additional land adjacent including a water feature at a rate of 11,000 per hectare.