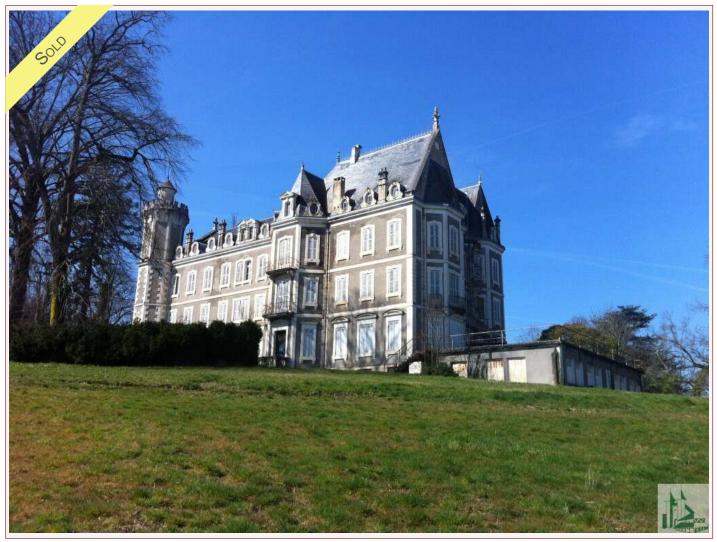

Castle 19th to restructure, with park and outbuildings. Former community disused 1500 m2. Outbuildings, stunning views.

Agence Immobilière Valadié

Professionnels de la transaction immobilière depuis 1960

Beautiful building dating from the middle of the 19th century. 540 m2 per level for 1500 m2 currently. Partially finished fourth, sub floor area equivalent, of which three staircases, spiral staircase. Elevator.Original parts such as living room, were divided to meet the community of purpose and must be returned to their original state. It is the same for the rooms of the two senior levels. The number of description of the room is to be weighted considering the initial plan. The structural work structure is in good condition, structural steel and roof.Problem sealing slate of а terrace to adjust.Outbuildings including stables and gym.Oil fired central heating, gas, electricity.Dominant view, park with old trees.Opportunity to acquire 14 hectares of additional land adjacent including a water feature at a rate of 11,000 per hectare.