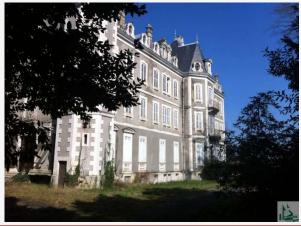

Castle 19th to restructure, with park and outbuildings. Former community disused 1500 m2. Outbuildings, stunning views.

Agence Immobilière Valadié

Professionnels de la transaction immobilière depuis 1960

Beautiful building dating from the middle of the 19th century. 540 m2 per level for 1500 m2 currently. Partially finished fourth, sub floor area equivalent, of which three staircases, spiral staircase. Elevator.Original parts such as living room, were divided to meet the community of purpose and must be returned to their original state. It is the same for the rooms of the two senior levels. The number of description of the room is to be weighted considering the initial plan. The structural work structure is in good condition, structural steel and roof.Problem sealing slate of а terrace to adjust.Outbuildings including stables and gym.Oil fired central heating, gas, electricity.Dominant view, park with old trees.Opportunity to acquire 14 hectares of additional land adjacent including a water feature at a rate of 11,000 per hectare.