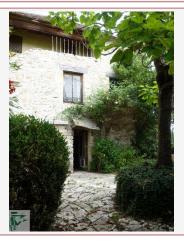

331 à 450 F

Logement énergivore

Stone water mill from the pre-revolutionary period. Living area of approx. 242 m2 to be refreshed, possibility to split into two parts. Garden behind the house of 1956 m2. River passing underneath. Great potential.

## • Description ref n°1106 •

A stone watermill with an living space of approx. 242 m2 habitable env, renovation done in 1975 including.: On the ground floor:

- An old kitchen / dining room of approx. 25 m2, tiled floor, with access to a covered terrace and a hallway with a toilet,