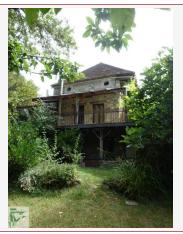

Wooden stairs from the living room to the first floor:

- A living room of approx. 41.5 m2. with a fireplace, wooden floor, access to a balcony,
- 2 bedrooms of approx. 57 m2 and 12 m2 and a bathroom of approx. 4 m2. between the two.
- A bedroom of 41 m2. in the pigeon loft attic accessible from a stone staircase from the outside, with a bathroom en suite.

Gas central heating with radiators and a gas tank in the garden.

Joinery single glazing to review certain.

An awning with a courtyard.

A nice garden on the back of the house.