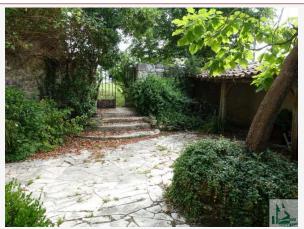

331 à 450 F

Logement énergivore

Stone water mill from the pre-revolutionary period. Living area of approx. 242 m2 to be refreshed, possibility to split into two parts. Garden behind the house of 1956 m2. River passing underneath. Great potential.

Gas central heating with radiators and a gas tank in the garden.

Joinery single glazing to review certain.

An awning with a courtyard.

A nice garden on the back of the house.