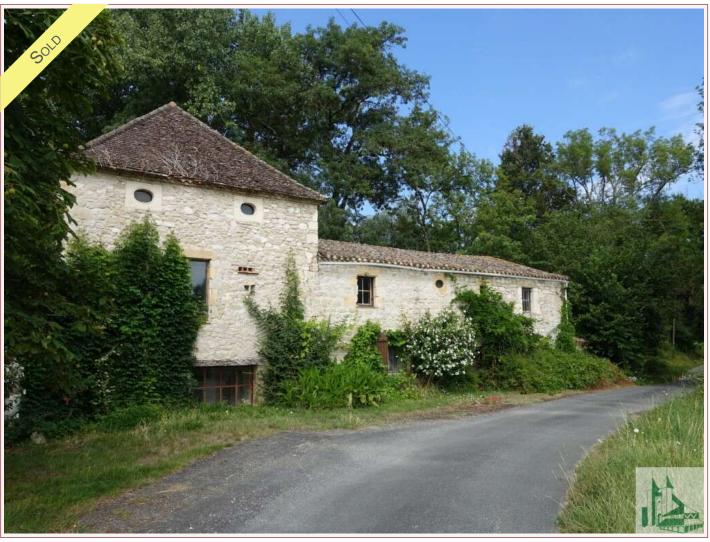

## Agence Immobilière Valadié

Professionnels de la transaction immobilière depuis 1960

Ref: 1106

• House - Monflanquin •

331 à 450 F

Logement énergivore

Stone water mill from the pre-revolutionary period. Living area of approx. 242 m2 to be refreshed, possibility to split into two parts. Garden behind the house of 1956 m2. River passing underneath. Great potential.

## • Description ref n°1106 •

A stone watermill with an living space of approx. 242 m2 habitable env, renovation done in 1975 including.: On the ground floor:

- An old kitchen / dining room of approx. 25 m2, tiled floor, with access to a covered terrace and a hallway with a toilet,