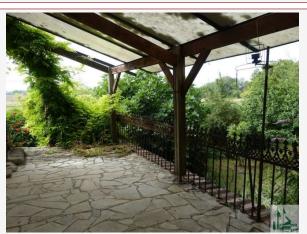

Gas central heating with radiators and a gas tank in the garden.

Joinery single glazing to review certain.

An awning with a courtyard.

A nice garden on the back of the house.