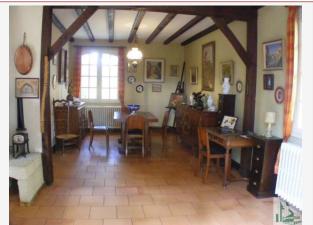

## • Description ref n°1288 •

House of style périgordine house of stone at the edge of a hamlet in the south of Périgord, to 15 km of Bergerac in a quiet location in an environment wooded built in 1971 with a pretty park and large garage of 70m2. The house has a Living room/dining Room of 38,61m2 with a fireplace inserte and two patio doors accessing a terrace of 40m2 and exposed beams; kitchen 9,07m2, Boiler room 4,53m2, Bathroom 5m2 (shower, double vqsaue; bidet, WC, VMC and towel dryer), Room I, 10m2, Room II 9 m2, Bedroom III 12,24m2, Room IV 9m2. On the first floor a room mansqrdéee of 34m2, a room attic of 41m2. Garage of 70m2.