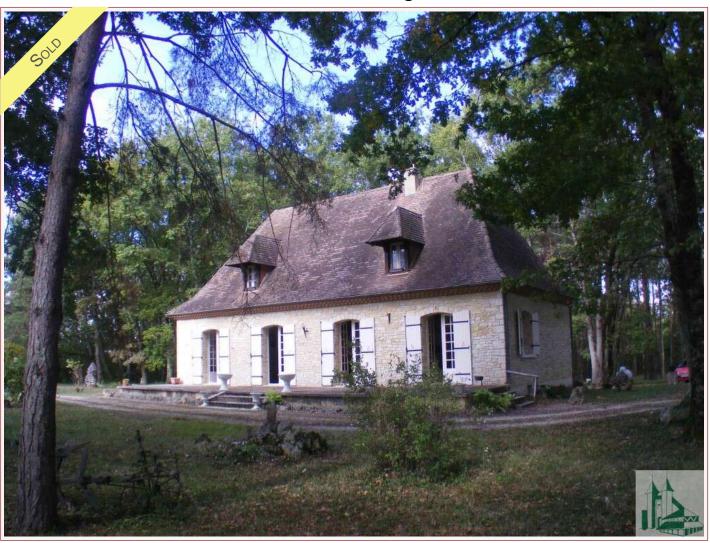

Work needed: Finitions / Décoration

Fireplace: Yes closed hearth

**Built:** 1971

House of style périgordine house of stone at the edge of a hamlet in the south of Périgord, to 15 km of Bergerac in a quiet location in an environment wooded built in 1971 with a pretty park and large garage of 70m2.

## • Description ref n°1288 •

House of style périgordine house of stone at the edge of a hamlet in the south of Périgord, to 15 km of Bergerac in a quiet location in an environment wooded built in 1971 with a pretty park and large garage of 70m2. The house has a Living room/dining Room of 38,61m2 with a fireplace inserte and two patio doors accessing a terrace of 40m2 and exposed beams; kitchen 9,07m2, Boiler room 4,53m2, Bathroom 5m2 (shower, double vqsaue; bidet, WC, VMC and towel dryer), Room I, 10m2, Room II 9 m2, Bedroom III 12,24m2, Room IV 9m2. On the first floor a room mansqrdéee of 34m2, a room attic of 41m2. Garage of 70m2.