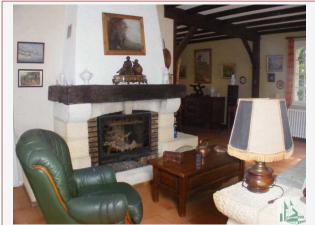

## • Description ref n°1288 •

House of style périgordine house of stone at the edge of a hamlet in the south of Périgord, to 15 km of Bergerac in a quiet location in an environment wooded built in 1971 with a pretty park and large garage of 70m2. The house has a Living room/dining Room of 38,61m2 with a fireplace inserte and two patio doors accessing a terrace of 40m2 and exposed beams; kitchen 9,07m2, Boiler room 4,53m2, Bathroom 5m2 (shower, double vqsaue; bidet, WC, VMC and towel dryer), Room I, 10m2, Room II 9 m2, Bedroom III 12,24m2, Room IV 9m2. On the first floor a room mansqrdéee of 34m2, a room attic of 41m2. Garage of 70m2.