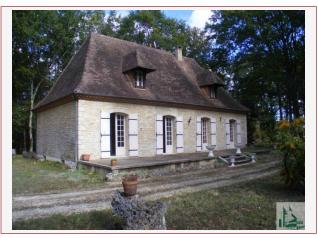

Work needed: Finitions / Décoration

Fireplace: Yes closed hearth

**Built:** 1971

House of style périgordine house of stone at the edge of a hamlet in the south of Périgord, to 15 km of Bergerac in a quiet location in an environment wooded built in 1971 with a pretty park and large garage of 70m2.

## • Description ref n°1288 •

House of style périgordine house of stone at the edge of a hamlet in the south of Périgord, to 15 km of Bergerac in a quiet location in an environment wooded built in 1971 with a pretty park and large garage of 70m2. The house has a Living room/dining Room of 38,61m2 with a fireplace inserte and two patio doors accessing a terrace of 40m2 and exposed beams; kitchen 9,07m2, Boiler room 4,53m2, Bathroom 5m2 (shower, double vqsaue; bidet, WC, VMC and towel dryer), Room I, 10m2, Room II 9 m2, Bedroom III 12,24m2, Room IV 9m2. On the first floor a room mansqrdéee of 34m2, a room attic of 41m2. Garage of 70m2.