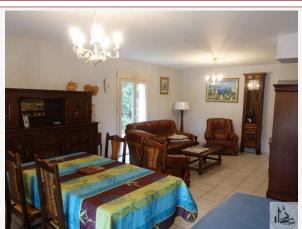

A house built in the 1990s with a living area of 110 m2 approximately, with a lovely view over the surrounding countryside. Central heating, double glazing. Garden of 3104 m2 approx.

108 m<sup>2</sup> living

## • Description ref n°1406 •

A home built in the 1990s with a habitable living space of 110 m2 approximately comprising :

- an entry on a living/dining room of 47,5 m2 approx , tiled floor, 2 french-windows, possibility to put a chimney,

- a storage room of 8.2 m2 approx, tiled floor,

- a laundry/boiler room of 8.8 m2 approx with boiler (2 years old) and oil tank,

- a fitted kitchen of 12 m2 approx, with oak cupboards, gas cooking hob, extractor hood, oven, dishwasher, tiled flooring.

- a distribution hallway leading to :

- an independent wc,

- a bathroom of 6.6 m2 approx tiled floor, tiled walls, sink, and bath.

- 3 bedrooms of 11,6m2, 9,9m2 and 12,05 m2 approx, tiled floor, built in cupboards.