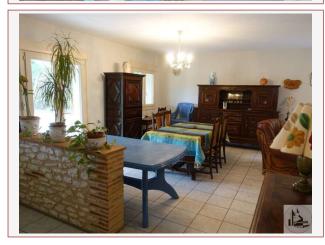

A house built in the 1990s with a living area of 110 m2 approximately, with a lovely view over the surrounding countryside. Central heating, double glazing. Garden of 3104 m2 approx.

108 m<sup>2</sup> living

## • Description ref n°1406 •

A home built in the 1990s with a habitable living space of 110 m2 approximately comprising :

- an entry on a living/dining room of 47,5 m2 approx , tiled floor, 2 french-windows, possibility to put a chimney,

- a storage room of 8.2 m2 approx, tiled floor,

- a laundry/boiler room of 8.8 m2 approx with boiler (2 years old) and oil tank,

- a fitted kitchen of 12 m2 approx, with oak cupboards, gas cooking hob, extractor hood, oven, dishwasher, tiled flooring.

- a distribution hallway leading to :

- an independent wc,

- a bathroom of 6.6 m2 approx tiled floor, tiled walls, sink, and bath.

- 3 bedrooms of 11,6m2, 9,9m2 and 12,05 m2 approx, tiled floor, built in cupboards.