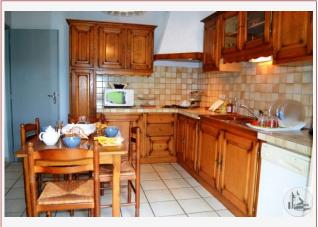

- a storage room of 8.2 m2 approx, tiled floor,

- a laundry/boiler room of 8.8 m2 approx with boiler (2 years old) and oil tank,

- a fitted kitchen of 12 m2 approx, with oak cupboards, gas cooking hob, extractor hood, oven, dishwasher, tiled flooring.