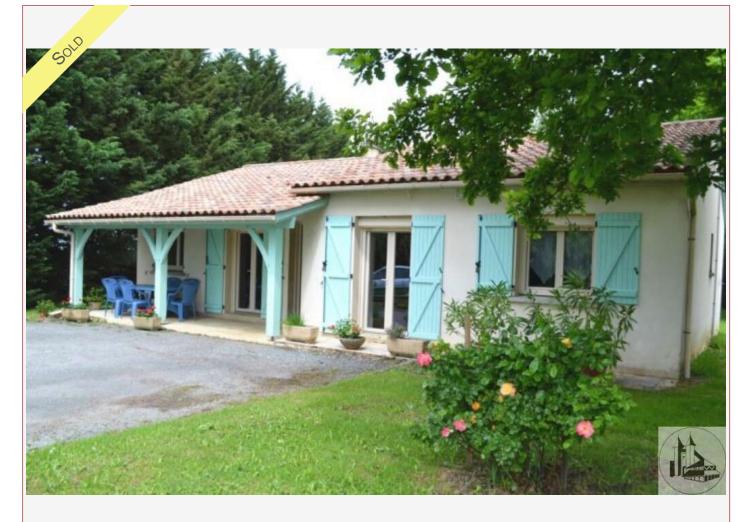

A house built in the 1990s with a living area of 110 m2 approximately, with a lovely view over the surrounding countryside. Central heating, double glazing. Garden of 3104 m2 approx.

108 m<sup>2</sup> living

## • Description ref n°1406 •

A home built in the 1990s with a habitable living space of 110 m2 approximately comprising :

- an entry on a living/dining room of 47,5 m2 approx , tiled floor, 2 french-windows, possibility to put a chimney,

Underground central heating by oil (boiler from 2014), with a command in the living room

Joinery in PVC with double glazing beige and electric shutters.

Septic tank.

Garden of 3104 m2 approximately raised.