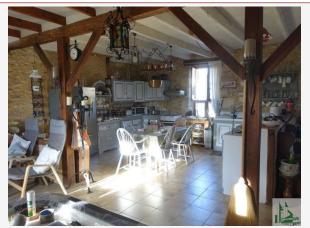

Work needed: Finitions / Décoration

Fireplace: Yes open hearth

**Built:** 1850

Attached house with lots of character in a southern Perigord hamlet 15 minutes from Bergerac and its airport with 4 bedrooms; beautiful garden, large open plan living space of 100m2 with kitchen, living room and dining room.

## • Description ref n°1440 •

Ideal holiday home or permanent residence this attached character house in a southern Perigord hamlet 15 minutes from Bergerac and its Airborne has 4 bedrooms, nice garden, large open plan living space of 100m2 with kitchen, living room and dining room, old stone sink and open fire; 16m2 shower room and WC Independent; Upstairs large landing 20m2; bedroom I 20m2; Bedroom II 14m2; Future bathroom 10m2; bedroom III 20m2; bedroom IV 16m2, Gallery / Library 5m2: Outside 20m2 terrace with BBQ; Wood store 17m2; Garden 250m2; Parking 50m2; Garage 50m2; Heating Oil and Wood.