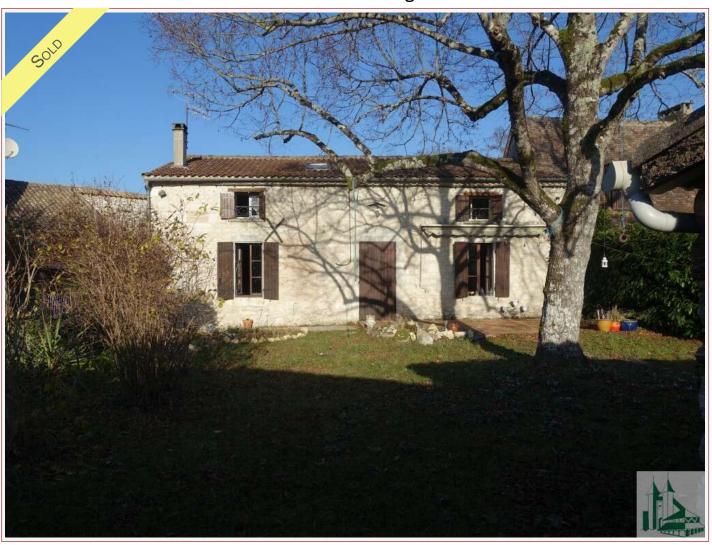

Work needed: Finitions / Décoration

Fireplace: Yes open hearth

**Built:** 1850

Attached house with lots of character in a southern Perigord hamlet 15 minutes from Bergerac and its airport with 4 bedrooms; beautiful garden, large open plan living space of 100m2 with kitchen, living room and dining room.

## • Description ref n°1440 •

Ideal holiday home or permanent residence this attached character house in a southern Perigord hamlet 15 minutes from Bergerac and its Airborne has 4 bedrooms, nice garden, large open plan living space of 100m2 with kitchen, living room and dining room, old stone sink and open fire; 16m2 shower room and WC Independent; Upstairs large landing 20m2; bedroom I 20m2; Bedroom II 14m2; Future bathroom 10m2; bedroom III 20m2; bedroom IV 16m2, Gallery / Library 5m2: Outside 20m2 terrace with BBQ; Wood store 17m2; Garden 250m2; Parking 50m2; Garage 50m2; Heating Oil and Wood.