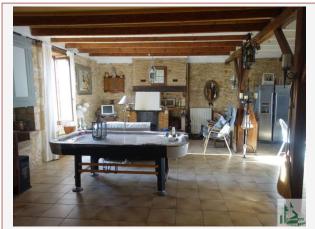

## • Description ref n°1440 •

Ideal holiday home or permanent residence this attached character house in a southern Perigord hamlet 15 minutes from Bergerac and its Airborne has 4 bedrooms, nice garden, large open plan living space of 100m2 with kitchen, living room and dining room, old stone sink and open fire; 16m2 shower room and WC Independent; Upstairs large landing 20m2; bedroom I 20m2; Bedroom II 14m2; Future bathroom 10m2; bedroom III 20m2; bedroom IV 16m2, Gallery / Library 5m2: Outside 20m2 terrace with BBQ; Wood store 17m2; Garden 250m2; Parking 50m2; Garage 50m2; Heating Oil and Wood.