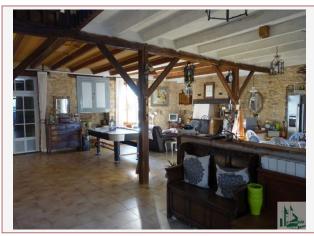

## • Description ref n°1440 •

Ideal holiday home or permanent residence this attached character house in a southern Perigord hamlet 15 minutes from Bergerac and its Airborne has 4 bedrooms, nice garden, large open plan living space of 100m2 with kitchen, living room and dining room, old stone sink and open fire; 16m2 shower room and WC Independent; Upstairs large landing 20m2; bedroom I 20m2; Bedroom II 14m2; Future bathroom 10m2; bedroom III 20m2; bedroom IV 16m2, Gallery / Library 5m2: Outside 20m2 terrace with BBQ; Wood store 17m2; Garden 250m2; Parking 50m2; Garage 50m2; Heating Oil and Wood.