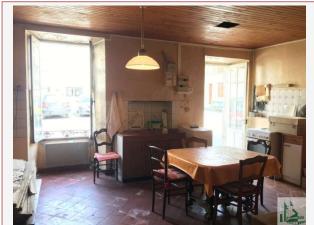

### • Description ref n°1535 •

Village house detached on one side in the stone house 79 m2 on 2 levels (+ a 3rd level), which consists of: On the ground floor :

- entry on two sides of which face a parking lot
- a kitchen and a back kitchen,
- a living room with corner fireplace
- a dining room