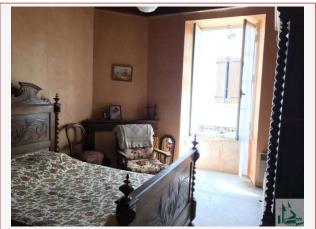

A wooden staircase with a hall that serves the floor :

- a landing, 3 bedrooms and a bathroom w. c.
- a beautiful convertible attic on the whole surface, with small windows.