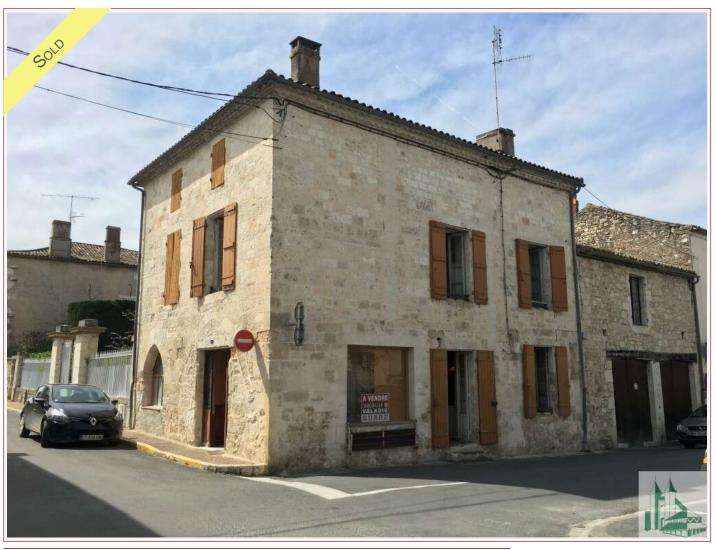

331 à 450 F

Logement énergivore

Stone house of 120 m2, to restore, in the heart of the village, ideally placed for a home or a business or liberal profession.

### • Description ref n°1535 •

Village house detached on one side in the stone house 79 m2 on 2 levels (+ a 3rd level), which consists of: On the ground floor :

- entry on two sides of which face a parking lot
- a kitchen and a back kitchen,
- a living room with corner fireplace
- a dining room

A wooden staircase with a hall that serves the floor :

- a landing, 3 bedrooms and a bathroom w. c.
- a beautiful convertible attic on the whole surface, with small windows.