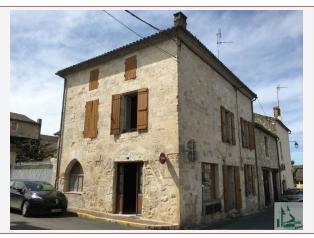

331 à 450 F

Logement énergivore

Stone house of 120 m2, to restore, in the heart of the village, ideally placed for a home or a business or liberal profession.

### • Description ref n°1535 •

Village house detached on one side in the stone house 79 m2 on 2 levels (+ a 3rd level), which consists of: On the ground floor :

- entry on two sides of which face a parking lot
- a kitchen and a back kitchen,
- a living room with corner fireplace
- a dining room

A wooden staircase with a hall that serves the floor :

- a landing, 3 bedrooms and a bathroom w. c.
- a beautiful convertible attic on the whole surface, with small windows.