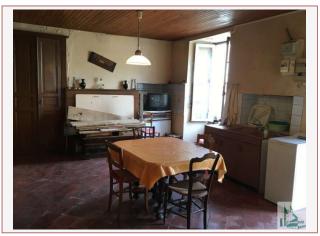

### • Description ref n°1535 •

Village house detached on one side in the stone house 79 m2 on 2 levels (+ a 3rd level), which consists of: On the ground floor :

- entry on two sides of which face a parking lot
- a kitchen and a back kitchen,
- a living room with corner fireplace
- a dining room