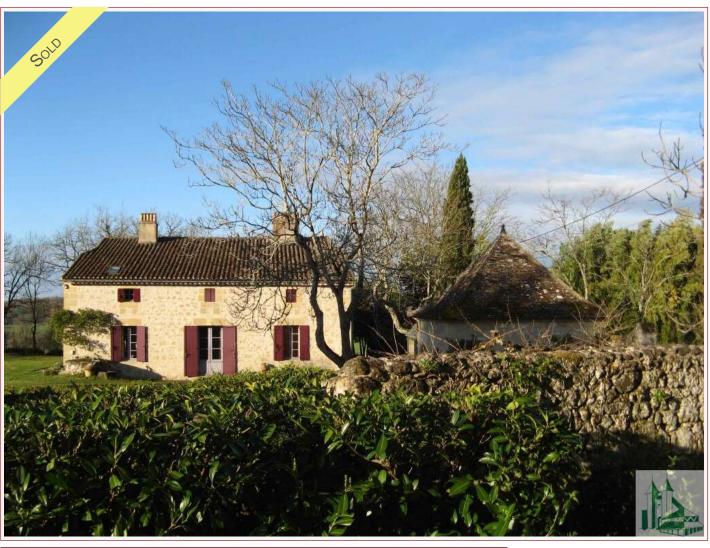

Logement énergivore

Set of stone buildings a few km from Castillonnes, with a main house of approx. 200 m2v living space, a large barn, a dove cote, a pool on a lovely landscaped park of 1,4 hectares.

280 m<sup>2</sup> living

## • Description ref n°1674 •

Old group of building with the main house composed by .

An entrance on kitchen / dining room, tiled floor, fully equipped kitchen with cupboards, gas hob, oven and Gaggeneau hood, dishwasher Bosch, marble countertop granite, Denmark stove with tube, open fireplace,

- Large living room with many windows on the outside with open fireplace, terracota old floor,
- a corridor leads to a bedroom with original wooden floors, a bathroom with bath, basin, bidet, wc.
- Upstairs: a landing leading to 3 bedrooms of nice size each, a bathroom, a closet, an attic.
- A cellar with boiler Geminox,
- wine cellar
- Outside: pigeon loft with a green house, a dovecote, a stone gardian house to be renovated, a beautiful stone barn, a pool, swimming pool with a nice view, a well. Septic tank remade in 2015, septic tank and sand filte. Liner pool redone in 2014.