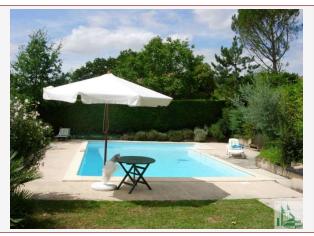

## **DETAILS**

Land surface: 16467 m<sup>2</sup>

Number of bedrooms: 4

Number of levels: 1

Type of heating: Gas

Drainage/sewage: Pit all waters

Swimming pool: Yes

Ground floor living: No

- Large living room with many windows on the outside with open fireplace, terracota old floor,
- a corridor leads to a bedroom with original wooden floors, a bathroom with bath, basin, bidet, wc.
- Upstairs: a landing leading to 3 bedrooms of nice size each, a bathroom, a closet, an attic.
- A cellar with boiler Geminox,
- wine cellar
- Outside: pigeon loft with a green house, a dovecote, a stone gardian house to be renovated, a beautiful stone barn, a pool, swimming pool with a nice view, a well. Septic tank remade in 2015, septic tank and sand filte. Liner pool redone in 2014.