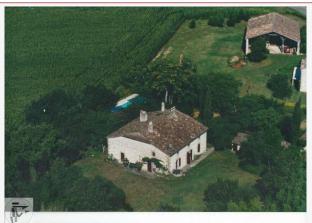

Logement énergivore

Set of stone buildings a few km from Castillonnes, with a main house of approx. 200 m2v living space, a large barn, a dove cote, a pool on a lovely landscaped park of 1,4 hectares.

280 m<sup>2</sup> living

- Large living room with many windows on the outside with open fireplace, terracota old floor,
- a corridor leads to a bedroom with original wooden floors, a bathroom with bath, basin, bidet, wc.
- Upstairs: a landing leading to 3 bedrooms of nice size each, a bathroom, a closet, an attic.
- A cellar with boiler Geminox,
- wine cellar
- Outside: pigeon loft with a green house, a dovecote, a stone gardian house to be renovated, a beautiful stone barn, a pool, swimming pool with a nice view, a well. Septic tank remade in 2015, septic tank and sand filte. Liner pool redone in 2014.