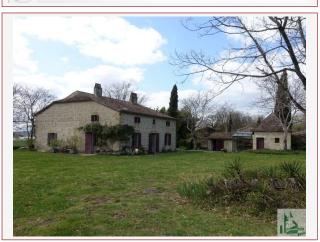

Logement énergivore

Set of stone buildings a few km from Castillonnes, with a main house of approx. 200 m2v living space, a large barn, a dove cote, a pool on a lovely landscaped park of 1,4 hectares.

280 m<sup>2</sup> living

- Large living room with many windows on the outside with open fireplace, terracota old floor,
- a corridor leads to a bedroom with original wooden floors, a bathroom with bath, basin, bidet, wc.
- Upstairs: a landing leading to 3 bedrooms of nice size each, a bathroom, a closet, an attic.
- A cellar with boiler Geminox,
- wine cellar
- Outside: pigeon loft with a green house, a dovecote, a stone gardian house to be renovated, a beautiful stone barn, a pool, swimming pool with a nice view, a well. Septic tank remade in 2015, septic tank and sand filte. Liner pool redone in 2014.