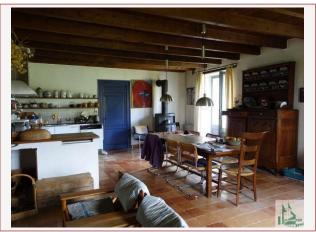

## • Description ref n°1674 •

Old group of building with the main house composed by .

An entrance on kitchen / dining room, tiled floor, fully equipped kitchen with cupboards, gas hob, oven and Gaggeneau hood, dishwasher Bosch, marble countertop granite, Denmark stove with tube, open fireplace,