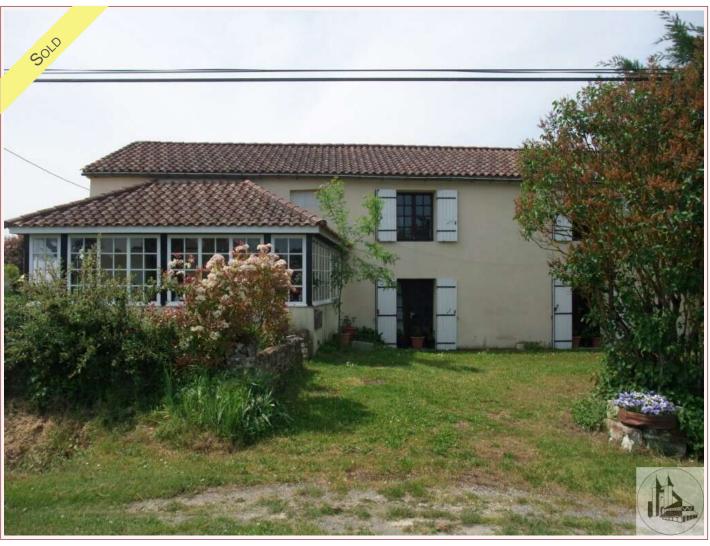

331 à 450

Logement énergivore

Near of Villeréal, the family home in stone park and views of the countryside.

180 m<sup>2</sup> living

4 270 m<sup>2</sup>

- Villeréal -17 place de la Halle 47210 Villeréal

Tel: 05 53 36 08 27 villereal@valadie-immobilier.com Price fees included

## • Description ref n°1749 •

Family house in stone (with extension), including:

On the ground floor: porch (approx 17 m2), fitted kitchen open to dining room (45,8m2) with fireplace, living room (53 m2) opening onto a terrace.

Some finishing works or improvements are to be expected.

Plot of 4270 m2 with views of the countryside, to the rear. Small wooden shelter.