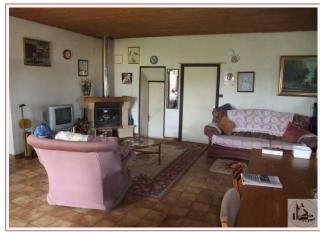

## • Description ref n°1749 •

Family house in stone (with extension), including:

On the ground floor: porch (approx 17 m2), fitted kitchen open to dining room (45,8m2) with fireplace, living room (53 m2) opening onto a terrace.