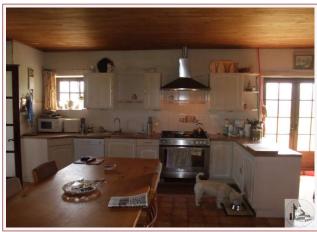

## • Description ref n°1749 •

Family house in stone (with extension), including:

On the ground floor: porch (approx 17 m2), fitted kitchen open to dining room (45,8m2) with fireplace, living room (53 m2) opening onto a terrace.