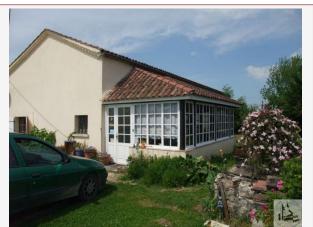

## • Description ref n°1749 •

Family house in stone (with extension), including:

On the ground floor: porch (approx 17 m2), fitted kitchen open to dining room (45,8m2) with fireplace, living room (53 m2) opening onto a terrace.