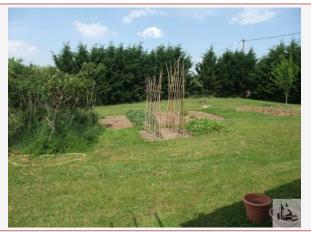

Some finishing works or improvements are to be expected.

Plot of 4270 m2 with views of the countryside, to the rear. Small wooden shelter.