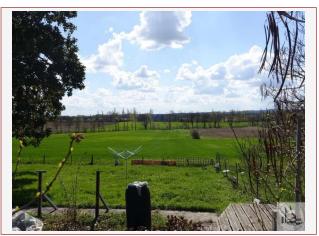

Some finishing works or improvements are to be expected.

Plot of 4270 m2 with views of the countryside, to the rear. Small wooden shelter.