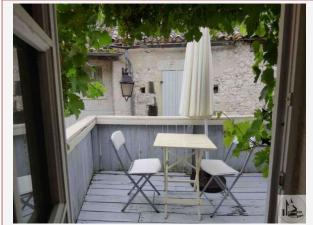

## • Description ref n°1936 •

Very picturesque and oozing with charm this perfectly formed sweet town house would make an ideal holiday home. It includes: Dining room 9m2; Bedroom with corner Bathroom 12m2; Kitchen 9m2; Balcony 6m2, Living room 25m2; Cupboard; Shower room 3m2; Terrace 6m2; Woodshed. Living area 65m2: