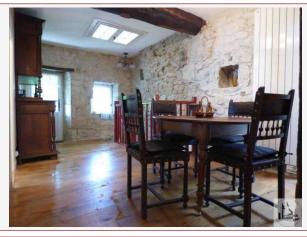

## • Description ref n°1936 •

Very picturesque and oozing with charm this perfectly formed sweet town house would make an ideal holiday home. It includes: Dining room 9m2; Bedroom with corner Bathroom 12m2; Kitchen 9m2; Balcony 6m2, Living room 25m2; Cupboard; Shower room 3m2; Terrace 6m2; Woodshed. Living area 65m2: