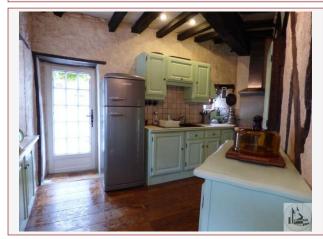

## • Description ref n°1936 •

Very picturesque and oozing with charm this perfectly formed sweet town house would make an ideal holiday home. It includes: Dining room 9m2; Bedroom with corner Bathroom 12m2; Kitchen 9m2; Balcony 6m2, Living room 25m2; Cupboard; Shower room 3m2; Terrace 6m2; Woodshed. Living area 65m2: