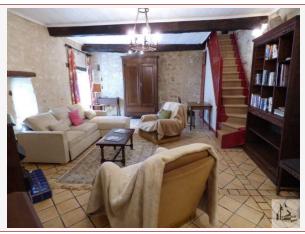

## • Description ref n°1936 •

Very picturesque and oozing with charm this perfectly formed sweet town house would make an ideal holiday home. It includes: Dining room 9m2; Bedroom with corner Bathroom 12m2; Kitchen 9m2; Balcony 6m2, Living room 25m2; Cupboard; Shower room 3m2; Terrace 6m2; Woodshed. Living area 65m2: