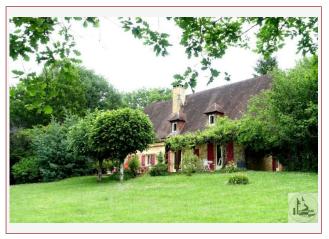

Work needed: No work

Fireplace: Yes closed hearth

**Built:** Not specified

On a common just 4 min from Sarlat center, the calm in a bosky bower, very nice character property of about 220 m2 with swimming pool, on more than 13 hectares of land, woods, meadows, truffles, porcini mushrooms...quiet and

Field of more than 13 hectares of which about 3 closed with automatic gate. Wells/spring

Swimming pool 12 x 5.5 liner reinforced(2005). Cover dome.

Shelter/shelter 3 cars Workshop of 35 m2