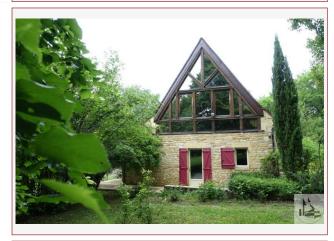

First floor: very large room of approximately 73 m2 making office reading room games room or guest...( room with many possibilities), bedroom 2 (pass-through) of 14 m2, shower room, bedroom 3 (30 m2). In the basement wine cellar.