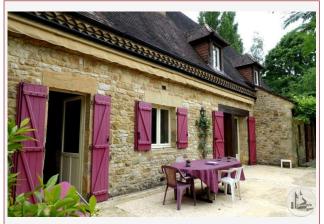

Work needed: No work

Fireplace: Yes closed hearth

**Built:** Not specified

On a common just 4 min from Sarlat center, the calm in a bosky bower, very nice character property of about 220 m2 with swimming pool, on more than 13 hectares of land, woods, meadows, truffles, porcini mushrooms...quiet and

## • Description ref n°1948 •

Ground floor: Entrance hall of about 7 m2, kitchendining room of 25 m2 with an open terrace, a veranda of 32 m2 +, living room of 33 m2 with chimney " cantou ", dressing room of 10 m2, 1 room of 21 m2 open on terrace and garden, bathroom of 7.10 m2.