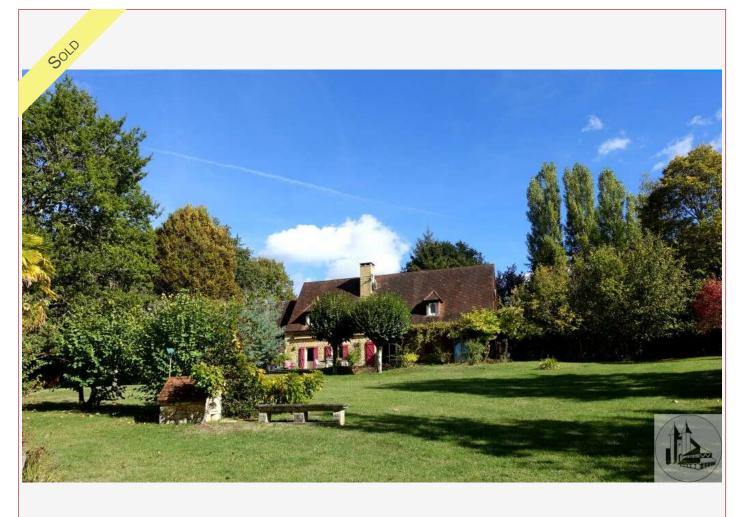

Work needed: No work

Fireplace: Yes closed hearth

**Built:** Not specified

On a common just 4 min from Sarlat center, the calm in a bosky bower, very nice character property of about 220 m2 with swimming pool, on more than 13 hectares of land, woods, meadows, truffles, porcini mushrooms...quiet and

Field of more than 13 hectares of which about 3 closed with automatic gate. Wells/spring

Swimming pool 12 x 5.5 liner reinforced(2005). Cover dome.

Shelter/shelter 3 cars Workshop of 35 m2