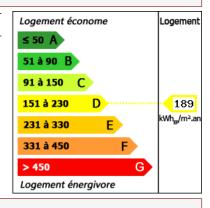

## **DETAILS**

Land surface: 1344367 m<sup>2</sup>

Number of bedrooms: 4

Number of levels: 1

Type of heating: Wood + Electric

Drainage/sewage: Septic tank

Swimming pool: Yes

Ground floor living: No