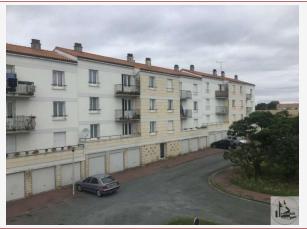

Logement énergivore

Rochefort, a Case of exception to an investor, 42 dwellings, of which 37 have been renovated and are rented. Three buildings not adjacent, three levels. construction of 1970 in a private residence on 8000 m2 of land

## • Description ref n°1956 •

Quiet , common garden in the center of a private residence. Two buildings of 12 apartments and a building of 18 apartments, all identical, of type T3 of 70 m2 Each apartment consists of an entrance hall, a kitchen , a loggia, a living room , two bedrooms and a shower room , separate WC. A balcony, a garage , a cellar, drying rack, clothesline, on the outside at the rear of the buildings Heating