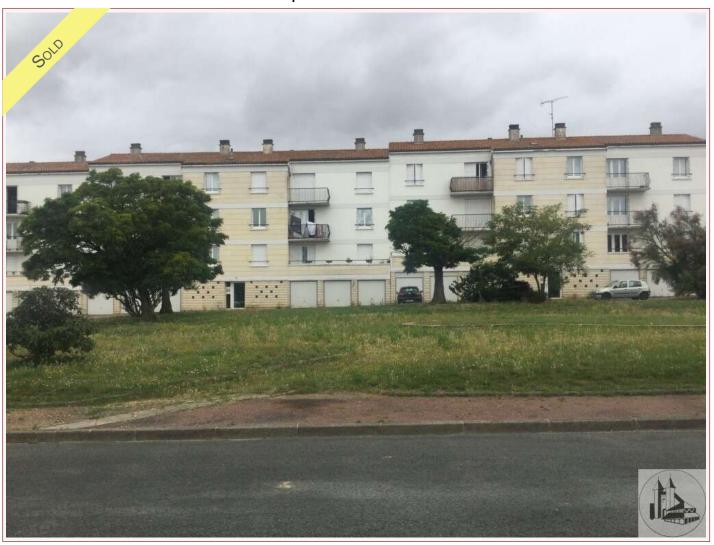

Logement énergivore

Rochefort, a Case of exception to an investor, 42 dwellings, of which 37 have been renovated and are rented. Three buildings not adjacent, three levels. construction of 1970 in a private residence on 8000 m2 of land

## • Description ref n°1956 •

Quiet , common garden in the center of a private residence. Two buildings of 12 apartments and a building of 18 apartments, all identical, of type T3 of 70 m2 Each apartment consists of an entrance hall, a kitchen , a loggia, a living room , two bedrooms and a shower room , separate WC. A balcony, a garage , a cellar, drying rack, clothesline, on the outside at the rear of the buildings Heating