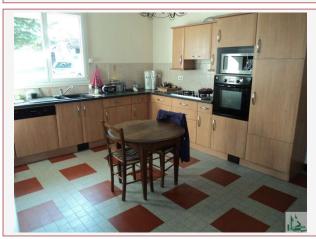

## Description ref n°2 •

At the entrance a main hall of 8 m2 leads to all the rooms of the house with:

a first bedroom of 12 m2, a living room of 19 m2 with a wood stove and open fireplace, an equipped kitchen of 16 m2, a 5 m2 shower room, wc of 2m2, a second bedroom of 12 m2.