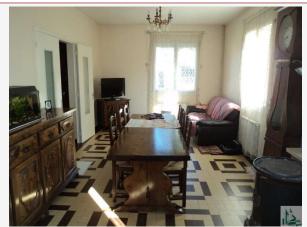

## Description ref n°2 •

At the entrance a main hall of 8 m2 leads to all the rooms of the house with:

a first bedroom of 12 m2, a living room of 19 m2 with a wood stove and open fireplace, an equipped kitchen of 16 m2, a 5 m2 shower room, wc of 2m2, a second bedroom of 12 m2.

Access to the adjoining garage is from inside, area 20 m2

The whole house is on one level.

Outside a pretty garden with a then.

Ideal property for an investor project. Tenant on site 550 Euro monthly,