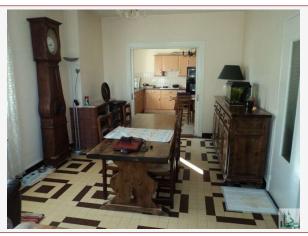

## Description ref n°2 •

At the entrance a main hall of 8 m2 leads to all the rooms of the house with:

a first bedroom of 12 m2, a living room of 19 m2 with a wood stove and open fireplace, an equipped kitchen of 16 m2, a 5 m2 shower room, wc of 2m2, a second bedroom of 12 m2.

Access to the adjoining garage is from inside, area 20 m2

The whole house is on one level.

Outside a pretty garden with a then.

Ideal property for an investor project. Tenant on site 550 Euro monthly,