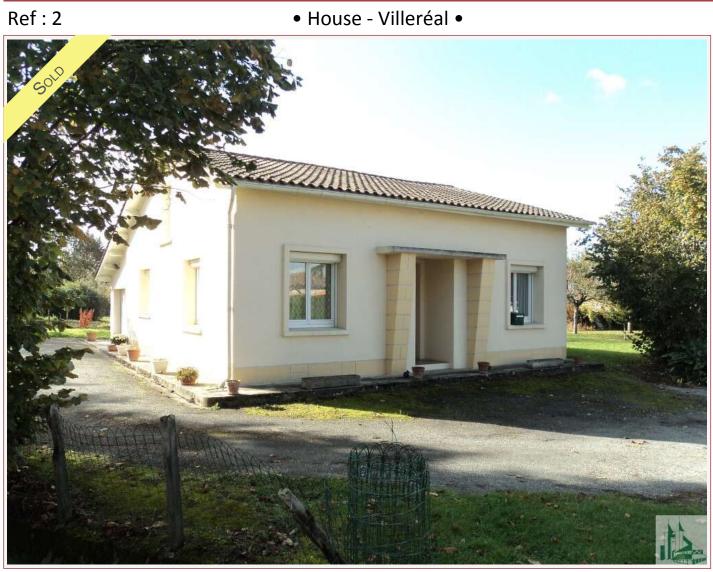

Single-storey house at the entrance of a country house very close to shops and amenities. THIS HOUSE IS RENTED YEARLY, IDEAL INVESTMENT

75 m<sup>2</sup> living

1 200 m<sup>2</sup>

Non-binding document

- Villeréal -17 place de la Halle 47210 Villeréal Tel : 05 53 36 08 27 villereal@valadie-immobilier.com Price fees included

## Description ref n°2 •

At the entrance a main hall of 8 m2 leads to all the rooms of the house with:

a first bedroom of 12 m2, a living room of 19 m2 with a wood stove and open fireplace, an equipped kitchen of 16 m2, a 5 m2 shower room, wc of 2m2, a second bedroom of 12 m2.

Access to the adjoining garage is from inside, area 20 m2

The whole house is on one level.

Outside a pretty garden with a then.

Ideal property for an investor project. Tenant on site 550 Euro monthly,