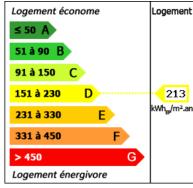

## **DETAILS**

Land surface: 700 m<sup>2</sup>

Number of bedrooms: 4

Number of levels: 1

Type of heating: Fuel oil

**Drainage/sewage:** Everything in the sewer

Swimming pool: No

Ground floor living: No

Work needed: No work

Fireplace: Yes open hearth

**Built: 1960** 

In the center of Villeneuve sur Lot, very nice villa in perfect condition on two levels with a living area of approximately 135 m2 plus a garage and boiler whose land is riparian to the river Lot. wooded environment.