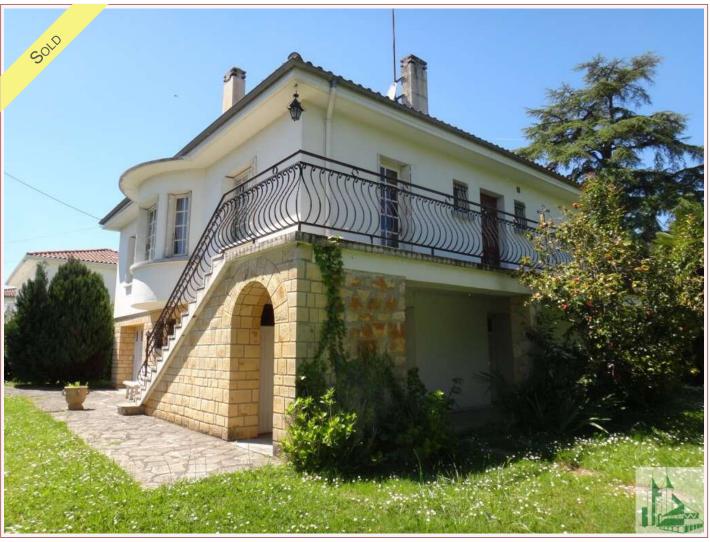

## Agence Immobilière Valadié

Professionnels de la transaction immobilière depuis 1960

Ref: 2039

• House - Villeneuve-sur-Lot •

Work needed: No work

Fireplace: Yes open hearth

**Built: 1960** 

In the center of Villeneuve sur Lot, very nice villa in perfect condition on two levels with a living area of approximately 135 m2 plus a garage and boiler whose land is riparian to the river Lot. wooded environment.

## • Description ref n°2039 •

After a road in a quiet and well-kept neighborhood, Villa in a closed garden, house built in 1964 with stone and plastered outside.outside staircase leading to a terrace. Entry hall of distribution of 12,60 m2,- Kitchen of 11.5 m, fitted cupboards with glass door on the balcony, bright living room of 31.5 m2 with a rotunda, an open fireplace parquet floor.- A room of 12.38 m2 with wardrobe, parquet flooring.- A room of 13,04 m2 with dressing, parquet floor.- A 5 m2 bathroom with bath, bidet washbasin, a toilet with a window. Access to the bungalow in ground garden by a wooden staircase (independent outside entrance). Tiled distribution hallway, two bedrooms and a bathroom, separate WC, utility room 28 m2, garage 18.15 Oil central m2chauffage.plot of 700 m2 with direct access to the River Lot.