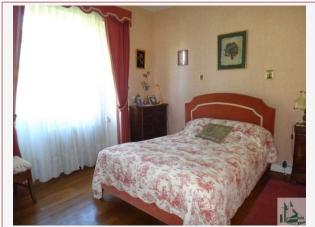

## • Description ref n°2039 •

After a road in a quiet and well-kept neighborhood, Villa in a closed garden, house built in 1964 with stone and plastered outside.outside staircase leading to a terrace. Entry hall of distribution of 12,60 m2,- Kitchen of 11.5 m, fitted cupboards with glass door on the balcony, bright living room of 31.5 m2 with a rotunda, an open fireplace parquet floor.- A room of 12.38 m2 with wardrobe, parquet flooring.- A room of 13,04 m2 with dressing, parquet floor.- A 5 m2 bathroom with bath, bidet washbasin, a toilet with a window. Access to the bungalow in ground garden by a wooden staircase (independent outside entrance). Tiled distribution hallway, two bedrooms and a bathroom, separate WC, utility room 28 m2, garage 18.15 Oil central m2chauffage.plot of 700 m2 with direct access to the River Lot.