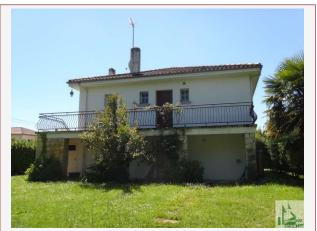

## • Description ref n°2039 •

After a road in a quiet and well-kept neighborhood, Villa in a closed garden, house built in 1964 with stone and plastered outside.outside staircase leading to a terrace. Entry hall of distribution of 12,60 m2,- Kitchen of 11.5 m, fitted cupboards with glass door on the balcony, bright living room of 31.5 m2 with a rotunda, an open fireplace parquet floor.- A room of 12.38 m2 with wardrobe, parquet flooring.- A room of 13,04 m2 with dressing, parquet floor.- A 5 m2 bathroom with bath, bidet washbasin, a toilet with a window. Access to the bungalow in ground garden by a wooden staircase (independent outside entrance). Tiled distribution hallway, two bedrooms and a bathroom, separate WC, utility room 28 m2, garage 18.15 Oil central m2chauffage.plot of 700 m2 with direct access to the River Lot.