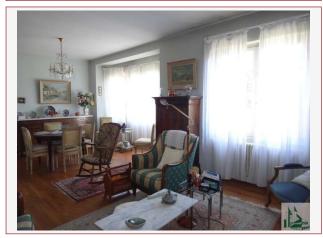

## • Description ref n°2039 •

After a road in a quiet and well-kept neighborhood, Villa in a closed garden, house built in 1964 with stone and plastered outside.outside staircase leading to a terrace. Entry hall of distribution of 12,60 m2,- Kitchen of 11.5 m, fitted cupboards with glass door on the balcony, bright living room of 31.5 m2 with a rotunda, an open fireplace parquet floor.- A room of 12.38 m2 with wardrobe, parquet flooring.- A room of 13,04 m2 with dressing, parquet floor.- A 5 m2 bathroom with bath, bidet washbasin, a toilet with a window. Access to the bungalow in ground garden by a wooden staircase (independent outside entrance). Tiled distribution hallway, two bedrooms and a bathroom, separate WC, utility room 28 m2, garage 18.15 Oil central m2chauffage.plot of 700 m2 with direct access to the River Lot.