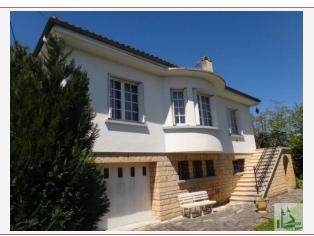

## • Description ref n°2039 •

After a road in a quiet and well-kept neighborhood, Villa in a closed garden, house built in 1964 with stone and plastered outside.outside staircase leading to a terrace. Entry hall of distribution of 12,60 m2,- Kitchen of 11.5 m, fitted cupboards with glass door on the balcony, bright living room of 31.5 m2 with a rotunda, an open fireplace parquet floor.- A room of 12.38 m2 with wardrobe, parquet flooring.- A room of 13,04 m2 with dressing, parquet floor.- A 5 m2 bathroom with bath, bidet washbasin, a toilet with a window. Access to the bungalow in ground garden by a wooden staircase (independent outside entrance). Tiled distribution hallway, two bedrooms and a bathroom, separate WC, utility room 28 m2, garage 18.15 Oil central m2chauffage.plot of 700 m2 with direct access to the River Lot.