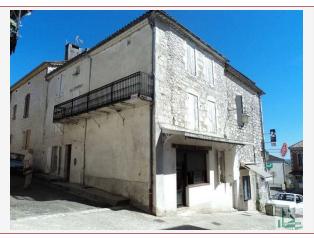

Work needed: Finitions / Décoration

Fireplace: Yes closed hearth

**Built:** 1850

Has Monflanquin Lot et Garonne Bastide tourism service, 17 kms from Villeneuve sur lot, stone Building, ideally placed for commerce, which is currently the destination of Dwelling House, attached on two sides.

### • Description ref n°2126 •

Village house detached on both sides in perfect condition in stone, Entrance on two streets,

hall of distribution, which serves as a dining room with a fireplace out of use , a kitchen with a fireplace , a back kitchen, a living room on the street side shopping , a room of water wc,

a staircase that desert floor: hall of distribution, three bedrooms, a bathroom with a toilet,

2nd floor: hall of distribution, a bedroom, a bathroom with toilet

A attic

A cellar on the ground floor rueavec a good ceiling height, water inlet