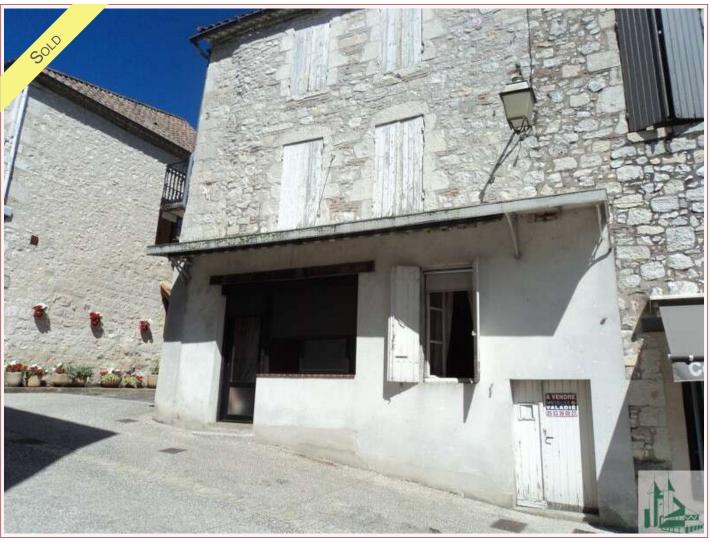

Work needed: Finitions / Décoration

Fireplace: Yes closed hearth

**Built:** 1850

Has Monflanquin Lot et Garonne Bastide tourism service, 17 kms from Villeneuve sur lot, stone Building, ideally placed for commerce, which is currently the destination of Dwelling House, attached on two sides.

### • Description ref n°2126 •

Village house detached on both sides in perfect condition in stone, Entrance on two streets,

hall of distribution, which serves as a dining room with a fireplace out of use , a kitchen with a fireplace , a back kitchen, a living room on the street side shopping , a room of water wc,

a staircase that desert floor: hall of distribution, three bedrooms, a bathroom with a toilet,

2nd floor: hall of distribution, a bedroom, a bathroom with toilet

A attic

A cellar on the ground floor rueavec a good ceiling height, water inlet