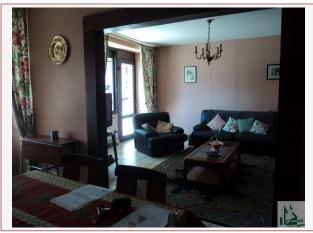

### • Description ref n°2126 •

Village house detached on both sides in perfect condition in stone, Entrance on two streets,

hall of distribution, which serves as a dining room with a fireplace out of use , a kitchen with a fireplace , a back kitchen, a living room on the street side shopping , a room of water wc,