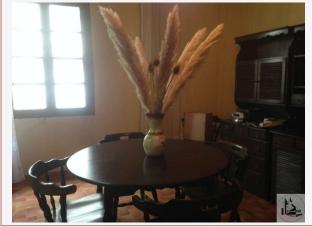

- a dining room of 13 m2 approx., tiled flooring,

- a clearance of 12.3 m2 approx. with a staircase serving the floor,

- a toilet,

- a bathroom of 3.5 m2 approx. (shower and sink), tiled flooring and tiled walls.