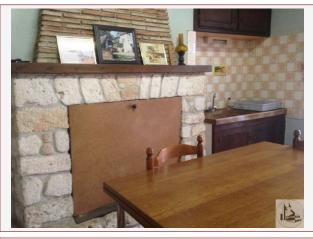

## • Description ref n°2208 •

A village house terraced on one side, with a living area of 88 m2 approximately, comprising :

- The ground floor :

- an entrance onto a kitchen of 13.3 m2 approx. with a sink and a fireplace, tiled flooring, door-window on the street.