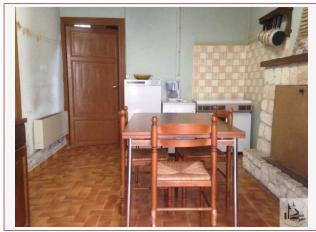

## • Description ref n°2208 •

A village house terraced on one side, with a living area of 88 m2 approximately, comprising :

- The ground floor :

- an entrance onto a kitchen of 13.3 m2 approx. with a sink and a fireplace, tiled flooring, door-window on the street.