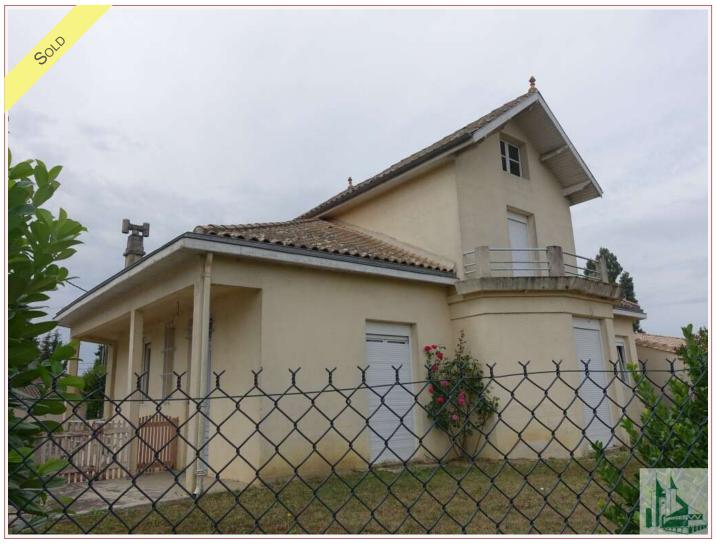

## • House - Villeréal •

| DETAILS                                  |                                     | Logement économe       |
|------------------------------------------|-------------------------------------|------------------------|
| Land surface: 130 m <sup>2</sup>         | Swimming pool: No                   | S1 à 90 B DPE en cours |
| Number of bedrooms: 4                    | Ground floor living: No             | 91 à 150 C             |
| Number of levels: 1                      | Work needed: Finitions / Décoration | 151 à 230 D            |
|                                          |                                     | 231 à 330 E            |
| Type of heating: Fuel oil                | Fireplace: Yes closed hearth        | 331 à 450 F            |
| Drainage/sewage: Everything in the sewer | Built: Not specified                | > 450 G                |
|                                          |                                     | Logement énergivore    |

Dwelling house in the village of Villereal with 4 bedrooms, 2 bathrooms, garage in the basement, garden.

## 160 m² living

130 m<sup>2</sup>

Non-binding document

- Villeréal -17 place de la Halle 47210 Villeréal Tel : 05 53 36 08 27 villereal@valadie-immobilier.com Price fees included

**128 400 €** Agency fees: 7 % VAT included\* Price without fees: 120 000 €

\*The agency fees are entirely at the cost of the purchaser

Agence Immobilière Valadié

Professionnels de la transaction immobilière depuis 1960

In the country house, dwelling house with the input distribution hallway to the kitchen, large living room, first bedroom ground floor and a bathroom on the ground floor. separate toilet. On the floor, 3 rooms on the garden side and the street side. A bathroom, a toilet. In the basement a double garage on slabs, with oil tank and boiler.Garden of 130 m2. Double glazing, central heating, fireplaces, enclosed garden.Shops and amenities within walking distance. Set to refresh.