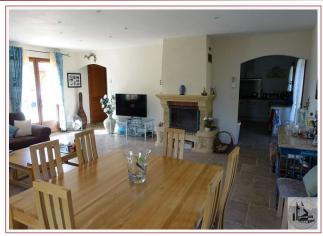

## • Description ref n°2272 •

Entry of 10.65 m2, living area of 44.59 m2 with fireplace, equipped kitchen of 14.02 m2, clearance of 4.80 m2 with cupboards, room of 12.57 m2 with cupboards, bathroom with Italian shower, bath and double sinks 7.56 m2, WC with lava hands of 1.78 m2, laundry room of 9.57 m2, garage of 24.73 m2