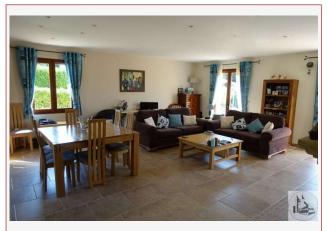

## • Description ref n°2272 •

Entry of 10.65 m2, living area of 44.59 m2 with fireplace, equipped kitchen of 14.02 m2, clearance of 4.80 m2 with cupboards, room of 12.57 m2 with cupboards, bathroom with Italian shower, bath and double sinks 7.56 m2, WC with lava hands of 1.78 m2, laundry room of 9.57 m2, garage of 24.73 m2