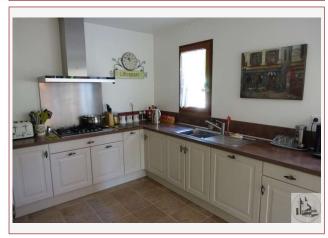

## • Description ref n°2272 •

Entry of 10.65 m2, living area of 44.59 m2 with fireplace, equipped kitchen of 14.02 m2, clearance of 4.80 m2 with cupboards, room of 12.57 m2 with cupboards, bathroom with Italian shower, bath and double sinks 7.56 m2, WC with lava hands of 1.78 m2, laundry room of 9.57 m2, garage of 24.73 m2