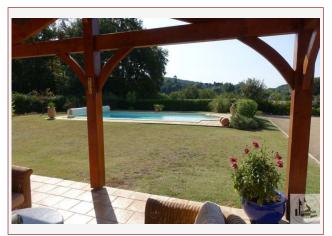

Upstairs: Address of 2.17 m2, a bedroom of 14.59 m2, WC 1.5 m2, bathroom of 5.21 m2, bedroom of 16.39 m2 with dressing room and adjoining office/14 m2.

Swimming pool 10 x 5 chlorine-2009 - electric Heating on the ground - sanitation by septic tank