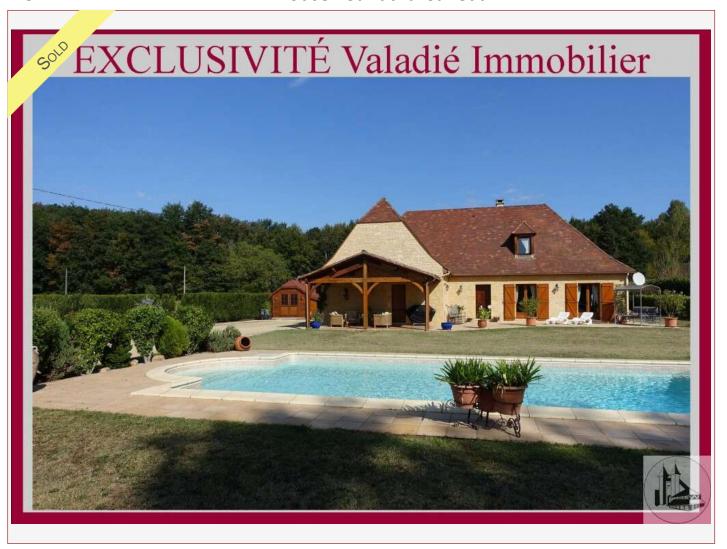

Work needed: No work

Fireplace: Yes closed hearth

**Built: 2008** 

51 à 90 B DPE en cours
91 à 150 C
151 à 230 D
231 à 330 E
331 à 450 F

Logement énergivore

Logement économe

A few minutes from a village with all commerce and schools, recent house of traditional construction, bright living room of 58 m2 with open kitchen, 3 bedrooms including 1 storey, swimming pool on plot of land of 1595 m2.

159 m<sup>2</sup> living

1 605 m<sup>2</sup>

- Sarlat -22 Avenue Thiers 24200 Sarlat-la-Canéda

Tel: 05 53 28 94 22 sarlat@valadie-immobilier.com

Price fees included

344 500 €

Agency fees: 6 % VAT included\* Price without fees: 325 000 €

Upstairs: Address of 2.17 m2, a bedroom of 14.59 m2, WC 1.5 m2, bathroom of 5.21 m2, bedroom of 16.39 m2 with dressing room and adjoining office/14 m2.

Swimming pool 10 x 5 chlorine-2009 - electric Heating on the ground - sanitation by septic tank