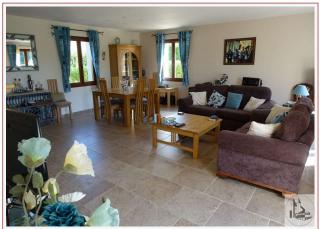

## • Description ref n°2272 •

Entry of 10.65 m2, living area of 44.59 m2 with fireplace, equipped kitchen of 14.02 m2, clearance of 4.80 m2 with cupboards, room of 12.57 m2 with cupboards, bathroom with Italian shower, bath and double sinks 7.56 m2, WC with lava hands of 1.78 m2, laundry room of 9.57 m2, garage of 24.73 m2